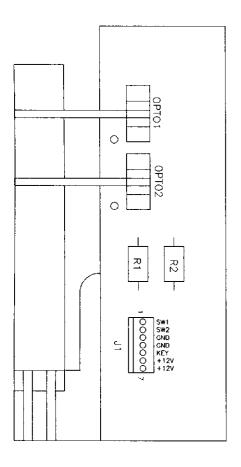

icroprocessor. When the switch opens, the "+" input to the LM339 is above +5V, its output is high and the row (dedicated input) is inactive.

#### FLIPPER CABINET SWITCH CIRCUITS





The flipper switch circuits operate similar to the dedicated switch circuit. The circuits are active low and tied to ground through the switch circuit.

When a switch closes, the row side (dedicated input) of the circuit activates. The "+" input to the LM339 drops below +5V, therefore, its output is low. Since the row, (dedicated input) circuit is tied directly to ground through the switch, the switch is considered closed by the microprocessor. When the switch opens, the "+" input to the LM339 is above +5V, its output is high and the row, (dedicated Input) is inactive.

# FLIPPER OPTO BOARD ASSEMBLY A-17316





#### Left Flipper Opto Board Assembly

- J1-1 Black-Blue from CPU board J212-9
- J1-2 Blue-Gray from CPU board J212-11
- J1-3 N/C
- J1-4 Orange from CPU board J212-13
- J1-5 N/C
- J1-6 Gray-Yellow from Power Driver Board J139-2
- J1-7 Gray-Yellow from Power Driver Board J139-2

## **Right Flipper Opto Board Assembly**

- J1-1 Black-Yellow from CPU board J212-10
- J1-2 Blue-Violet from CPU board J212-12
- J1-3 Orange from CPU board J212-13
- J1-4 Orange from Left Flipper Opto Board Assy J1-4
- J1-5 N/C
- J1-6 Gray-Yellow from Left Flipper Opto Board Assy J1-6
- J1-7 N/C

# **LED BOARD ASSEMBLY** A-16908









solder side

component side

schematic

# PHOTO TRANSISTOR BOARD ASSEMBLY A-16909 (RECEIVER-BLUE BOARD)







component side



schematic

# TYPICAL CIRCUIT DIAGRAM





PHOTO