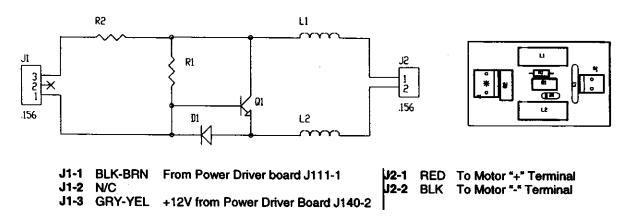

SOLENOID/FLASHER TABLE

| 2    | <u> DLENOID/FLASHE</u> | H IABL       | <u>-</u> E |                   |          |         | <del>,</del> |                |                                                  |                                         |                          |                   |
|------|------------------------|--------------|------------|-------------------|----------|---------|--------------|----------------|--------------------------------------------------|-----------------------------------------|--------------------------|-------------------|
| Soil | Function               | Solenoid     | 1/-14      | - 0               | -41      | Dules.  | Date         | . ^            | Alama                                            | Drive                                   | Solenoid Par             |                   |
| No.  | runction               | Type         |            | e Conne<br>Insert |          | Drive   |              | Connect Insert |                                                  | Wire<br>Color                           | Flashiam<br>Playfield    | p i ype<br>Insert |
|      | AUTO PLUNGER           | High Power   | J133-2     | HIGEL             | T Cabine | Q72     | J116-1       | 1 1113011      | Cabine                                           | VIO-BRN                                 | AE-23-800                | macri             |
| 02   | LEFT DROP TARGET       | High Power   | J133-2     |                   |          | Q68     | J116-2       |                |                                                  | VIO-BED                                 | AE-26-1500               |                   |
| 03   | LEFT CENTER DROP TARGE |              | J133-2     |                   |          | Q71     | J116-4       |                |                                                  | VIO-DEG                                 | AE-26-1500               |                   |
| 04   | RT CENTER DROP TARGET  | High Power   | J133-2     |                   |          | Q67     | J116-4       |                | <del>                                     </del> | VIO-VEL                                 | AE-26-1500<br>AE-26-1500 |                   |
| 05   | RIGHT DROP TARGET      | High Power   | J133-2     |                   |          | 070     | J116-6       |                |                                                  | VIO-TEL<br>VIO-GRN                      | AE-26-1500               |                   |
| 06   | MINE POPPER            | High Power   | J133-2     |                   |          | Q66     | J116-7       |                |                                                  | VIO-BLU                                 | AE-24-900                |                   |
| 07   | NOT USED               | High Power   | J 100*Z    |                   |          | Q69     | J J I 10-7   |                | <del>                                     </del> | AIÖ-PEO                                 | AE-24-900                |                   |
| 08   | SALOON POPPER          |              | J133-2     |                   |          | Q65     | 11100        |                |                                                  | VIO ODV                                 | AE 00 1500               |                   |
| 09   | TROUGH EJECT           | High Power   |            |                   |          |         | J116-9       |                | -                                                | VIO-GRY                                 | AE-26-1500               | <b>——</b>         |
|      | LEFT SLINGSHOT         | Low Power    | J133-3     |                   |          | Q44     | J113-1       |                | -                                                | BRN-BLK                                 | AE-26-1500               |                   |
|      |                        | Low Power    | J133-3     |                   |          | Q48     | J113-3       | ···-           |                                                  | BRN-RED                                 | AE-26-1200               |                   |
| 11   | RIGHT SLINGSHOT        | Low Power    | J133-3     | · · · · · · ·     |          | Q43     | J113-4       |                |                                                  | BRN-ORG                                 |                          |                   |
| 12   | LEFT JET BUMPER        | Low Power    | J133-3     |                   |          | Q47     | J113-5       |                |                                                  | BRN-YEL                                 | AE-26-1200               |                   |
| 13   | RIGHT JET BUMPER       | Low Power    | J133-3     |                   | L        | Q42     | J113-6       |                |                                                  | BRN-GRN                                 |                          |                   |
| 14   | LEFT GUNFIGHT POST     | Low Power    | J133-3     |                   |          | Q46     | J113-7       |                | $\vdash$                                         | BRN-BLU                                 | AE-26-1500               |                   |
| 15   | RIGHT GUNFIGHT POST    | Low Power    | J133-3     |                   |          | Q41     | J113-8       |                | igspace                                          | BRN-VIO                                 | AE-26-1500               |                   |
|      | BOTTOM JET BUMPER      | Low Power    | J133-3     |                   |          | Q45     | J113-9       |                |                                                  | BRN-GRY                                 | AE-26-1200               |                   |
| 17   | MINE MOTOR             | Flasher      | J140-2     |                   |          | Q28     | J111-1       |                | _                                                | BLK-BRN                                 | 14-8015                  |                   |
|      | MINE FLASHER           | Flasher      | J133-6     |                   |          | Q32     | J111-2       |                |                                                  | BLK-RED                                 | #906                     |                   |
| 19   | FRONT LEFT FLASHER     | Flasher      | J133-6     |                   |          | Q27     | J111-3       |                |                                                  | BLK-ORG                                 | #906                     |                   |
| 20   | FRONT RIGHT FLASHER    | Flasher      | J133-6     |                   |          | Q31     | J111-4       |                |                                                  | BLK-YEL                                 | #906                     |                   |
| 21   | LEFT LOOP GATE         | Flasher      | J133-1     |                   |          | Q26     | J111-5       |                |                                                  | BLU-GRN                                 | A-14406                  |                   |
| 22   | RIGHT LOOP GATE        | Flasher      | J133-1     |                   |          | Q30     | J111-6       |                |                                                  | BLU-BLK                                 | A-14406                  |                   |
| 23   | NOT USED               | Flasher      |            |                   |          | Q25     | J111-7       |                |                                                  | BLU-VIO                                 |                          |                   |
| 24   | BEACON FLASHER         | Flasher      | J133-6     | J134-5            |          | Q29     | J111-8       | J112-9         |                                                  | BLU-GRY                                 | #906                     | #906              |
| 25   | MIDDLE RIGHT FLASHER   | Gen. Purpose | J133-6     |                   |          | Q16     | J109-1       |                |                                                  | BLU-BRN                                 | #906                     |                   |
| 26   | SALOON FLASHER         | Gen. Purpose | J133-6     | J134-5            |          | Q15     | J109-2       | J108-2         |                                                  | BLU-RED                                 | #906                     | #906              |
| 27   | BACK RIGHT FLASHER     | Gen. Purpose |            | J134-5            |          | Q14     | J109-3       | J108-3         |                                                  | BLU-ORG                                 | #906                     | #906              |
| 28   | BACK LEFT FLASHER      | Gen. Purpose |            | J134-5            |          | Q13     | J109-5       |                |                                                  | BLU-YEL                                 | #906                     | #906              |
|      |                        | Solenoid     |            | Voltage           | Drive    | Xistors |              |                |                                                  | Vire Colors                             |                          |                   |
| FII  | pper Circuits          | Type         | Conne      |                   | Power    | Hold    |              | ctions         | Power                                            | Hold                                    |                          |                   |
| 29   | pper on outcome        | Power        | J119-1 (F  |                   |          |         |              | 0-13           | YEL-GRN                                          |                                         | FL-11630                 |                   |
| 30   | LOWER RIGHT FLIPPER    | Hold         | J119-1 (F  |                   | 0230     | Q92     | J12          |                |                                                  | ORG-GRN                                 | , , , , , , ,            |                   |
| 31   | EGWEITHAITH TEILT EIT  | Power        | J119-4 (F  |                   | Q87      | GJE     | J12          |                | YEL-BLU                                          |                                         | FL-11630                 |                   |
| 32   | LOWER LEFT FLIPPER     | Hold         | J119-4 (F  |                   | Q67      | Q89     | J12          |                | I EL-BLO                                         | ORG-BLU                                 | 112-11030                |                   |
| 33   | MOVE BART TOY          | Power        | J119-4 (F  |                   | Q84      | QOS     | J12          |                | YEL-VIO                                          | * · · · · · · · · · · · · · · · · · · · | AE-26-1500               |                   |
| 34   | NOT USED               | Hold         | J119-6 (F  |                   | Q04      | Q86     |              | 0-6            | I EL-VIO                                         | ORG-VIO                                 | AE-20-1500               |                   |
| 35   | NOT USED               | Power        | J119-8 (F  |                   | Q81      | GOU     | J12          |                | YEL-GRY                                          |                                         |                          |                   |
| 36   | BART TOY HAT           | Hold         | J119-8 (F  |                   |          | Q83     | J12          |                |                                                  | ORG-GRY                                 | AE-26-1500               |                   |
| 307  | BART TOT HAT           |              |            |                   |          |         |              |                |                                                  |                                         | AE-20-1300)              |                   |
| т    | ain Motor              | Solenoid     |            | d Voltage         | Drive    | Gates   | Playfiek     |                | Drive W                                          | Vire Colors                             | Device Part              | N                 |
|      |                        | Туре         |            | ction             | 1104     | 1100    | Conne        |                | 001                                              | A VALLET                                | 14-80                    |                   |
|      | TRAIN REVERSE          | Low Power    |            | 1-2               | U3A,     |         | J11          |                |                                                  | N-WHT                                   | 14-80                    | 15                |
| J0 [ | TRAIN FORWARD          | Low Power    | J14        |                   | U3C      |         | J11          |                |                                                  | G-WHT                                   |                          |                   |
| _    | 444 / 47               | Solenoid     |            | е Соппес          |          | Drive   |              | • Connec       |                                                  | Drive                                   | Bulb Ty                  |                   |
|      | neral Illumination     | Type         |            | Insert            | Cabine   |         | Playfield    | insert         |                                                  | Wire                                    | Playfield                | Insert            |
|      | ILLUMINATION STRING 1  | G.I.         | J105-1     |                   |          | Q5      | J105-7       |                |                                                  | WHT-BRN                                 | #44                      |                   |
|      | ILLUMINATION STRING 2  | G.I.         | J105-2     |                   | $\Box$   | Q4      | J105-8       |                |                                                  | WHT-ORG                                 | #44                      |                   |
|      | ILLUMINATION STRING 3  | G.I.         | J105-3     |                   | $\Box$   | Q3      | J105-9       |                |                                                  | WHT-YEL                                 | #44                      |                   |
|      | ILLUMINATION STRING 4  | G.I.         |            | J106-5            |          | Q2      | <b>  </b>    | J106-10        |                                                  | WHT-GRN                                 | <b></b>                  | #555              |
| 05   | ALL ILLIMINATION       | G.I.         | Li         | J106-6            | J104-3   | Q1      |              | J106-11        | J104-1                                           | WHT-VIO                                 |                          | #555              |