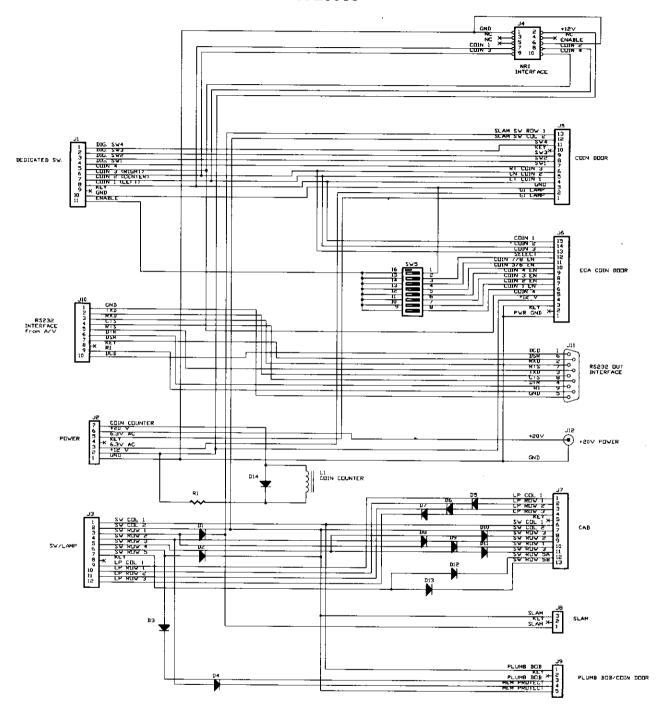

#### Section 3 Continued...

| D.C. Motor Control Board (For Train Motor)                  | 3-23 |
|-------------------------------------------------------------|------|
| Single Train Schmitt Opto Interrupt Board (For Train Motor) | 3-23 |
| Mine Motor Circuit                                          |      |
| Train Motor Circuit                                         | 3-24 |
| Coin Door Interface Board Interboard Wiring List            | 3-25 |
| Coin Door Interface Board Schematic                         |      |
| Security CPU Board Interboard Wiring List                   | 3-27 |
| Audio Visual Board Interboard Wiring List                   |      |
| Power Driver Board Interboard Wiring List                   |      |