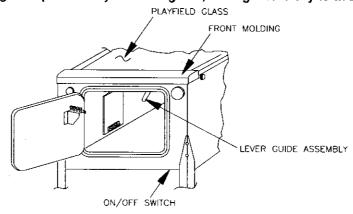

7. Extend each leg leveler *slightly* below the leg bottom, so that all four leg leveler pads are extended about the same distance. Remove the cabinet from its support and place it on the floor.

8. Unlock and open the coin door. Move the lever guide toward the left side of the game, and lift the front molding off of the playfield cover glass. Slide the lever guide to the right, and close the coin door. Carefully slide the glass downward, until it clears the grooves of the left and right side moldings. Lift the glass up and away from the game, storing it carefully to avoid breakage.