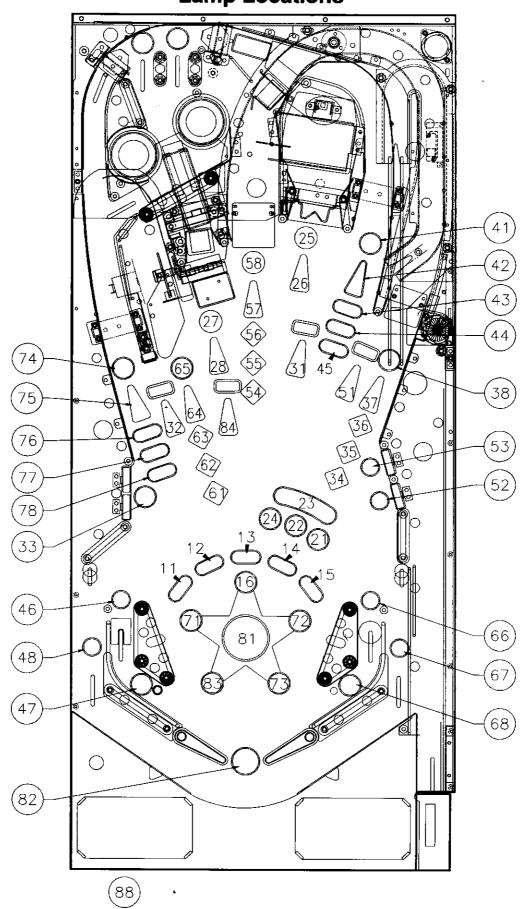

<sup>\*</sup>These general illumination strings do not brighten and dim, they are always on.

| [ | 24-6549 = | #44 bulb | 24-8768 = | #555 bulb |
|---|-----------|----------|-----------|-----------|
| [ | 24-8704 = | #89 bulb | 24-8802 = | #906 bulb |