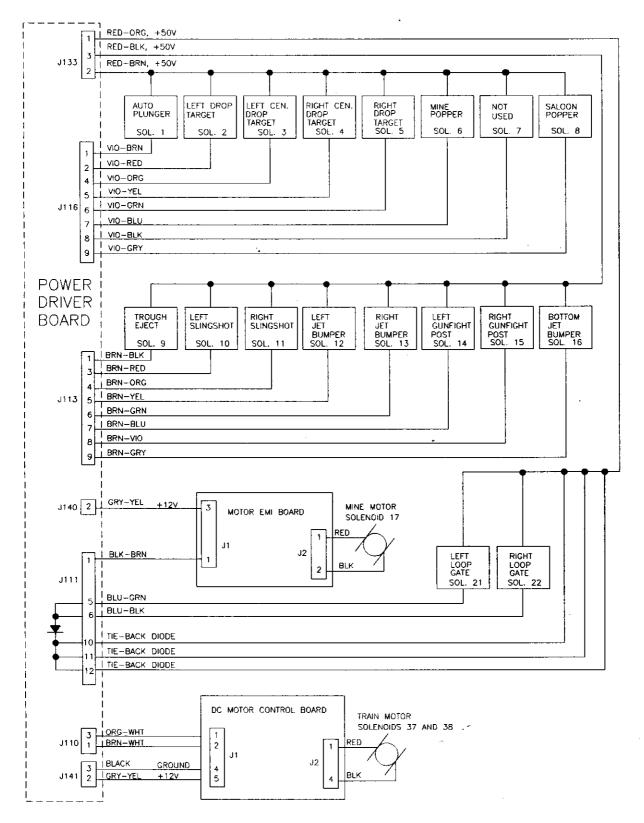

SOLENOID/FLASHER TABLE

| 2    | <u> DLENOID/FLASHE</u> | H IABL       | <u>-</u> E |                   |          |         | <del>,</del> |                |                                                  |                                         |                          |                   |
|------|------------------------|--------------|------------|-------------------|----------|---------|--------------|----------------|--------------------------------------------------|-----------------------------------------|--------------------------|-------------------|
| Soil | Function               | Solenoid     | 1/-14      | - 0               | -41      | Dules.  | Date         | . ^            | Alama                                            | Drive                                   | Solenoid Par             |                   |
| No.  | runction               | Type         |            | e Conne<br>Insert |          | Drive   |              | Connect Insert |                                                  | Wire<br>Color                           | Flashiam<br>Playfield    | p i ype<br>Insert |
|      | AUTO PLUNGER           | High Power   | J133-2     | HIGEL             | T Cabine | Q72     | J116-1       | 1 1113011      | Cabine                                           | VIO-BRN                                 | AE-23-800                | macri             |
| 02   | LEFT DROP TARGET       | High Power   | J133-2     |                   |          | Q68     | J116-2       |                |                                                  | VIO-BED                                 | AE-26-1500               |                   |
| 03   | LEFT CENTER DROP TARGE |              | J133-2     |                   |          | Q71     | J116-4       |                |                                                  | VIO-DEG                                 | AE-26-1500               |                   |
| 04   | RT CENTER DROP TARGET  | High Power   | J133-2     |                   |          | Q67     | J116-4       |                | <del>                                     </del> | VIO-VEL                                 | AE-26-1500<br>AE-26-1500 |                   |
| 05   | RIGHT DROP TARGET      | High Power   | J133-2     |                   |          | 070     | J116-6       |                |                                                  | VIO-TEL<br>VIO-GRN                      | AE-26-1500               |                   |
| 06   | MINE POPPER            | High Power   | J133-2     |                   |          | Q66     | J116-7       |                |                                                  | VIO-BLU                                 | AE-24-900                |                   |
| 07   | NOT USED               | High Power   | J 100*Z    |                   |          | Q69     | J J I 10-7   |                | <del>                                     </del> | AIÖ-PEO                                 | AE-24-900                |                   |
| 08   | SALOON POPPER          |              | J133-2     |                   |          | Q65     | 11100        |                |                                                  | VIO ODV                                 | AE 00 1500               |                   |
| 09   | TROUGH EJECT           | High Power   |            |                   |          |         | J116-9       |                | -                                                | VIO-GRY                                 | AE-26-1500               | <b>——</b>         |
|      | LEFT SLINGSHOT         | Low Power    | J133-3     |                   |          | Q44     | J113-1       |                | -                                                | BRN-BLK                                 | AE-26-1500               |                   |
|      |                        | Low Power    | J133-3     |                   |          | Q48     | J113-3       | ···-           |                                                  | BRN-RED                                 | AE-26-1200               |                   |
| 11   | RIGHT SLINGSHOT        | Low Power    | J133-3     | · · · · · · ·     |          | Q43     | J113-4       |                |                                                  | BRN-ORG                                 |                          |                   |
| 12   | LEFT JET BUMPER        | Low Power    | J133-3     |                   |          | Q47     | J113-5       |                |                                                  | BRN-YEL                                 | AE-26-1200               |                   |
| 13   | RIGHT JET BUMPER       | Low Power    | J133-3     |                   | L        | Q42     | J113-6       |                |                                                  | BRN-GRN                                 |                          |                   |
| 14   | LEFT GUNFIGHT POST     | Low Power    | J133-3     |                   |          | Q46     | J113-7       |                | $\vdash$                                         | BRN-BLU                                 | AE-26-1500               |                   |
| 15   | RIGHT GUNFIGHT POST    | Low Power    | J133-3     |                   |          | Q41     | J113-8       |                | igspace                                          | BRN-VIO                                 | AE-26-1500               |                   |
|      | BOTTOM JET BUMPER      | Low Power    | J133-3     |                   |          | Q45     | J113-9       |                |                                                  | BRN-GRY                                 | AE-26-1200               |                   |
| 17   | MINE MOTOR             | Flasher      | J140-2     |                   |          | Q28     | J111-1       |                | _                                                | BLK-BRN                                 | 14-8015                  |                   |
|      | MINE FLASHER           | Flasher      | J133-6     |                   |          | Q32     | J111-2       |                |                                                  | BLK-RED                                 | #906                     |                   |
| 19   | FRONT LEFT FLASHER     | Flasher      | J133-6     |                   |          | Q27     | J111-3       |                |                                                  | BLK-ORG                                 | #906                     |                   |
| 20   | FRONT RIGHT FLASHER    | Flasher      | J133-6     |                   |          | Q31     | J111-4       |                |                                                  | BLK-YEL                                 | #906                     |                   |
| 21   | LEFT LOOP GATE         | Flasher      | J133-1     |                   |          | Q26     | J111-5       |                |                                                  | BLU-GRN                                 | A-14406                  |                   |
| 22   | RIGHT LOOP GATE        | Flasher      | J133-1     |                   |          | Q30     | J111-6       |                |                                                  | BLU-BLK                                 | A-14406                  |                   |
| 23   | NOT USED               | Flasher      |            |                   |          | Q25     | J111-7       |                |                                                  | BLU-VIO                                 |                          |                   |
| 24   | BEACON FLASHER         | Flasher      | J133-6     | J134-5            |          | Q29     | J111-8       | J112-9         |                                                  | BLU-GRY                                 | #906                     | #906              |
| 25   | MIDDLE RIGHT FLASHER   | Gen. Purpose | J133-6     |                   |          | Q16     | J109-1       |                |                                                  | BLU-BRN                                 | #906                     |                   |
| 26   | SALOON FLASHER         | Gen. Purpose | J133-6     | J134-5            |          | Q15     | J109-2       | J108-2         |                                                  | BLU-RED                                 | #906                     | #906              |
| 27   | BACK RIGHT FLASHER     | Gen. Purpose |            | J134-5            |          | Q14     | J109-3       | J108-3         |                                                  | BLU-ORG                                 | #906                     | #906              |
| 28   | BACK LEFT FLASHER      | Gen. Purpose |            | J134-5            |          | Q13     | J109-5       |                |                                                  | BLU-YEL                                 | #906                     | #906              |
|      |                        | Solenoid     |            | Voltage           | Drive    | Xistors |              |                |                                                  | Vire Colors                             |                          |                   |
| FII  | pper Circuits          | Type         | Conne      |                   | Power    | Hold    |              | ctions         | Power                                            | Hold                                    |                          |                   |
| 29   | pper on outcome        | Power        | J119-1 (F  |                   |          |         |              | 0-13           | YEL-GRN                                          |                                         | FL-11630                 |                   |
| 30   | LOWER RIGHT FLIPPER    | Hold         | J119-1 (F  |                   | 0230     | Q92     | J12          |                |                                                  | ORG-GRN                                 | , , , , , , ,            |                   |
| 31   | EGWEITHAITH TEILT EIT  | Power        | J119-4 (F  |                   | Q87      | GJE     | J12          |                | YEL-BLU                                          |                                         | FL-11630                 |                   |
| 32   | LOWER LEFT FLIPPER     | Hold         | J119-4 (F  |                   | Q67      | Q89     | J12          |                | I EL-BLO                                         | ORG-BLU                                 | 112-11030                |                   |
| 33   | MOVE BART TOY          | Power        | J119-4 (F  |                   | Q84      | QOS     | J12          |                | YEL-VIO                                          | * · · · · · · · · · · · · · · · · · · · | AE-26-1500               |                   |
| 34   | NOT USED               | Hold         | J119-6 (F  |                   | Q04      | Q86     |              | 0-6            | I EL-VIO                                         | ORG-VIO                                 | AE-20-1500               |                   |
| 35   | NOT USED               | Power        | J119-8 (F  |                   | Q81      | GOU     | J12          |                | YEL-GRY                                          |                                         |                          |                   |
| 36   | BART TOY HAT           | Hold         | J119-8 (F  |                   |          | Q83     | J12          |                |                                                  | ORG-GRY                                 | AE-26-1500               |                   |
| 307  | BART TOT HAT           |              |            |                   |          |         |              |                |                                                  |                                         | AE-20-1300)              |                   |
| т    | ain Motor              | Solenoid     |            | d Voltage         | Drive    | Gates   | Playfiek     |                | Drive W                                          | Vire Colors                             | Device Part              | N                 |
|      |                        | Туре         |            | ction             | 1104     | 1100    | Conne        |                | 001                                              | A VALLET                                | 14-80                    |                   |
|      | TRAIN REVERSE          | Low Power    |            | 1-2               | U3A,     |         | J11          |                |                                                  | N-WHT                                   | 14-80                    | 15                |
| J0 [ | TRAIN FORWARD          | Low Power    | J14        |                   | U3C      |         | J11          |                |                                                  | G-WHT                                   |                          |                   |
| _    | 444 / 47               | Solenoid     |            | е Соппес          |          | Drive   |              | • Connec       |                                                  | Drive                                   | Bulb Ty                  |                   |
|      | neral Illumination     | Type         |            | Insert            | Cabine   |         | Playfield    | insert         |                                                  | Wire                                    | Playfield                | Insert            |
|      | ILLUMINATION STRING 1  | G.I.         | J105-1     |                   |          | Q5      | J105-7       |                |                                                  | WHT-BRN                                 | #44                      |                   |
|      | ILLUMINATION STRING 2  | G.I.         | J105-2     |                   | $\Box$   | Q4      | J105-8       |                |                                                  | WHT-ORG                                 | #44                      |                   |
|      | ILLUMINATION STRING 3  | G.I.         | J105-3     |                   | $\Box$   | Q3      | J105-9       |                |                                                  | WHT-YEL                                 | #44                      |                   |
|      | ILLUMINATION STRING 4  | G.I.         |            | J106-5            |          | Q2      | <b>  </b>    | J106-10        |                                                  | WHT-GRN                                 | <b></b>                  | #555              |
| 05   | ALL ILLIMINATION       | G.I.         | Li         | J106-6            | J104-3   | Q1      |              | J106-11        | J104-1                                           | WHT-VIO                                 |                          | #555              |