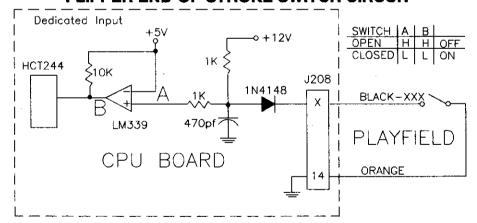

" is low, the flashlamp is grounded through the transistor and turns on. When point "A" toggles high, the current shuts off.

## **GENERAL ILLUMINATION CIRCUIT**



There are five general illumination strings; three like figure #1 and two like figure #2. When point "A" toggles low, points, "B" and "C" are high. This turns on the triac and the desired general illumination string of lights.

# **BLOCK DIAGRAM OF GENERAL ILLUMINATION CIRCUIT**



# FLIPPER CIRCUIT DIAGRAM



In this game solenoid #33, the upper right flipper power circuit is used as the Move Bart Toy circuit, and solenoid #36, the upper left flipper hold circuit is used as the Bart Toy Hat circuit.

## FLIPPER COIL CIRCUITS

#### LEFT FLIPPER CIRCUIT



#### RIGHT FLIPPER CIRCUIT



#### FLIPPER END-OF-STROKE SWITCH CIRCUIT



The flipper E.O.S. circuits operate similar to the dedicated switch circuit. The circuits are active low and tied to ground through the switch.

When a switch closes, the row side, (dedicated input), of the circuit activates. The "+" input of the LM339 drops below +5V therefore its output is low. Since the row (dedicated input), circuit is tied directly to ground through the switch, the switch is considered closed by the microprocessor. When the switch opens, the "+" input to the LM339 is above +5V, its output is high and the row (dedicated input) is inactive.

#### FLIPPER CABINET SWITCH CIRCUITS





The flipper switch circuits operate similar to the dedicated switch circuit. The circuits are active low and tied to ground through the switch circuit.

When a switch closes, the row side