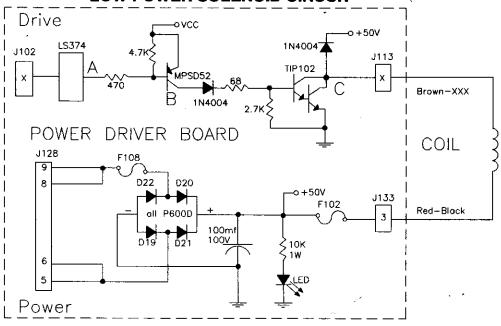

SOLENOID/FLASHER TABLE

| 2    | <u> DLENOID/FLASHE</u> | H IABL       | <u>-</u> E |                   |          |         | <del>,</del> |                |                                                  |                                         |                          |                   |
|------|------------------------|--------------|------------|-------------------|----------|---------|--------------|----------------|--------------------------------------------------|-----------------------------------------|--------------------------|-------------------|
| Soil | Function               | Solenoid     | 1/-14      | - 0               | -41      | Dules.  | Date         | . ^            | Alama                                            | Drive                                   | Solenoid Par             |                   |
| No.  | runction               | Type         |            | e Conne<br>Insert |          | Drive   |              | Connect Insert |                                                  | Wire<br>Color                           | Flashiam<br>Playfield    | p i ype<br>Insert |
|      | AUTO PLUNGER           | High Power   | J133-2     | HIGEL             | T Cabine | Q72     | J116-1       | 1 1113011      | Cabine                                           | VIO-BRN                                 | AE-23-800                | macri             |
| 02   | LEFT DROP TARGET       | High Power   | J133-2     |                   |          | Q68     | J116-2       |                |                                                  | VIO-BED                                 | AE-26-1500               |                   |
| 03   | LEFT CENTER DROP TARGE |              | J133-2     |                   |          | Q71     | J116-4       |                |                                                  | VIO-DEG                                 | AE-26-1500               |                   |
| 04   | RT CENTER DROP TARGET  | High Power   | J133-2     |                   |          | Q67     | J116-4       |                | <del>                                     </del> | VIO-VEL                                 | AE-26-1500<br>AE-26-1500 |                   |
| 05   | RIGHT DROP TARGET      | High Power   | J133-2     |                   |          | 070     | J116-6       |                |                                                  | VIO-TEL<br>VIO-GRN                      | AE-26-1500               |                   |
| 06   | MINE POPPER            | High Power   | J133-2     |                   |          | Q66     | J116-7       |                |                                                  | VIO-BLU                                 | AE-24-900                |                   |
| 07   | NOT USED               | High Power   | J 100*Z    |                   |          | Q69     | J J I 10-7   |                | <del>                                     </del> | AIÖ-PEO                                 | AE-24-900                |                   |
| 08   | SALOON POPPER          |              | J133-2     |                   |          | Q65     | 11100        |                |                                                  | VIO ODV                                 | AE 00 1500               |                   |
| 09   | TROUGH EJECT           | High Power   |            |                   |          |         | J116-9       |                | -                                                | VIO-GRY                                 | AE-26-1500               | <b>——</b>         |
|      | LEFT SLINGSHOT         | Low Power    | J133-3     |                   |          | Q44     | J113-1       |                | -                                                | BRN-BLK                                 | AE-26-1500               |                   |
|      |                        | Low Power    | J133-3     |                   |          | Q48     | J113-3       | ···-           |                                                  | BRN-RED                                 | AE-26-1200               |                   |
| 11   | RIGHT SLINGSHOT        | Low Power    | J133-3     | · · · · · · ·     |          | Q43     | J113-4       |                |                                                  | BRN-ORG                                 |                          |                   |
| 12   | LEFT JET BUMPER        | Low Power    | J133-3     |                   |          | Q47     | J113-5       |                |                                                  | BRN-YEL                                 | AE-26-1200               |                   |
| 13   | RIGHT JET BUMPER       | Low Power    | J133-3     |                   | L        | Q42     | J113-6       |                |                                                  | BRN-GRN                                 |                          |                   |
| 14   | LEFT GUNFIGHT POST     | Low Power    | J133-3     |                   |          | Q46     | J113-7       |                | $\vdash$                                         | BRN-BLU                                 | AE-26-1500               |                   |
| 15   | RIGHT GUNFIGHT POST    | Low Power    | J133-3     |                   |          | Q41     | J113-8       |                | igspace                                          | BRN-VIO                                 | AE-26-1500               |                   |
|      | BOTTOM JET BUMPER      | Low Power    | J133-3     |                   |          | Q45     | J113-9       |                |                                                  | BRN-GRY                                 | AE-26-1200               |                   |
| 17   | MINE MOTOR             | Flasher      | J140-2     |                   |          | Q28     | J111-1       |                | _                                                | BLK-BRN                                 | 14-8015                  |                   |
|      | MINE FLASHER           | Flasher      | J133-6     |                   |          | Q32     | J111-2       |                |                                                  | BLK-RED                                 | #906                     |                   |
| 19   | FRONT LEFT FLASHER     | Flasher      | J133-6     |                   |          | Q27     | J111-3       |                |                                                  | BLK-ORG                                 | #906                     |                   |
| 20   | FRONT RIGHT FLASHER    | Flasher      | J133-6     |                   |          | Q31     | J111-4       |                |                                                  | BLK-YEL                                 | #906                     |                   |
| 21   | LEFT LOOP GATE         | Flasher      | J133-1     |                   |          | Q26     | J111-5       |                |                                                  | BLU-GRN                                 | A-14406                  |                   |
| 22   | RIGHT LOOP GATE        | Flasher      | J133-1     |                   |          | Q30     | J111-6       |                |                                                  | BLU-BLK                                 | A-14406                  |                   |
| 23   | NOT USED               | Flasher      |            |                   |          | Q25     | J111-7       |                |                                                  | BLU-VIO                                 |                          |                   |
| 24   | BEACON FLASHER         | Flasher      | J133-6     | J134-5            |          | Q29     | J111-8       | J112-9         |                                                  | BLU-GRY                                 | #906                     | #906              |
| 25   | MIDDLE RIGHT FLASHER   | Gen. Purpose | J133-6     |                   |          | Q16     | J109-1       |                |                                                  | BLU-BRN                                 | #906                     |                   |
| 26   | SALOON FLASHER         | Gen. Purpose | J133-6     | J134-5            |          | Q15     | J109-2       | J108-2         |                                                  | BLU-RED                                 | #906                     | #906              |
| 27   | BACK RIGHT FLASHER     | Gen. Purpose |            | J134-5            |          | Q14     | J109-3       | J108-3         |                                                  | BLU-ORG                                 | #906                     | #906              |
| 28   | BACK LEFT FLASHER      | Gen. Purpose |            | J134-5            |          | Q13     | J109-5       |                |                                                  | BLU-YEL                                 | #906                     | #906              |
|      |                        | Solenoid     |            | Voltage           | Drive    | Xistors |              |                |                                                  | Vire Colors                             |                          |                   |
| FII  | pper Circuits          | Type         | Conne      |                   | Power    | Hold    |              | ctions         | Power                                            | Hold                                    |                          |                   |
| 29   | pper on outcome        | Power        | J119-1 (F  |                   |          |         |              | 0-13           | YEL-GRN                                          |                                         | FL-11630                 |                   |
| 30   | LOWER RIGHT FLIPPER    | Hold         | J119-1 (F  |                   | 0230     | Q92     | J12          |                |                                                  | ORG-GRN                                 | , , , , , , ,            |                   |
| 31   | EGWEITHAITH TEILT EIT  | Power        | J119-4 (F  |                   | Q87      | GJE     | J12          |                | YEL-BLU                                          |                                         | FL-11630                 |                   |
| 32   | LOWER LEFT FLIPPER     | Hold         | J119-4 (F  |                   | Q67      | Q89     | J12          |                | I EL-BLO                                         | ORG-BLU                                 | 112-11030                |                   |
| 33   | MOVE BART TOY          | Power        | J119-4 (F  |                   | Q84      | QOS     | J12          |                | YEL-VIO                                          | * · · · · · · · · · · · · · · · · · · · | AE-26-1500               |                   |
| 34   | NOT USED               | Hold         | J119-6 (F  |                   | Q04      | Q86     |              | 0-6            | I EL-VIO                                         | ORG-VIO                                 | AE-20-1500               |                   |
| 35   | NOT USED               | Power        | J119-8 (F  |                   | Q81      | GOU     | J12          |                | YEL-GRY                                          |                                         |                          |                   |
| 36   | BART TOY HAT           | Hold         | J119-8 (F  |                   |          | Q83     | J12          |                |                                                  | ORG-GRY                                 | AE-26-1500               |                   |
| 307  | BART TOT HAT           |              |            |                   |          |         |              |                |                                                  |                                         | AE-20-1300)              |                   |
| т    | ain Motor              | Solenoid     |            | d Voltage         | Drive    | Gates   | Playfiek     |                | Drive W                                          | Vire Colors                             | Device Part              | N                 |
|      |                        | Туре         |            | ction             | 1104     | 1100    | Conne        |                | 001                                              | A VALLET                                | 14-80                    |                   |
|      | TRAIN REVERSE          | Low Power    |            | 1-2               | U3A,     |         | J11          |                |                                                  | N-WHT                                   | 14-80                    | 15                |
| J0 [ | TRAIN FORWARD          | Low Power    | J14        |                   | U3C      |         | J11          |                |                                                  | G-WHT                                   |                          |                   |
| _    | 444 / 47               | Solenoid     |            | е Соппес          |          | Drive   |              | • Connec       |                                                  | Drive                                   | Bulb Ty                  |                   |
|      | neral Illumination     | Type         |            | Insert            | Cabine   |         | Playfield    | insert         |                                                  | Wire                                    | Playfield                | Insert            |
|      | ILLUMINATION STRING 1  | G.I.         | J105-1     |                   |          | Q5      | J105-7       |                |                                                  | WHT-BRN                                 | #44                      |                   |
|      | ILLUMINATION STRING 2  | G.I.         | J105-2     |                   | $\Box$   | Q4      | J105-8       |                |                                                  | WHT-ORG                                 | #44                      |                   |
|      | ILLUMINATION STRING 3  | G.I.         | J105-3     |                   | $\Box$   | Q3      | J105-9       |                |                                                  | WHT-YEL                                 | #44                      |                   |
|      | ILLUMINATION STRING 4  | G.I.         |            | J106-5            |          | Q2      | <b>  </b>    | J106-10        |                                                  | WHT-GRN                                 | <b></b>                  | #555              |
| 05   | ALL ILLIMINATION       | G.I.         | Li         | J106-6            | J104-3   | Q1      |              | J106-11        | J104-1                                           | WHT-VIO                                 |                          | #555              |