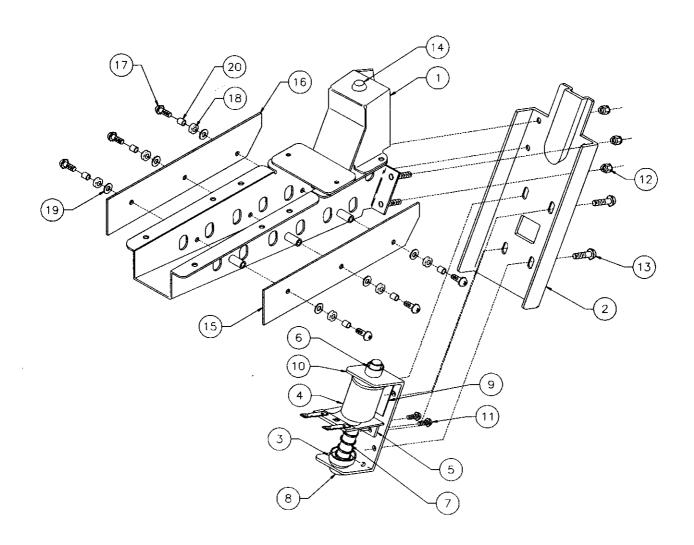

#### Section 1 Continued...

|   | U.9 Presets                                               | 1-21 |
|---|-----------------------------------------------------------|------|
|   | Game Difficulty Table for U.S., Canadian, French, German, |      |
|   | and European Games                                        | 1-21 |
| * | Preset Table for U.S./Canada                              | 1-21 |
|   | U.10 Clear Credits                                        | 1-23 |
|   | U.11 Auto Burn-in                                         | 1-23 |
|   | Language Menu                                             | 1-24 |
|   | Adjustments Menu                                          | 1-25 |
|   | A.1 Standard Adjustments                                  | 1-25 |
|   | A.2 Feature Adjustments                                   | 1-30 |
|   | A.3 Pricing Adjustments                                   | 1-33 |
|   | Pricing Table                                             | 1-40 |
|   | A.4 H.S.T.D. Adjustment                                   | 1-41 |
|   | A.5 Printer Adjustments                                   | 1-42 |
|   | Error Messages                                            | 1-43 |
|   | CPU Board & Audio Visual Board Error Codes                | 1-44 |
|   | Opto Theory                                               |      |
|   | LED List                                                  | 1-46 |
|   | Fuse List                                                 | 1-47 |
|   | Maintenance Information.                                  |      |
|   | ion 2 - Game Parts Information  Backbox Assembly          | 2-2  |
|   | Cabinet Assembly                                          | 2-3  |
|   | Audio Visual Board Assembly                               | 2-4  |
|   | Power Driver Board Assembly                               |      |
|   | CPU Security Board                                        | 2-8  |
|   | Trough IR LED Board Assembly                              |      |
|   | Trough IR Photo Transistor Board Assembly                 |      |
|   | Train Single Opto (Schmitt Opto Interrupt) Board Assembly |      |
|   | Coin Door Interface Board Assembly                        |      |
|   | Flipper Opto Board Assembly                               |      |
|   | 10-Opto Board Assembly                                    |      |
|   | D.C. Motor Control Board                                  |      |
|   | Motor EMI w/ Brake Board Assembly                         |      |
|   | Mine Dual Opto Board Assembly                             |      |
|   | Left Flipper Assembly                                     |      |
|   | Right Flipper Assembly                                    |      |
|   | Kicker Arm (slingshot) Assembly                           |      |
|   | Ball Trough Assembly Complete                             |      |
|   | Jet Bumper Assembly                                       |      |
|   | Jet Coil & Bracket Assembly.                              |      |
|   | Shooter Lane Kicker Assembly                              |      |
|   | Mini Popper Assembly                                      |      |
|   | Train Assembly                                            | 2-22 |

# Section 2 Continued... Duty Cycle/Drop Target Assembly......2-24