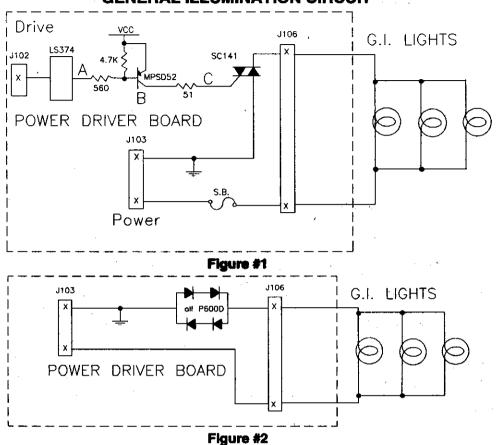

SOLENOID/FLASHER TABLE

| 2    | <u> DLENOID/FLASHE</u> | H IABL       | <u>-</u> E |                   |          |         | <del>,</del> |                |                                                  |                                         |                          |                   |
|------|------------------------|--------------|------------|-------------------|----------|---------|--------------|----------------|--------------------------------------------------|-----------------------------------------|--------------------------|-------------------|
| Soil | Function               | Solenoid     | 1/-14      | - 0               | -41      | Dules.  | Date         | . ^            | Alama                                            | Drive                                   | Solenoid Par             |                   |
| No.  | runction               | Type         |            | e Conne<br>Insert |          | Drive   |              | Connect Insert |                                                  | Wire<br>Color                           | Flashiam<br>Playfield    | p i ype<br>Insert |
|      | AUTO PLUNGER           | High Power   | J133-2     | HIGEL             | T Cabine | Q72     | J116-1       | 1 1113011      | Cabine                                           | VIO-BRN                                 | AE-23-800                | macri             |
| 02   | LEFT DROP TARGET       | High Power   | J133-2     |                   |          | Q68     | J116-2       |                |                                                  | VIO-BED                                 | AE-26-1500               |                   |
| 03   | LEFT CENTER DROP TARGE |              | J133-2     |                   |          | Q71     | J116-4       |                |                                                  | VIO-DEG                                 | AE-26-1500               |                   |
| 04   | RT CENTER DROP TARGET  | High Power   | J133-2     |                   |          | Q67     | J116-4       |                | <del>                                     </del> | VIO-VEL                                 | AE-26-1500<br>AE-26-1500 |                   |
| 05   | RIGHT DROP TARGET      | High Power   | J133-2     |                   |          | 070     | J116-6       |                |                                                  | VIO-TEL<br>VIO-GRN                      | AE-26-1500               |                   |
| 06   | MINE POPPER            | High Power   | J133-2     |                   |          | Q66     | J116-7       |                |                                                  | VIO-BLU                                 | AE-24-900                |                   |
| 07   | NOT USED               | High Power   | J 100*Z    |                   |          | Q69     | J J I 10-7   |                | <del>                                     </del> | AIÖ-PEO                                 | AE-24-900                |                   |
| 08   | SALOON POPPER          |              | J133-2     |                   |          | Q65     | 11100        |                |                                                  | VIO ODV                                 | AE 00 1500               |                   |
| 09   | TROUGH EJECT           | High Power   |            |                   |          |         | J116-9       |                | -                                                | VIO-GRY                                 | AE-26-1500               | <b>——</b>         |
|      | LEFT SLINGSHOT         | Low Power    | J133-3     |                   |          | Q44     | J113-1       |                | -                                                | BRN-BLK                                 | AE-26-1500               |                   |
|      |                        | Low Power    | J133-3     |                   |          | Q48     | J113-3       | ···-           |                                                  | BRN-RED                                 | AE-26-1200               |                   |
| 11   | RIGHT SLINGSHOT        | Low Power    | J133-3     | · · · · · · ·     |          | Q43     | J113-4       |                |                                                  | BRN-ORG                                 |                          |                   |
| 12   | LEFT JET BUMPER        | Low Power    | J133-3     |                   |          | Q47     | J113-5       |                |                                                  | BRN-YEL                                 | AE-26-1200               |                   |
| 13   | RIGHT JET BUMPER       | Low Power    | J133-3     |                   | L        | Q42     | J113-6       |                |                                                  | BRN-GRN                                 |                          |                   |
| 14   | LEFT GUNFIGHT POST     | Low Power    | J133-3     |                   |          | Q46     | J113-7       |                | $\vdash$                                         | BRN-BLU                                 | AE-26-1500               |                   |
| 15   | RIGHT GUNFIGHT POST    | Low Power    | J133-3     |                   |          | Q41     | J113-8       |                | igspace                                          | BRN-VIO                                 | AE-26-1500               |                   |
|      | BOTTOM JET BUMPER      | Low Power    | J133-3     |                   |          | Q45     | J113-9       |                |                                                  | BRN-GRY                                 | AE-26-1200               |                   |
| 17   | MINE MOTOR             | Flasher      | J140-2     |                   |          | Q28     | J111-1       |                | _                                                | BLK-BRN                                 | 14-8015                  |                   |
|      | MINE FLASHER           | Flasher      | J133-6     |                   |          | Q32     | J111-2       |                |                                                  | BLK-RED                                 | #906                     |                   |
| 19   | FRONT LEFT FLASHER     | Flasher      | J133-6     |                   |          | Q27     | J111-3       |                |                                                  | BLK-ORG                                 | #906                     |                   |
| 20   | FRONT RIGHT FLASHER    | Flasher      | J133-6     |                   |          | Q31     | J111-4       |                |                                                  | BLK-YEL                                 | #906                     |                   |
| 21   | LEFT LOOP GATE         | Flasher      | J133-1     |                   |          | Q26     | J111-5       |                |                                                  | BLU-GRN                                 | A-14406                  |                   |
| 22   | RIGHT LOOP GATE        | Flasher      | J133-1     |                   |          | Q30     | J111-6       |                |                                                  | BLU-BLK                                 | A-14406                  |                   |
| 23   | NOT USED               | Flasher      |            |                   |          | Q25     | J111-7       |                |                                                  | BLU-VIO                                 |                          |                   |
| 24   | BEACON FLASHER         | Flasher      | J133-6     | J134-5            |          | Q29     | J111-8       | J112-9         |                                                  | BLU-GRY                                 | #906                     | #906              |
| 25   | MIDDLE RIGHT FLASHER   | Gen. Purpose | J133-6     |                   |          | Q16     | J109-1       |                |                                                  | BLU-BRN                                 | #906                     |                   |
| 26   | SALOON FLASHER         | Gen. Purpose | J133-6     | J134-5            |          | Q15     | J109-2       | J108-2         |                                                  | BLU-RED                                 | #906                     | #906              |
| 27   | BACK RIGHT FLASHER     | Gen. Purpose |            | J134-5            |          | Q14     | J109-3       | J108-3         |                                                  | BLU-ORG                                 | #906                     | #906              |
| 28   | BACK LEFT FLASHER      | Gen. Purpose |            | J134-5            |          | Q13     | J109-5       |                |                                                  | BLU-YEL                                 | #906                     | #906              |
|      |                        | Solenoid     |            | Voltage           | Drive    | Xistors |              |                |                                                  | Vire Colors                             |                          |                   |
| FII  | pper Circuits          | Type         | Conne      |                   | Power    | Hold    |              | ctions         | Power                                            | Hold                                    |                          |                   |
| 29   | pper on outcome        | Power        | J119-1 (F  |                   |          |         |              | 0-13           | YEL-GRN                                          |                                         | FL-11630                 |                   |
| 30   | LOWER RIGHT FLIPPER    | Hold         | J119-1 (F  |                   | 0230     | Q92     | J12          |                |                                                  | ORG-GRN                                 | , , , , , , ,            |                   |
| 31   | EGWEITHAITH TEILT EIT  | Power        | J119-4 (F  |                   | Q87      | GJE     | J12          |                | YEL-BLU                                          |                                         | FL-11630                 |                   |
| 32   | LOWER LEFT FLIPPER     | Hold         | J119-4 (F  |                   | Q67      | Q89     | J12          |                | I EL-BLO                                         | ORG-BLU                                 | 112-11030                |                   |
| 33   | MOVE BART TOY          | Power        | J119-4 (F  |                   | Q84      | QOS     | J12          |                | YEL-VIO                                          | * · · · · · · · · · · · · · · · · · · · | AE-26-1500               |                   |
| 34   | NOT USED               | Hold         | J119-6 (F  |                   | Q04      | Q86     |              | 0-6            | I EL-VIO                                         | ORG-VIO                                 | AE-20-1500               |                   |
| 35   | NOT USED               | Power        | J119-8 (F  |                   | Q81      | GOU     | J12          |                | YEL-GRY                                          |                                         |                          |                   |
| 36   | BART TOY HAT           | Hold         | J119-8 (F  |                   |          | Q83     | J12          |                |                                                  | ORG-GRY                                 | AE-26-1500               |                   |
| 307  | BART TOT HAT           |              |            |                   |          |         |              |                |                                                  |                                         | AE-20-1300)              |                   |
| т    | ain Motor              | Solenoid     |            | d Voltage         | Drive    | Gates   | Playfiek     |                | Drive W                                          | Vire Colors                             | Device Part              | N                 |
|      |                        | Туре         |            | ction             | 1104     | 1100    | Conne        |                | 001                                              | A VALLET                                | 14-80                    |                   |
|      | TRAIN REVERSE          | Low Power    |            | 1-2               | U3A,     |         | J11          |                |                                                  | N-WHT                                   | 14-80                    | 15                |
| J0 [ | TRAIN FORWARD          | Low Power    | J14        |                   | U3C      |         | J11          |                |                                                  | G-WHT                                   |                          |                   |
| _    | 444 / 47               | Solenoid     |            | е Соппес          |          | Drive   |              | • Connec       |                                                  | Drive                                   | Bulb Ty                  |                   |
|      | neral Illumination     | Type         |            | Insert            | Cabine   |         | Playfield    | insert         |                                                  | Wire                                    | Playfield                | Insert            |
|      | ILLUMINATION STRING 1  | G.I.         | J105-1     |                   |          | Q5      | J105-7       |                |                                                  | WHT-BRN                                 | #44                      |                   |
|      | ILLUMINATION STRING 2  | G.I.         | J105-2     |                   | $\Box$   | Q4      | J105-8       |                |                                                  | WHT-ORG                                 | #44                      |                   |
|      | ILLUMINATION STRING 3  | G.I.         | J105-3     |                   | $\Box$   | Q3      | J105-9       |                |                                                  | WHT-YEL                                 | #44                      |                   |
|      | ILLUMINATION STRING 4  | G.I.         |            | J106-5            |          | Q2      | <b>  </b>    | J106-10        |                                                  | WHT-GRN                                 | <b></b>                  | #555              |
| 05   | ALL ILLIMINATION       | G.I.         | Li         | J106-6            | J104-3   | Q1      |              | J106-11        | J104-1                                           | WHT-VIO                                 |                          | #555              |

<sup>\*</sup>These general illumination strings do not brighten and dim, they are always on.

| [ | 24-6549 = | #44 bulb | 24-8768 = | #555 bulb |
|---|-----------|----------|-----------|-----------|
| [ | 24-8704 = | #89 bulb | 24-8802 = | #906 bulb |