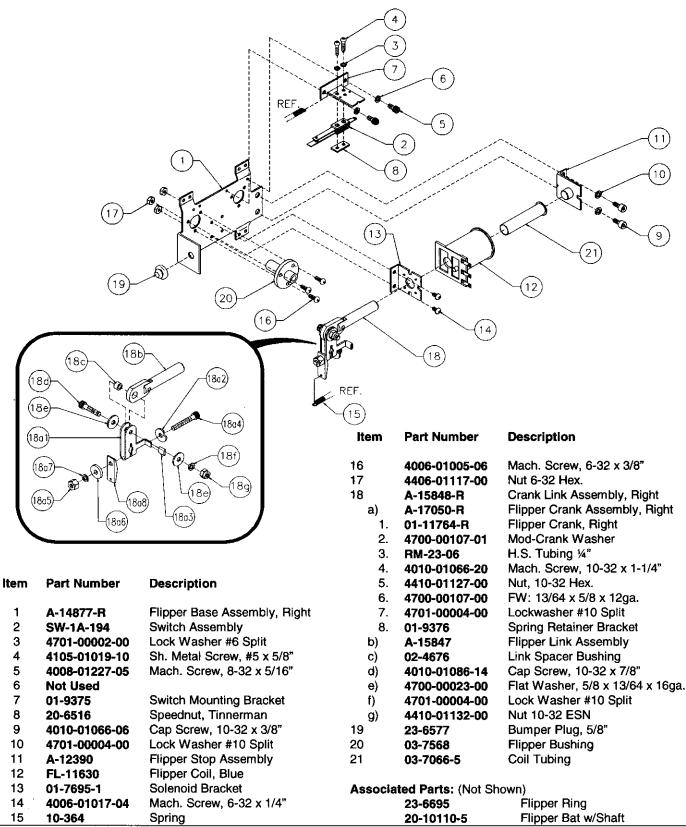

SOLENOID/FLASHER TABLE

| 2    | <u> DLENOID/FLASHE</u> | H IABL       | <u>-</u> E |                   |          |         | <del>,</del> |                |                                                  |                                         |                          |                   |
|------|------------------------|--------------|------------|-------------------|----------|---------|--------------|----------------|--------------------------------------------------|-----------------------------------------|--------------------------|-------------------|
| Soil | Function               | Solenoid     | 1/-14      | - 0               | -41      | Dules.  | Date         | . ^            | Alama                                            | Drive                                   | Solenoid Par             |                   |
| No.  | runction               | Type         |            | e Conne<br>Insert |          | Drive   |              | Connect Insert |                                                  | Wire<br>Color                           | Flashiam<br>Playfield    | p i ype<br>Insert |
|      | AUTO PLUNGER           | High Power   | J133-2     | HIGEL             | T Cabine | Q72     | J116-1       | 1 1113011      | Cabine                                           | VIO-BRN                                 | AE-23-800                | macri             |
| 02   | LEFT DROP TARGET       | High Power   | J133-2     |                   |          | Q68     | J116-2       |                |                                                  | VIO-BED                                 | AE-26-1500               |                   |
| 03   | LEFT CENTER DROP TARGE |              | J133-2     |                   |          | Q71     | J116-4       |                |                                                  | VIO-DEG                                 | AE-26-1500               |                   |
| 04   | RT CENTER DROP TARGET  | High Power   | J133-2     |                   |          | Q67     | J116-4       |                | <del>                                     </del> | VIO-VEL                                 | AE-26-1500<br>AE-26-1500 |                   |
| 05   | RIGHT DROP TARGET      | High Power   | J133-2     |                   |          | 070     | J116-6       |                |                                                  | VIO-TEL<br>VIO-GRN                      | AE-26-1500               |                   |
| 06   | MINE POPPER            | High Power   | J133-2     |                   |          | Q66     | J116-7       |                |                                                  | VIO-BLU                                 | AE-24-900                |                   |
| 07   | NOT USED               | High Power   | J 100*Z    |                   |          | Q69     | J J I 10-7   |                | <del>                                     </del> | AIÖ-PEO                                 | AE-24-900                |                   |
| 08   | SALOON POPPER          |              | J133-2     |                   |          | Q65     | 11100        |                |                                                  | VIO ODV                                 | AE 00 1500               |                   |
| 09   | TROUGH EJECT           | High Power   |            |                   |          |         | J116-9       |                | -                                                | VIO-GRY                                 | AE-26-1500               | <b>——</b>         |
|      | LEFT SLINGSHOT         | Low Power    | J133-3     |                   |          | Q44     | J113-1       |                | -                                                | BRN-BLK                                 | AE-26-1500               |                   |
|      |                        | Low Power    | J133-3     |                   |          | Q48     | J113-3       | ···-           |                                                  | BRN-RED                                 | AE-26-1200               |                   |
| 11   | RIGHT SLINGSHOT        | Low Power    | J133-3     | · · · · · · ·     |          | Q43     | J113-4       |                |                                                  | BRN-ORG                                 |                          |                   |
| 12   | LEFT JET BUMPER        | Low Power    | J133-3     |                   |          | Q47     | J113-5       |                |                                                  | BRN-YEL                                 | AE-26-1200               |                   |
| 13   | RIGHT JET BUMPER       | Low Power    | J133-3     |                   | L        | Q42     | J113-6       |                |                                                  | BRN-GRN                                 |                          |                   |
| 14   | LEFT GUNFIGHT POST     | Low Power    | J133-3     |                   |          | Q46     | J113-7       |                | $\vdash$                                         | BRN-BLU                                 | AE-26-1500               |                   |
| 15   | RIGHT GUNFIGHT POST    | Low Power    | J133-3     |                   |          | Q41     | J113-8       |                | igspace                                          | BRN-VIO                                 | AE-26-1500               |                   |
|      | BOTTOM JET BUMPER      | Low Power    | J133-3     |                   |          | Q45     | J113-9       |                |                                                  | BRN-GRY                                 | AE-26-1200               |                   |
| 17   | MINE MOTOR             | Flasher      | J140-2     |                   |          | Q28     | J111-1       |                | _                                                | BLK-BRN                                 | 14-8015                  |                   |
|      | MINE FLASHER           | Flasher      | J133-6     |                   |          | Q32     | J111-2       |                |                                                  | BLK-RED                                 | #906                     |                   |
| 19   | FRONT LEFT FLASHER     | Flasher      | J133-6     |                   |          | Q27     | J111-3       |                |                                                  | BLK-ORG                                 | #906                     |                   |
| 20   | FRONT RIGHT FLASHER    | Flasher      | J133-6     |                   |          | Q31     | J111-4       |                |                                                  | BLK-YEL                                 | #906                     |                   |
| 21   | LEFT LOOP GATE         | Flasher      | J133-1     |                   |          | Q26     | J111-5       |                |                                                  | BLU-GRN                                 | A-14406                  |                   |
| 22   | RIGHT LOOP GATE        | Flasher      | J133-1     |                   |          | Q30     | J111-6       |                |                                                  | BLU-BLK                                 | A-14406                  |                   |
| 23   | NOT USED               | Flasher      |            |                   |          | Q25     | J111-7       |                |                                                  | BLU-VIO                                 |                          |                   |
| 24   | BEACON FLASHER         | Flasher      | J133-6     | J134-5            |          | Q29     | J111-8       | J112-9         |                                                  | BLU-GRY                                 | #906                     | #906              |
| 25   | MIDDLE RIGHT FLASHER   | Gen. Purpose | J133-6     |                   |          | Q16     | J109-1       |                |                                                  | BLU-BRN                                 | #906                     |                   |
| 26   | SALOON FLASHER         | Gen. Purpose | J133-6     | J134-5            |          | Q15     | J109-2       | J108-2         |                                                  | BLU-RED                                 | #906                     | #906              |
| 27   | BACK RIGHT FLASHER     | Gen. Purpose |            | J134-5            |          | Q14     | J109-3       | J108-3         |                                                  | BLU-ORG                                 | #906                     | #906              |
| 28   | BACK LEFT FLASHER      | Gen. Purpose |            | J134-5            |          | Q13     | J109-5       |                |                                                  | BLU-YEL                                 | #906                     | #906              |
|      |                        | Solenoid     |            | Voltage           | Drive    | Xistors |              |                |                                                  | Vire Colors                             |                          |                   |
| FII  | pper Circuits          | Type         | Conne      |                   | Power    | Hold    |              | ctions         | Power                                            | Hold                                    |                          |                   |
| 29   | pper on outcome        | Power        | J119-1 (F  |                   |          |         |              | 0-13           | YEL-GRN                                          |                                         | FL-11630                 |                   |
| 30   | LOWER RIGHT FLIPPER    | Hold         | J119-1 (F  |                   | 0230     | Q92     | J12          |                |                                                  | ORG-GRN                                 | , , , , , , ,            |                   |
| 31   | EGWEITHAITH TEILT EIT  | Power        | J119-4 (F  |                   | Q87      | GJE     | J12          |                | YEL-BLU                                          |                                         | FL-11630                 |                   |
| 32   | LOWER LEFT FLIPPER     | Hold         | J119-4 (F  |                   | Q67      | Q89     | J12          |                | I EL-BLO                                         | ORG-BLU                                 | 112-11030                |                   |
| 33   | MOVE BART TOY          | Power        | J119-4 (F  |                   | Q84      | QOS     | J12          |                | YEL-VIO                                          | * · · · · · · · · · · · · · · · · · · · | AE-26-1500               |                   |
| 34   | NOT USED               | Hold         | J119-6 (F  |                   | Q04      | Q86     |              | 0-6            | I EL-VIO                                         | ORG-VIO                                 | AE-20-1500               |                   |
| 35   | NOT USED               | Power        | J119-8 (F  |                   | Q81      | GOU     | J12          |                | YEL-GRY                                          |                                         |                          |                   |
| 36   | BART TOY HAT           | Hold         | J119-8 (F  |                   |          | Q83     | J12          |                |                                                  | ORG-GRY                                 | AE-26-1500               |                   |
| 307  | BART TOT HAT           |              |            |                   |          |         |              |                |                                                  |                                         | AE-20-1300)              |                   |
| т    | ain Motor              | Solenoid     |            | d Voltage         | Drive    | Gates   | Playfiek     |                | Drive W                                          | Vire Colors                             | Device Part              | N                 |
|      |                        | Туре         |            | ction             | 1104     | 1100    | Conne        |                | 001                                              | A VALLET                                | 14-80                    |                   |
|      | TRAIN REVERSE          | Low Power    |            | 1-2               | U3A,     |         | J11          |                |                                                  | N-WHT                                   | 14-80                    | 15                |
| J0 [ | TRAIN FORWARD          | Low Power    | J14        |                   | U3C      |         | J11          |                |                                                  | G-WHT                                   |                          |                   |
| _    | 444 / 47               | Solenoid     |            | е Соппес          |          | Drive   |              | • Connec       |                                                  | Drive                                   | Bulb Ty                  |                   |
|      | neral Illumination     | Type         |            | Insert            | Cabine   |         | Playfield    | insert         |                                                  | Wire                                    | Playfield                | Insert            |
|      | ILLUMINATION STRING 1  | G.I.         | J105-1     |                   |          | Q5      | J105-7       |                |                                                  | WHT-BRN                                 | #44                      |                   |
|      | ILLUMINATION STRING 2  | G.I.         | J105-2     |                   | $\Box$   | Q4      | J105-8       |                |                                                  | WHT-ORG                                 | #44                      |                   |
|      | ILLUMINATION STRING 3  | G.I.         | J105-3     |                   | $\Box$   | Q3      | J105-9       |                |                                                  | WHT-YEL                                 | #44                      |                   |
|      | ILLUMINATION STRING 4  | G.I.         |            | J106-5            |          | Q2      | <b>  </b>    | J106-10        |                                                  | WHT-GRN                                 | <b></b>                  | #555              |
| 05   | ALL ILLIMINATION       | G.I.         | Li         | J106-6            | J104-3   | Q1      |              | J106-11        | J104-1                                           | WHT-VIO                                 |                          | #555              |