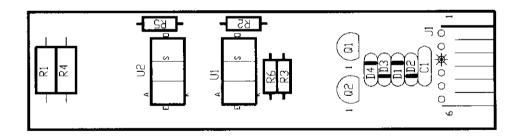

#### (System WPC) ROM SUMMARY

| IC                                                                                    | TYPE                                                                                             | BOARD                                                   | LOCATION                                      | PART NUMBER                                                                                                                     |
|---------------------------------------------------------------------------------------|--------------------------------------------------------------------------------------------------|---------------------------------------------------------|-----------------------------------------------|---------------------------------------------------------------------------------------------------------------------------------|
| Game 1 Security Chip Music/Speech Music/Speech Music/Speech Music/Speech Music/Speech | EPROM 27c080<br>PIC16C57<br>EPROM 27c040<br>Masked ROM<br>Masked ROM<br>Masked ROM<br>Masked ROM | CPU<br>CPU<br>Audio<br>Audio<br>Audio<br>Audio<br>Audio | G11<br>G10<br>SU2<br>SU3<br>SU4<br>SU5<br>SU6 | A-5343-50066-1<br>A-5400-50066-1<br>A-5343-50066-S2<br>A-5343-50066-S3<br>A-5343-50066-S4<br>A-5343-50066-S5<br>A-5343-50066-S6 |
| Music/Speech                                                                          | Masked ROM                                                                                       | Audio                                                   | SU7                                           | A-5343-50066-S7                                                                                                                 |