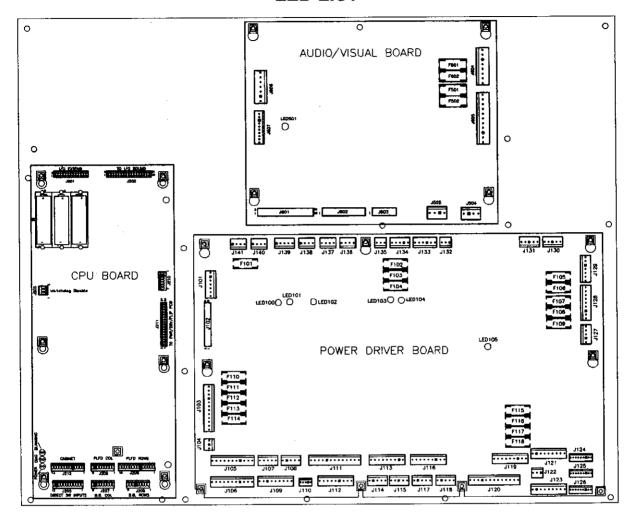

es

| 1 Beep   | = Audio/Visual Board is O.K. |
|----------|------------------------------|
| 2 Beeps  | = S2 Failure                 |
| 3 Beeps  | = S3 Failure                 |
| 4 Beeps  | = S4 Failure                 |
| 5 Beeps  | = S5 Failure                 |
| 6 Beeps  | = S6 Failure                 |
| 7 Beeps  | = S7 Failure                 |
| 10 Beeps | = Audio Static RAM Failure   |

#### **OPTO THEORY**

The opto receiver (Photo Transistor) should be approximately 0.1 - 0.7 volts when the opto beam is unblocked and approximately 11 - 13 volts when the opto beam is blocked. The opto transmitter (LED) should always be approximately 1.4 volts.

**Note:** The transmitter (LED) is larger than the receiver (Photo Transistor); it protrudes further from its case.



# **LED LIST**



#### **CPU BOARD**

LED 201 Blanking

LED 202 Power

LED 203 Diagnostics

At game turn-on, LED 201 and LED 202 are on, LED 203 is off. During normal operation LED 201 is off, LED 202 is on, and LED 203 is flashing.

#### **AUDIO/VISUAL BOARD**

LED 501 +5VDC, Normally flashing, but at a slower rate than LED 203.

#### **POWER DRIVER BOARD**

LED 100 +12VDC Regulated, Normally On

LED 101 +5VDC Digital, Normally On

LED 102 +18VDC Lamps, Normally On

LED 103 +12VDC Unregulated, Normally On

LED 104 +20VDC Flashlamps, Normally On

LED 105 +50VDC Coils, Normally On

# **FUSE LIST**



## **AUDIO/VIDEO BOARD**

| Loc. | Description   | Part Number   | Value         |
|------|---------------|---------------|---------------|
| F501 | -25V          | 5731-14532-00 | T2.5A, 250V   |
| F502 | +25