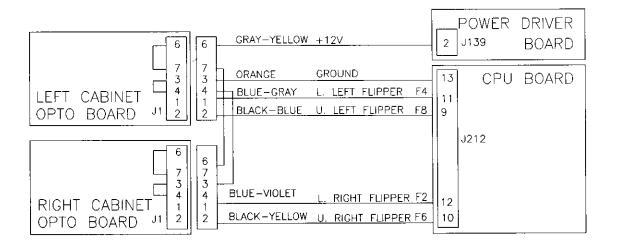

left flipper hold circuit is used as the Bart Toy Hat circuit.

## FLIPPER COIL CIRCUITS

#### LEFT FLIPPER CIRCUIT



#### RIGHT FLIPPER CIRCUIT



#### FLIPPER END-OF-STROKE SWITCH CIRCUIT



The flipper E.O.S. circuits operate similar to the dedicated switch circuit. The circuits are active low and tied to ground through the switch.

When a switch closes, the row side, (dedicated input), of the circuit activates. The "+" input of the LM339 drops below +5V therefore its output is low. Since the row (dedicated input), circuit is tied directly to ground through the switch, the switch is considered closed by the microprocessor. When the switch opens, the "+" input to the LM339 is above +5V, its output is high and the row (dedicated input) is inactive.

#### FLIPPER CABINET SWITCH CIRCUITS





The flipper switch circuits operate similar to the dedicated switch circuit. The circuits are active low and tied to ground through the switch circuit.

When a switch closes, the row side (dedicated input) of the circuit activates. The "+" input to the LM339 drops below +5V, therefore, its output is low. Since the row, (dedicated input) circuit is tied directly to ground through the switch, the switch is considered closed by the microprocessor. When the switch opens, the "+" input to the LM339 is above +5V, its output is high and the row, (dedicated Input) is inactive.

# FLIPPER OPTO BOARD ASSEMBLY A-17316





#### Left Flipper Opto Board Assembly

- J1-1 Black-Blue from CPU board J212-9
- J1-2 Blue-Gray from CPU board J212-11
- J1-3 N/C
- J1-4 Orange from CPU board J212-13
- J1-5 N/