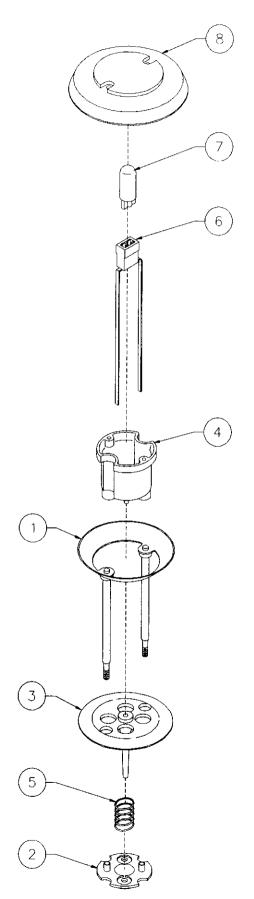

#### Section 1 Continued...

|   | U.9 Presets                                               | 1-21 |
|---|-----------------------------------------------------------|------|
|   | Game Difficulty Table for U.S., Canadian, French, German, |      |
|   | and European Games                                        | 1-21 |
| * | Preset Table for U.S./Canada                              | 1-21 |
|   | U.10 Clear Credits                                        | 1-23 |
|   | U.11 Auto Burn-in                                         | 1-23 |
|   | Language Menu                                             | 1-24 |
|   | Adjustments Menu                                          | 1-25 |
|   | A.1 Standard Adjustments                                  | 1-25 |
|   | A.2 Feature Adjustments                                   | 1-30 |
|   | A.3 Pricing Adjustments                                   | 1-33 |
|   | Pricing Table                                             | 1-40 |
|   | A.4 H.S.T.D. Adjustment                                   | 1-41 |
|   | A.5 Printer Adjustments                                   | 1-42 |
|   | Error Messages                                            | 1-43 |
|   | CPU Board & Audio Visual Board Error Codes                | 1-44 |
|   | Opto Theory                                               |      |
|   | LED List                                                  | 1-46 |
|   | Fuse List                                                 | 1-47 |
|   | Maintenance Information.                                  |      |
|   | ion 2 - Game Parts Information  Backbox Assembly          | 2-2  |
|   | Cabinet Assembly                                          | 2-3  |
|   | Audio Visual Board Assembly                               | 2-4  |
|   | Power Driver Board Assembly                               |      |
|   | CPU Security Board                                        | 2-8  |
|   | Trough IR LED Board Assembly                              |      |
|   | Trough IR Photo Transistor Board Assembly                 |      |
|   | Train Single Opto (Schmitt Opto Interrupt) Board Assembly |      |
|   | Coin Door Interface Board Assembly                        |      |
|   | Flipper Opto Board Assembly                               |      |
|   | 10-Opto Board Assembly                                    |      |
|   | D.C. Motor Control Board                                  |      |
|   | Motor EMI w/ Brake Board Assembly                         |      |
|   | Mine Dual Opto Board Assembly                             |      |
|   | Left Flipper Assembly                                     |      |
|   | Right Flipper Assembly                                    |      |
|   | Kicker Arm (slingshot) Assembly                           |      |
|   | Ball Trough Assembly Complete                             |      |
|   | Jet Bumper Assembly                                       |      |
|   | Jet Coil & Bracket Assembly.                              |      |
|   | Shooter Lane Kicker Assembly                              |      |
|   | Mini Popper Assembly                                      |      |
|   | Train Assembly                                            | 2-22 |

#### **IMPORTANT!**

Playfield pitch angle can affect the operation of the plumb bob tilt. The plumb bob weight is among the parts in the cash box; the operator should install the weight and adjust this tilt mechanism for proper operation, after completion of the desired playfield pitch angle setting. The unit is factory installed for a 6-1/2 degree angle. If an adjustment is necessary, loosen the screw at the bottom of the unit. Move the pointer, one grove at a time to the left or the right, depending on the degree desired. Hold the pointer in place and tighten screw