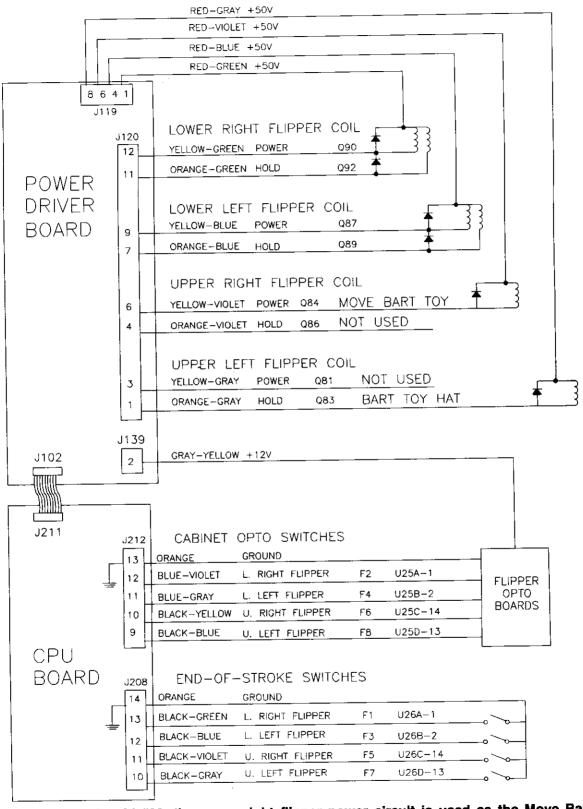

SOLENOID/FLASHER TABLE

| 2    | <u> DLENOID/FLASHE</u> | H IABL       | <u>-</u> E |                   |          |         | <del>,</del> |                |                                                  |                                         |                          |                   |
|------|------------------------|--------------|------------|-------------------|----------|---------|--------------|----------------|--------------------------------------------------|-----------------------------------------|--------------------------|-------------------|
| Soil | Function               | Solenoid     | 1/-14      | - 0               | -41      | Dules.  | Date         | . ^            | Alama                                            | Drive                                   | Solenoid Par             |                   |
| No.  | runction               | Type         |            | e Conne<br>Insert |          | Drive   |              | Connect Insert |                                                  | Wire<br>Color                           | Flashiam<br>Playfield    | p i ype<br>Insert |
|      | AUTO PLUNGER           | High Power   | J133-2     | HIGEL             | T Cabine | Q72     | J116-1       | 1 1113011      | Cabine                                           | VIO-BRN                                 | AE-23-800                | macri             |
| 02   | LEFT DROP TARGET       | High Power   | J133-2     |                   |          | Q68     | J116-2       |                |                                                  | VIO-BED                                 | AE-26-1500               |                   |
| 03   | LEFT CENTER DROP TARGE |              | J133-2     |                   |          | Q71     | J116-4       |                |                                                  | VIO-DEG                                 | AE-26-1500               |                   |
| 04   | RT CENTER DROP TARGET  | High Power   | J133-2     |                   |          | Q67     | J116-4       |                | <del>                                     </del> | VIO-VEL                                 | AE-26-1500<br>AE-26-1500 |                   |
| 05   | RIGHT DROP TARGET      | High Power   | J133-2     |                   |          | 070     | J116-6       |                |                                                  | VIO-TEL<br>VIO-GRN                      | AE-26-1500               |                   |
| 06   | MINE POPPER            | High Power   | J133-2     |                   |          | Q66     | J116-7       |                |                                                  | VIO-BLU                                 | AE-24-900                |                   |
| 07   | NOT USED               | High Power   | J 100*Z    |                   |          | Q69     | J J I 10-7   |                | <del>                                     </del> | AIÖ-PEO                                 | AE-24-900                |                   |
| 08   | SALOON POPPER          |              | J133-2     |                   |          | Q65     | 11100        |                |                                                  | VIO ODV                                 | AE 00 1500               |                   |
| 09   | TROUGH EJECT           | High Power   |            |                   |          |         | J116-9       |                | -                                                | VIO-GRY                                 | AE-26-1500               | <b>——</b>         |
|      | LEFT SLINGSHOT         | Low Power    | J133-3     |                   |          | Q44     | J113-1       |                | -                                                | BRN-BLK                                 | AE-26-1500               |                   |
|      |                        | Low Power    | J133-3     |                   |          | Q48     | J113-3       | ···-           |                                                  | BRN-RED                                 | AE-26-1200               |                   |
| 11   | RIGHT SLINGSHOT        | Low Power    | J133-3     | · · · · · · ·     |          | Q43     | J113-4       |                |                                                  | BRN-ORG                                 |                          |                   |
| 12   | LEFT JET BUMPER        | Low Power    | J133-3     |                   |          | Q47     | J113-5       |                |                                                  | BRN-YEL                                 | AE-26-1200               |                   |
| 13   | RIGHT JET BUMPER       | Low Power    | J133-3     |                   | L        | Q42     | J113-6       |                |                                                  | BRN-GRN                                 |                          |                   |
| 14   | LEFT GUNFIGHT POST     | Low Power    | J133-3     |                   |          | Q46     | J113-7       |                | $\vdash$                                         | BRN-BLU                                 | AE-26-1500               |                   |
| 15   | RIGHT GUNFIGHT POST    | Low Power    | J133-3     |                   |          | Q41     | J113-8       |                | igspace                                          | BRN-VIO                                 | AE-26-1500               |                   |
|      | BOTTOM JET BUMPER      | Low Power    | J133-3     |                   |          | Q45     | J113-9       |                |                                                  | BRN-GRY                                 | AE-26-1200               |                   |
| 17   | MINE MOTOR             | Flasher      | J140-2     |                   |          | Q28     | J111-1       |                | _                                                | BLK-BRN                                 | 14-8015                  |                   |
|      | MINE FLASHER           | Flasher      | J133-6     |                   |          | Q32     | J111-2       |                |                                                  | BLK-RED                                 | #906                     |                   |
| 19   | FRONT LEFT FLASHER     | Flasher      | J133-6     |                   |          | Q27     | J111-3       |                |                                                  | BLK-ORG                                 | #906                     |                   |
| 20   | FRONT RIGHT FLASHER    | Flasher      | J133-6     |                   |          | Q31     | J111-4       |                |                                                  | BLK-YEL                                 | #906                     |                   |
| 21   | LEFT LOOP GATE         | Flasher      | J133-1     |                   |          | Q26     | J111-5       |                |                                                  | BLU-GRN                                 | A-14406                  |                   |
| 22   | RIGHT LOOP GATE        | Flasher      | J133-1     |                   |          | Q30     | J111-6       |                |                                                  | BLU-BLK                                 | A-14406                  |                   |
| 23   | NOT USED               | Flasher      |            |                   |          | Q25     | J111-7       |                |                                                  | BLU-VIO                                 |                          |                   |
| 24   | BEACON FLASHER         | Flasher      | J133-6     | J134-5            |          | Q29     | J111-8       | J112-9         |                                                  | BLU-GRY                                 | #906                     | #906              |
| 25   | MIDDLE RIGHT FLASHER   | Gen. Purpose | J133-6     |                   |          | Q16     | J109-1       |                |                                                  | BLU-BRN                                 | #906                     |                   |
| 26   | SALOON FLASHER         | Gen. Purpose | J133-6     | J134-5            |          | Q15     | J109-2       | J108-2         |                                                  | BLU-RED                                 | #906                     | #906              |
| 27   | BACK RIGHT FLASHER     | Gen. Purpose |            | J134-5            |          | Q14     | J109-3       | J108-3         |                                                  | BLU-ORG                                 | #906                     | #906              |
| 28   | BACK LEFT FLASHER      | Gen. Purpose |            | J134-5            |          | Q13     | J109-5       |                |                                                  | BLU-YEL                                 | #906                     | #906              |
|      |                        | Solenoid     |            | Voltage           | Drive    | Xistors |              |                |                                                  | Vire Colors                             |                          |                   |
| FII  | pper Circuits          | Type         | Conne      |                   | Power    | Hold    |              | ctions         | Power                                            | Hold                                    |                          |                   |
| 29   | pper on outcome        | Power        | J119-1 (F  |                   |          |         |              | 0-13           | YEL-GRN                                          |                                         | FL-11630                 |                   |
| 30   | LOWER RIGHT FLIPPER    | Hold         | J119-1 (F  |                   | 0230     | Q92     | J12          |                |                                                  | ORG-GRN                                 | , , , , , , ,            |                   |
| 31   | EGWEITHAITH TEILT EIT  | Power        | J119-4 (F  |                   | Q87      | GJE     | J12          |                | YEL-BLU                                          |                                         | FL-11630                 |                   |
| 32   | LOWER LEFT FLIPPER     | Hold         | J119-4 (F  |                   | Q67      | Q89     | J12          |                | I EL-BLO                                         | ORG-BLU                                 | 112-11030                |                   |
| 33   | MOVE BART TOY          | Power        | J119-4 (F  |                   | Q84      | QOS     | J12          |                | YEL-VIO                                          | * · · · · · · · · · · · · · · · · · · · | AE-26-1500               |                   |
| 34   | NOT USED               | Hold         | J119-6 (F  |                   | Q04      | Q86     |              | 0-6            | I EL-VIO                                         | ORG-VIO                                 | AE-20-1500               |                   |
| 35   | NOT USED               | Power        | J119-8 (F  |                   | Q81      | GOU     | J12          |                | YEL-GRY                                          |                                         |                          |                   |
| 36   | BART TOY HAT           | Hold         | J119-8 (F  |                   |          | Q83     | J12          |                |                                                  | ORG-GRY                                 | AE-26-1500               |                   |
| 307  | BART TOT HAT           |              |            |                   |          |         |              |                |                                                  |                                         | AE-20-1300)              |                   |
| т    | ain Motor              | Solenoid     |            | d Voltage         | Drive    | Gates   | Playfiek     |                | Drive W                                          | Vire Colors                             | Device Part              | N                 |
|      |                        | Туре         |            | ction             | 1104     | 1100    | Conne        |                | 001                                              | A VALLET                                | 14-80                    |                   |
|      | TRAIN REVERSE          | Low Power    |            | 1-2               | U3A,     |         | J11          |                |                                                  | N-WHT                                   | 14-80                    | 15                |
| J0 [ | TRAIN FORWARD          | Low Power    | J14        |                   | U3C      |         | J11          |                |                                                  | G-WHT                                   |                          |                   |
| _    | 444 / 47               | Solenoid     |            | е Соппес          |          | Drive   |              | • Connec       |                                                  | Drive                                   | Bulb Ty                  |                   |
|      | neral Illumination     | Type         |            | Insert            | Cabine   |         | Playfield    | insert         |                                                  | Wire                                    | Playfield                | Insert            |
|      | ILLUMINATION STRING 1  | G.I.         | J105-1     |                   |          | Q5      | J105-7       |                |                                                  | WHT-BRN                                 | #44                      |                   |
|      | ILLUMINATION STRING 2  | G.I.         | J105-2     |                   | $\Box$   | Q4      | J105-8       |                |                                                  | WHT-ORG                                 | #44                      |                   |
|      | ILLUMINATION STRING 3  | G.I.         | J105-3     |                   | $\Box$   | Q3      | J105-9       |                |                                                  | WHT-YEL                                 | #44                      |                   |
|      | ILLUMINATION STRING 4  | G.I.         |            | J106-5            |          | Q2      | <b>  </b>    | J106-10        |                                                  | WHT-GRN                                 | <b></b>                  | #555              |
| 05   | ALL ILLIMINATION       | G.I.         | Li         | J106-6            | J104-3   | Q1      |              | J106-11        | J104-1                                           | WHT-VIO                                 |                          | #555              |