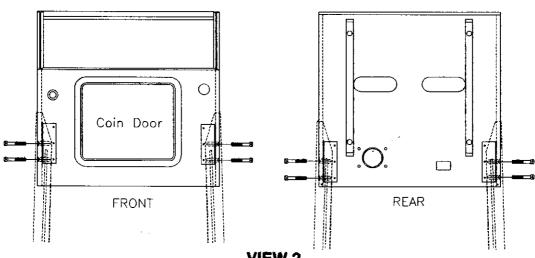

Width: 29" approx.

Depth: 52" approx.

Height: 75" approx.

Weight:

325 lb. approx. (crated)

- Remove all cartons, parts, and other items from the shipping container and set them aside.
- The leg levelers and leg bolts are among the parts in the cash box. Install the leg levelers on the front and rear legs (View 1). Place the cabinet on a support and attach the rear legs using leg bolts (View 2).
- 3. Attach front legs using leg bolts (View 2).