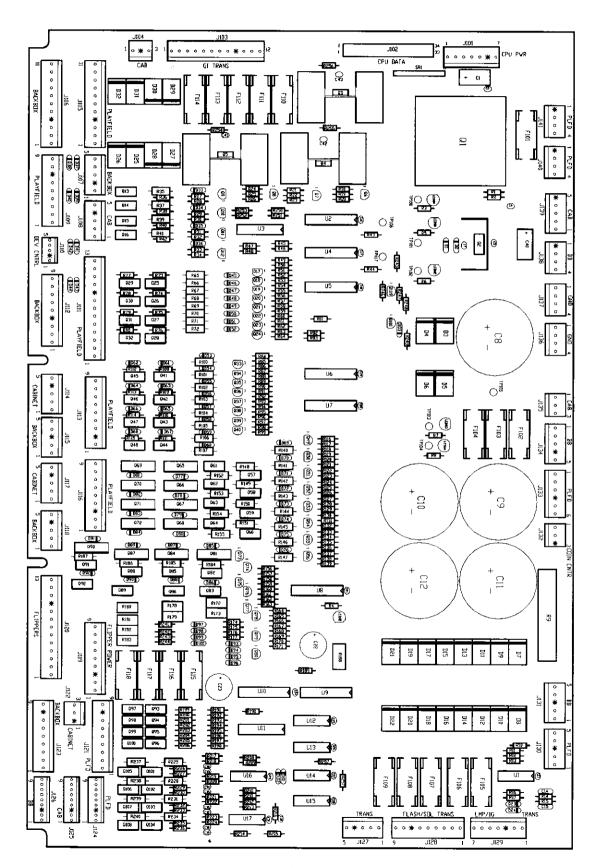

#### Section 1 Continued...

|   | U.9 Presets                                               | 1-21 |
|---|-----------------------------------------------------------|------|
|   | Game Difficulty Table for U.S., Canadian, French, German, |      |
|   | and European Games                                        | 1-21 |
| * | Preset Table for U.S./Canada                              | 1-21 |
|   | U.10 Clear Credits                                        | 1-23 |
|   | U.11 Auto Burn-in                                         | 1-23 |
|   | Language Menu                                             | 1-24 |
|   | Adjustments Menu                                          | 1-25 |
|   | A.1 Standard Adjustments                                  | 1-25 |
|   | A.2 Feature Adjustments                                   | 1-30 |
|   | A.3 Pricing Adjustments                                   | 1-33 |
|   | Pricing Table                                             | 1-40 |
|   | A.4 H.S.T.D. Adjustment                                   | 1-41 |
|   | A.5 Printer Adjustments                                   | 1-42 |
|   | Error Messages                                            | 1-43 |
|   | CPU Board & Audio Visual Board Error Codes                | 1-44 |
|   | Opto Theory                                               |      |
|   | LED List                                                  | 1-46 |
|   | Fuse List                                                 | 1-47 |
|   | Maintenance Information.                                  |      |
|   | ion 2 - Game Parts Information  Backbox Assembly          | 2-2  |
|   | Cabinet Assembly                                          | 2-3  |
|   | Audio Visual Board Assembly                               | 2-4  |
|   | Power Driver Board Assembly                               |      |
|   | CPU Security Board                                        | 2-8  |
|   | Trough IR LED Board Assembly                              |      |
|   | Trough IR Photo Transistor Board Assembly                 |      |
|   | Train Single Opto (Schmitt Opto Interrupt) Board Assembly |      |
|   | Coin Door Interface Board Assembly                        |      |
|   | Flipper Opto Board Assembly                               |      |
|   | 10-Opto Board Assembly                                    |      |
|   | D.C. Motor Control Board                                  |      |
|   | Motor EMI w/ Brake Board Assembly                         |      |
|   | Mine Dual Opto Board Assembly                             |      |
|   | Left Flipper Assembly                                     |      |
|   | Right Flipper Assembly                                    |      |
|   | Kicker Arm (slingshot) Assembly                           |      |
|   | Ball Trough Assembly Complete                             |      |
|   | Jet Bumper Assembly                                       |      |
|   | Jet Coil & Bracket Assembly.                              |      |
|   | Shooter Lane Kicker Assembly                              |      |
|   | Mini Popper Assembly                                      |      |
|   | Train Assembly                                            | 2-22 |