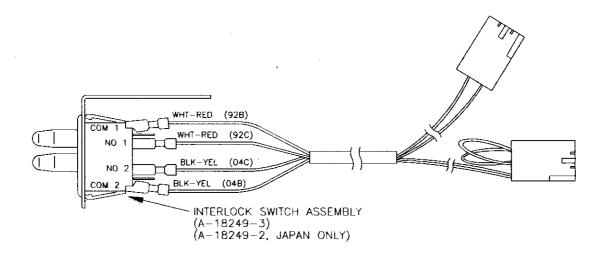

# IMPORTANT NOTICE PLEASE READ

This pinball game is equipped with a SAFETY FEATURE to prevent shocks from the solenoid circuit when the coin door is opened. An interlock switch assembly (part no. A-18249-3), located at the left of the coin door opening, has been added to the game. This assembly consists of a bracket containing the existing memory protect switch on the bottom and a new interlock switch on the top. When the coin door is opened, this new interlock switch opens, breaking the connection to the +50V and +20V winding of the transformer secondary.