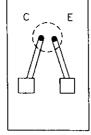

(dedicated Input) is inactive.

# FLIPPER OPTO BOARD ASSEMBLY A-17316





#### Left Flipper Opto Board Assembly

- J1-1 Black-Blue from CPU board J212-9
- J1-2 Blue-Gray from CPU board J212-11
- J1-3 N/C
- J1-4 Orange from CPU board J212-13
- J1-5 N/C
- J1-6 Gray-Yellow from Power Driver Board J139-2
- J1-7 Gray-Yellow from Power Driver Board J139-2

## **Right Flipper Opto Board Assembly**

- J1-1 Black-Yellow from CPU board J212-10
- J1-2 Blue-Violet from CPU board J212-12
- J1-3 Orange from CPU board J212-13
- J1-4 Orange from Left Flipper Opto Board Assy J1-4
- J1-5 N/C
- J1-6 Gray-Yellow from Left Flipper Opto Board Assy J1-6
- J1-7 N/C

# **LED BOARD ASSEMBLY** A-16908









solder side

component side

schematic

# PHOTO TRANSISTOR BOARD ASSEMBLY A-16909 (RECEIVER-BLUE BOARD)







component side



schematic

# TYPICAL CIRCUIT DIAGRAM





PHOTO TRANSISTOR BOARD Receiver 0.1-0.7 volts unblocked 11-13 volts blocked



# Trough IR LED Board Assembly (transmitter - green board) A-18617-1





```
J1-1
      N/C
J1-2
      N/C
                  For TROUGH BALL 4 switch #35 from 10-Opto Switch Board J1-3
J1-3
      GRY-GRN,
J1-4
      GRY-BLK,
                  For TROUGH BALL 3 switch #34 from 10-Opto Switch Board J1-4
                  For TROUGH BALL 2 switch #33 from 10-Opto Switch Board J1-5
J1-5
      GRY-ORG,
                  For TROUGH BALL 1 switch #32 from 10-Opto Switch Board J1-6
J1-6
      GRY-RED,
      GRY-BRN.
                   For TROUGH EJECT switch #31 from 10-Opto Switch Board J1-7
J1-7
J1-8
     KEY
                   Ground from 10-Opto Swit