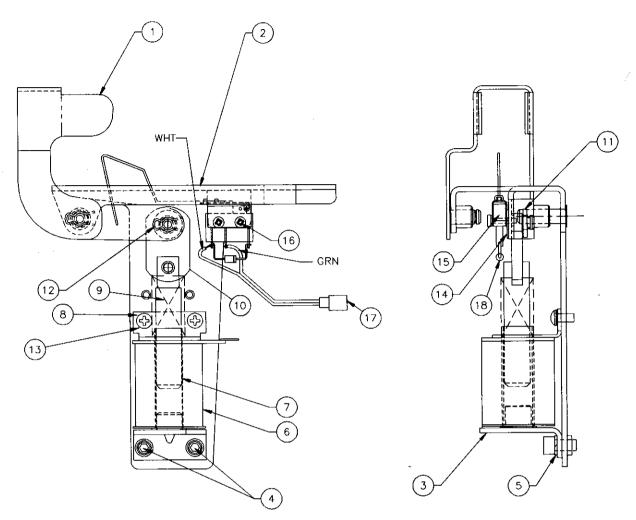

#### Section 1 Continued...

|   | U.9 Presets                                               | 1-21 |
|---|-----------------------------------------------------------|------|
|   | Game Difficulty Table for U.S., Canadian, French, German, |      |
|   | and European Games                                        | 1-21 |
| * | Preset Table for U.S./Canada                              | 1-21 |
|   | U.10 Clear Credits                                        | 1-23 |
|   | U.11 Auto Burn-in                                         | 1-23 |
|   | Language Menu                                             | 1-24 |
|   | Adjustments Menu                                          | 1-25 |
|   | A.1 Standard Adjustments                                  | 1-25 |
|   | A.2 Feature Adjustments                                   | 1-30 |
|   | A.3 Pricing Adjustments                                   | 1-33 |
|   | Pricing Table                                             | 1-40 |
|   | A.4 H.S.T.D. Adjustment                                   | 1-41 |
|   | A.5 Printer Adjustments                                   | 1-42 |
|   | Error Messages                                            | 1-43 |
|   | CPU Board & Audio Visual Board Error Codes                | 1-44 |
|   | Opto Theory                                               |      |
|   | LED List                                                  | 1-46 |
|   | Fuse List                                                 | 1-47 |
|   | Maintenance Information.                                  |      |
|   | ion 2 - Game Parts Information  Backbox Assembly          | 2-2  |
|   | Cabinet Assembly                                          | 2-3  |
|   | Audio Visual Board Assembly                               | 2-4  |
|   | Power Driver Board Assembly                               |      |
|   | CPU Security Board                                        | 2-8  |
|   | Trough IR LED Board Assembly                              |      |
|   | Trough IR Photo Transistor Board Assembly                 |      |
|   | Train Single Opto (Schmitt Opto Interrupt) Board Assembly |      |
|   | Coin Door Interface Board Assembly                        |      |
|   | Flipper Opto Board Assembly                               |      |
|   | 10-Opto Board Assembly                                    |      |
|   | D.C. Motor Control Board                                  |      |
|   | Motor EMI w/ Brake Board Assembly                         |      |
|   | Mine Dual Opto Board Assembly                             |      |
|   | Left Flipper Assembly                                     |      |
|   | Right Flipper Assembly                                    |      |
|   | Kicker Arm (slingshot) Assembly                           |      |
|   | Ball Trough Assembly Complete                             |      |
|   | Jet Bumper Assembly                                       |      |
|   | Jet Coil & Bracket Assembly.                              |      |
|   | Shooter Lane Kicker Assembly                              |      |
|   | Mini Popper Assembly                                      |      |
|   | Train Assembly                                            | 2-22 |