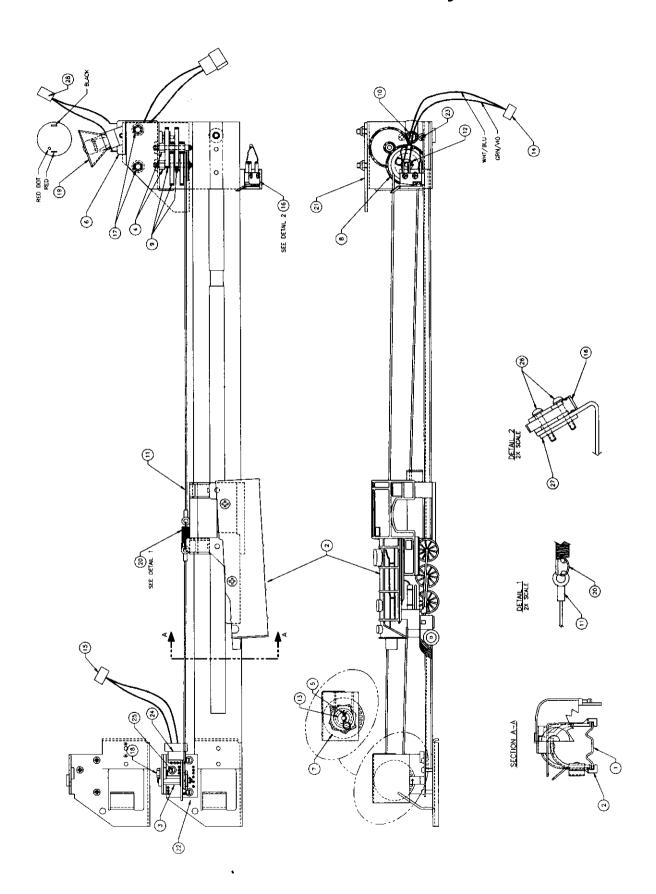

-06             | Mach. Screw: 8-32 x 3/8"         |
|      | 04-11152.1-12             | Flasher                          |
| 20   |                           | Spring                           |
| 21   | * · * · *                 | Playfield Plastic                |
| 22   |                           | Shield Opto                      |
| 23   | 20-10131-07Y              | Metric Screw M2.6 x 8MM          |
| 24   |                           | PCB Opto                         |
|      | 4004-01003-04             | Mach. Screw 4-40 x 1/4" P-PH-S   |
| 26   |                           | Mach. Screw 2-56 x 7/16" P-PH-S  |
| 27   |                           | Plate                            |
| 28   | H-18601-5                 | Cable                            |

# A-22271 Train Assembly



### A-22296-1 & A-22296-2 Duty Cycle/Drop Target Assembly



# A-22432 Bad Guy Mech. Assembly

| 1 2 3 4 5 6 7 8 9 10 11 12 13 14 15 16 17 | Part Number 02-5459 01-14971 04-10910-1 04-11199 01-14972 04-11198 02-5464 04-11209.3 10-541 20-8712-25 5647-12693-58 4002-01105-07 AE-26-1500 04-10291 10-135 23-6420 03-7973 | Plunger Rod Spring Bracket Coil Stop Bracket Base Bracket/Bad Guy Assy. Coil Bracket Horizontal Arm Shaft/Saloon Vertical Arm Spring E-Ring, 3/16" Shaft Sub Mini Micro Switch Mach. Screw: 2-56 x .44" Coil Sub-Assembly Armature & Extension Assy. Spring Plunger Rubber Grommet Nylon Spacer | 1tem 18 19 20 21 22 23 24 25 26 27 28 29 30 31 32 33 34 35 36 37 38 39 40 41 42 43 44 45 | Part Number 4010-01186-04 4408-01119-01 03-7568 10-320 4004-01003-05 4700-00004-00 04-10910-4 03-94