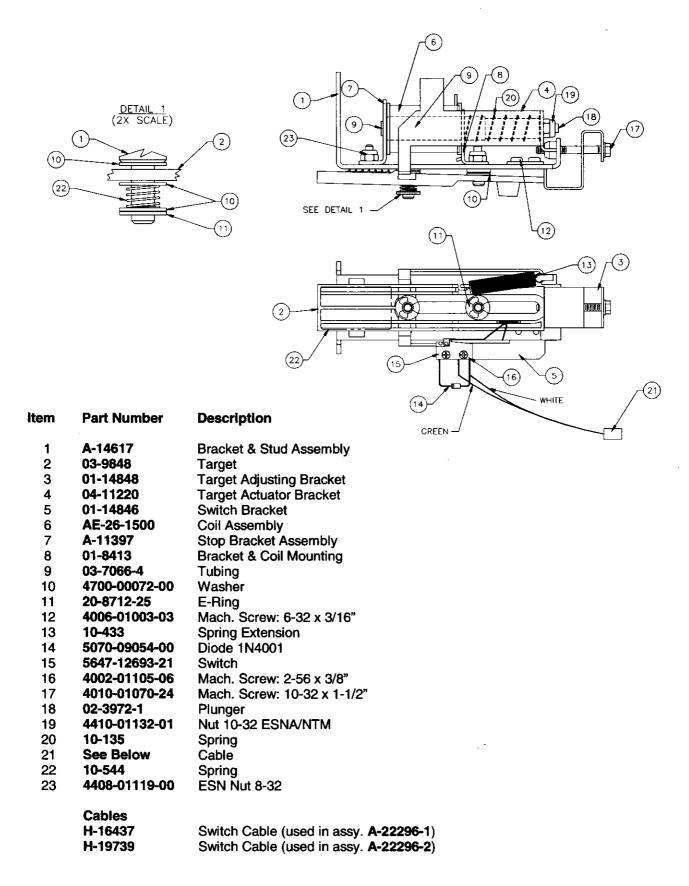

04-11152.1-12             | Flasher                          |
| 20   |                           | Spring                           |
| 21   | * · * · *                 | Playfield Plastic                |
| 22   |                           | Shield Opto                      |
| 23   | 20-10131-07Y              | Metric Screw M2.6 x 8MM          |
| 24   |                           | PCB Opto                         |
|      | 4004-01003-04             | Mach. Screw 4-40 x 1/4" P-PH-S   |
| 26   |                           | Mach. Screw 2-56 x 7/16" P-PH-S  |
| 27   |                           | Plate                            |
| 28   | H-18601-5                 | Cable                            |

# A-22271 Train Assembly



### A-22296-1 & A-22296-2 Duty Cycle/Drop Target Assembly



# A-22432 Bad Guy Mech. Assembly

| 1 2 3 4 5 6 7 8 9 10 11 12 13 14 15 16 17 | Part Number 02-5459 01-14971 04-10910-1 04-11199 01-14972 04-11198 02-5464 04-11209.3 10-541 20-8712-25 5647-12693-58 4002-01105-07 AE-26-1500 04-10291 10-135 23-6420 03-7973 | Plunger Rod Spring Bracket Coil Stop Bracket Base Bracket/Bad Guy Assy. Coil Bracket Horizontal Arm Shaft/Saloon Vertical Arm Spring E-Ring, 3/16" Shaft Sub Mini Micro Switch Mach. Screw: 2-56 x .44" Coil Sub-Assembly Armature & Extension Assy. Spring Plunger Rubber Grommet Nylon Spacer | 1tem 18 19 20 21 22 23 24 25 26 27 28 29 30 31 32 33 34 35 36 37 38 39 40 41 42 43 44 45 | Part Number 4010-01186-04 4408-01119-01 03-7568 10-320 4004-01003-05 4700-00004-00 04-10910-4 03-9454 4700-00073-00 4008-01003-04 01-14616 5070-09054-00 01-8240