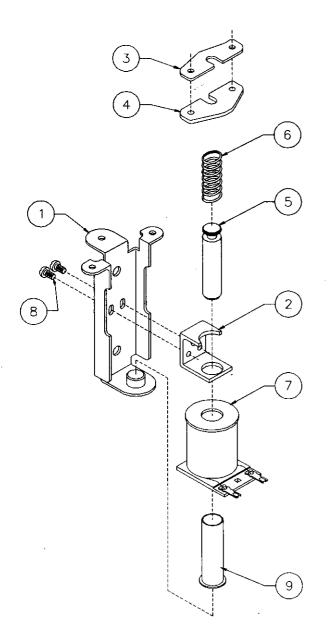

#### Section 1 Continued...

|   | U.9 Presets                                               | 1-21 |
|---|-----------------------------------------------------------|------|
|   | Game Difficulty Table for U.S., Canadian, French, German, |      |
|   | and European Games                                        | 1-21 |
| * | Preset Table for U.S./Canada                              | 1-21 |
|   | U.10 Clear Credits                                        | 1-23 |
|   | U.11 Auto Burn-in                                         | 1-23 |
|   | Language Menu                                             | 1-24 |
|   | Adjustments Menu                                          | 1-25 |
|   | A.1 Standard Adjustments                                  | 1-25 |
|   | A.2 Feature Adjustments                                   | 1-30 |
|   | A.3 Pricing Adjustments                                   | 1-33 |
|   | Pricing Table                                             | 1-40 |
|   | A.4 H.S.T.D. Adjustment                                   | 1-41 |
|   | A.5 Printer Adjustments                                   | 1-42 |
|   | Error Messages                                            | 1-43 |
|   | CPU Board & Audio Visual Board Error Codes                | 1-44 |
|   | Opto Theory                                               |      |
|   | LED List                                                  | 1-46 |
|   | Fuse List                                                 | 1-47 |
|   | Maintenance Information.                                  |      |
|   | ion 2 - Game Parts Information  Backbox Assembly          | 2-2  |
|   | Cabinet Assembly                                          | 2-3  |
|   | Audio Visual Board Assembly                               | 2-4  |
|   | Power Driver Board Assembly                               |      |
|   | CPU Security Board                                        | 2-8  |
|   | Trough IR LED Board Assembly                              |      |
|   | Trough IR Photo Transistor Board Assembly                 |      |
|   | Train Single Opto (Schmitt Opto Interrupt) Board Assembly |      |
|   | Coin Door Interface Board Assembly                        |      |
|   | Flipper Opto Board Assembly                               |      |
|   | 10-Opto Board Assembly                                    |      |
|   | D.C. Motor Control Board                                  |      |
|   | Motor EMI w/ Brake Board Assembly                         |      |
|   | Mine Dual Opto Board Assembly                             |      |
|   | Left Flipper Assembly                                     |      |
|   | Right Flipper Assembly                                    |      |
|   | Kicker Arm (slingshot) Assembly                           |      |
|   | Ball Trough Assembly Complete                             |      |
|   | Jet Bumper Assembly                                       |      |
|   | Jet Coil & Bracket Assembly.                              |      |
|   | Shooter Lane Kicker Assembly                              |      |
|   | Mini Popper Assembly                                      |      |
|   | Train Assembly                                            | 2-22 |