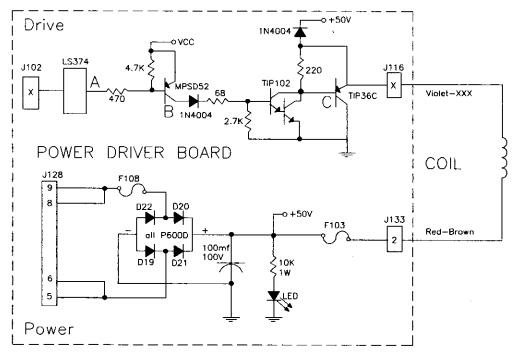

100 10               | +           | WHT-YEL                       | #44                 | #655                                             |
| 02<br>03<br>04    |                         |              |                  | J106-5<br>J106-6                                 | 1404.0   | Q2              | J105-9    | J106-10               |             | WHT-YEL<br>WHT-GRN<br>WHT-VIO | #44                 | #555<br>#555                                     |

<sup>\*</sup>These general illumination strings do not brighten and dim, they are always on.

| 24-6549 = | #44 bulb | 24-8768 = | #555 bulb |
|-----------|----------|-----------|-----------|
| 24-8704 = | #89 bulb | 24-8802 = | #906 bulb |

#### **SOLENOID WIRING**

#### **COILS**



#### **FLASHLAMPS**



# HIGH POWER SOLENOID CIRCUIT



The microprocessor toggles the output of the 74LS374. When point "A" is low, point "B", the collector of the 2N5401 transistor, is high. A high at point "B" causes point "C", the collector of the TIP102 transistor and point "D", the emitter of the TIP36C transistor, to drop low. When point "D" is low, the coil is grounded through the transistor and turns on. The coil shuts off when point "A" toggles high.

#### LOW POWER SOLENOID CIRCUIT



The microprocessor toggles the output of the 74LS374. When point "A" is low, point "B", the collector of the 2N5401 transistor, is high. A high at point "B" turns on the TIP102 transistor and causes point "C" to drop low. When point "C" is low the coil is grounded through the transistor and turns on. The coil shuts off when point "A" toggles high.

#