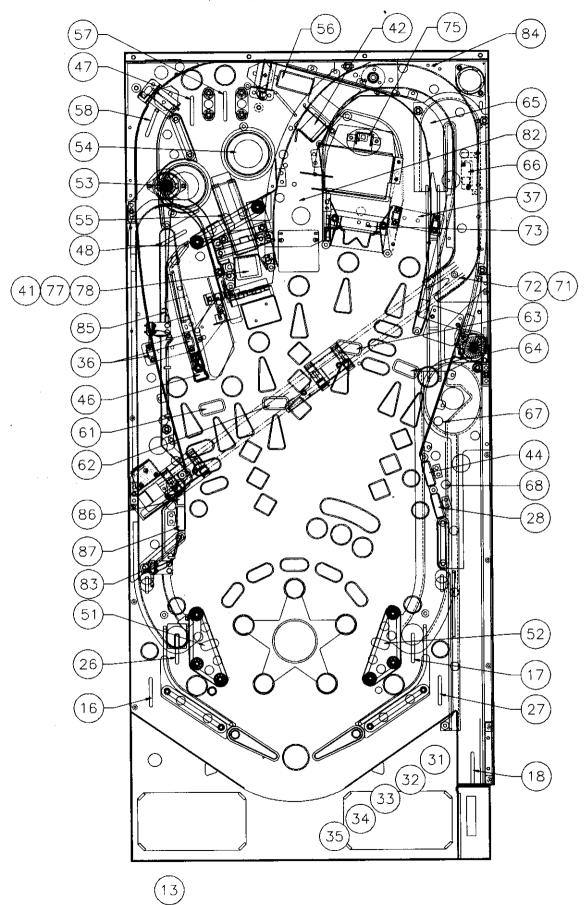

#### Section 1 Continued...

|   | U.9 Presets                                               | 1-21 |
|---|-----------------------------------------------------------|------|
|   | Game Difficulty Table for U.S., Canadian, French, German, |      |
|   | and European Games                                        | 1-21 |
| * | Preset Table for U.S./Canada                              | 1-21 |
|   | U.10 Clear Credits                                        | 1-23 |
|   | U.11 Auto Burn-in                                         | 1-23 |
|   | Language Menu                                             | 1-24 |
|   | Adjustments Menu                                          | 1-25 |
|   | A.1 Standard Adjustments                                  | 1-25 |
|   | A.2 Feature Adjustments                                   | 1-30 |
|   | A.3 Pricing Adjustments                                   | 1-33 |
|   | Pricing Table                                             | 1-40 |
|   | A.4 H.S.T.D. Adjustment                                   | 1-41 |
|   | A.5 Printer Adjustments                                   | 1-42 |
|   | Error Messages                                            | 1-43 |
|   | CPU Board & Audio Visual Board Error Codes                | 1-44 |
|   | Opto Theory                                               |      |
|   | LED List                                                  | 1-46 |
|   | Fuse List                                                 | 1-47 |
|   | Maintenance Information.                                  |      |
|   | ion 2 - Game Parts Information  Backbox Assembly          | 2-2  |
|   | Cabinet Assembly                                          | 2-3  |
|   | Audio Visual Board Assembly                               | 2-4  |
|   | Power Driver Board Assembly                               |      |
|   | CPU Security Board                                        | 2-8  |
|   | Trough IR LED Board Assembly                              |      |
|   | Trough IR Photo Transistor Board Assembly                 |      |
|   | Train Single Opto (Schmitt Opto Interrupt) Board Assembly |      |
|   | Coin Door Interface Board Assembly                        |      |
|   | Flipper Opto Board Assembly                               |      |
|   | 10-Opto Board Assembly                                    |      |
|   | D.C. Motor Control Board                                  |      |
|   | Motor EMI w/ Brake Board Assembly                         |      |
|   | Mine Dual Opto Board Assembly                             |      |
|   | Left Flipper Assembly                                     |      |
|   | Right Flipper Assembly                                    |      |
|   | Kicker Arm (slingshot) Assembly                           |      |
|   | Ball Trough Assembly Complete                             |      |
|   | Jet Bumper Assembly                                       |      |
|   | Jet Coil & Bracket Assembly.                              |      |
|   | Shooter Lane Kicker Assembly                              |      |
|   | Mini Popper Assembly                                      |      |
|   | Train Assembly                                            | 2-22 |

# Section 2 Continued... Duty Cycle/Drop Target Assembly......2-24