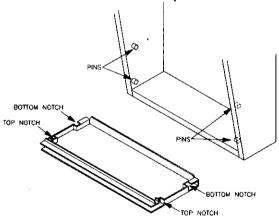

Lift the speaker panel so that the top notches clear the top set of pins in the sides of the backbox. Rotate it forwards from the top, and lay it facedown on the playfield glass. The bottom of the speaker panel remains attached to the backbox.

**Note:** You have the option of removing the speaker panel completely. Lay the speaker panel on the playfield glass. Unplug the display cable, speaker cable, and the ground strap. Line up the bottom notches in the speaker panel with the bottom pins in the sides of the backbox. Lower the speaker panel through the notches and slide it under the backbox pins.