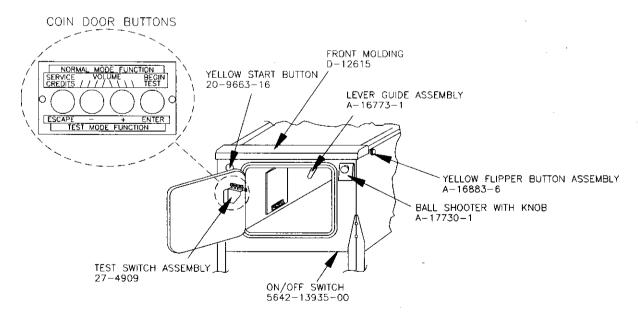

#### **GAME CONTROL LOCATIONS**

CACTUS CANYON features a coin door display. When the coin door is open (in Attract mode and game play), the display shows that the high-power has been disabled. It also shows the Test Report (if there is anything to report), and some game specific information. Use the flipper buttons to page through this information.

#### **Cabinet Switches**

The On-Off Switch is on the bottom of the cabinet near the right front leg.

The <u>Start Button</u> is a push-button to the left of the coin door on the cabinet exterior. Press the Start button to begin a game, or during the diagnostic mode, to ask for HELP.

#### **Coin Door Buttons**

The operator controls all game adjustments, obtains bookkeeping information, and diagnoses problems, using only four push-button switches mounted on the inside of the coin door. The coin door buttons have two modes of operation Normal Function and Test Function.

#### **Normal Function**

The Service Credits button puts credits on the games that are not included in any of the game audits.

The <u>Volume Up</u> (+) button raises the sound level of the game. Press and hold the button until the desired level is reached.

The <u>Volume Down (-)</u> button lowers the sound level of the game. Press and hold the button until the desired level is reached. See Adjustment A.1 28 to turn sound off completely.

The <u>Begin Test</u> button starts the Menu System operation and changes the coin door buttons from Normal Function to Test Function.

#### **Test Function**

The Escape button allows you to get out of a menu selection or return to the Attract mode.

The Up (+) button allows you to cycle forward through the menu selections or adjustment choices.

The <u>Down</u> (-) button allows you to cycle backward through the menu selections or adjustment choices.

The \*Enter button allows you to get into a menu selection or lock in an adjustment choice.

\*To reset High Score, hold down the Begin Test/Enter switch for five seconds while in the Attract mode.0