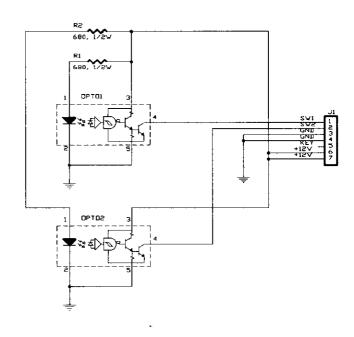

roprocessor. When the switch opens, the "+" input to the LM339 is above +5V, its output is high and the row (dedicated input) is inactive.

#### FLIPPER CABINET SWITCH CIRCUITS





The flipper switch circuits operate similar to the dedicated switch circuit. The circuits are active low and tied to ground through the switch circuit.

When a switch closes, the row side (dedicated input) of the circuit activates. The "+" input to the LM339 drops below +5V, therefore, its output is low. Since the row, (dedicated input) circuit is tied directly to ground through the switch, the switch is considered closed by the microprocessor. When the switch opens, the "+" input to the LM339 is above +5V, its output is high and the row, (dedicated Input) is inactive.

# FLIPPER OPTO BOARD ASSEMBLY A-17316





#### Left Flipper Opto Board Assembly

- J1-1 Black-Blue from CPU board J212-9
- J1-2 Blue-Gray from CPU board J212-11
- J1-3 N/C
- J1-4 Orange from CPU board J212-13
- J1-5 N/C
- J1-6 Gray-Yellow from Power Driver Board J139-2
- J1-7 Gray-Yellow from Power Driver Board J139-2

## **Right Flipper Opto Board Assembly**

- J1-1 Black-Yellow from CPU board J212-10
- J1-2 Blue-Violet from CPU board J212-12
- J1-3 Orange from CPU board J212-13
- J1-4 Orange from Left Flipper Opto Board Assy J1-4
- J1-5 N/C
- J1-6 Gray-Yellow from Left Flipper Opto Board Assy J1-6
- J1-7 N/C

# **LED BOARD ASSEMBLY** A-16908









solder side

component side

schematic

# PHOTO TRANSISTOR BOARD ASSEMBLY A-16909 (RECEIVER-BLUE BOARD)







component side



schematic

# TYPICAL CIRCUIT DIAGRAM





PHOTO TR