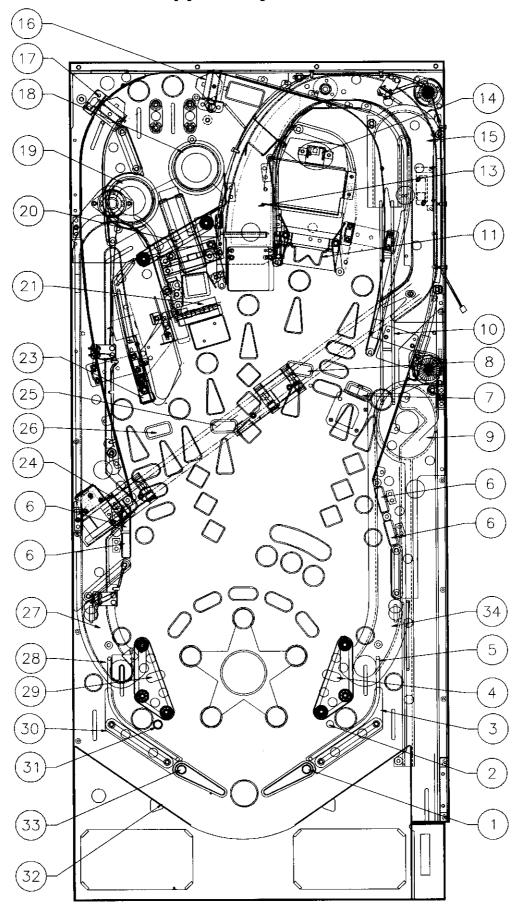

SOLENOID/FLASHER TABLE

| 2    | <u> DLENOID/FLASHE</u> | H IABL       | <u>-</u> E |                   |          |         | <del>,</del> |                |                                                  |                                         |                          |                   |
|------|------------------------|--------------|------------|-------------------|----------|---------|--------------|----------------|--------------------------------------------------|-----------------------------------------|--------------------------|-------------------|
| Soil | Function               | Solenoid     | 1/-14      | - 0               | -41      | Dules.  | Date         | . ^            | Alama                                            | Drive                                   | Solenoid Par             |                   |
| No.  | runction               | Type         |            | e Conne<br>Insert |          | Drive   |              | Connect Insert |                                                  | Wire<br>Color                           | Flashiam<br>Playfield    | p i ype<br>Insert |
|      | AUTO PLUNGER           | High Power   | J133-2     | HIGEL             | T Cabine | Q72     | J116-1       | 1 1113011      | Cabine                                           | VIO-BRN                                 | AE-23-800                | macri             |
| 02   | LEFT DROP TARGET       | High Power   | J133-2     |                   |          | Q68     | J116-2       |                |                                                  | VIO-BED                                 | AE-26-1500               |                   |
| 03   | LEFT CENTER DROP TARGE |              | J133-2     |                   |          | Q71     | J116-4       |                |                                                  | VIO-DEG                                 | AE-26-1500               |                   |
| 04   | RT CENTER DROP TARGET  | High Power   | J133-2     |                   |          | Q67     | J116-4       |                | <del>                                     </del> | VIO-VEL                                 | AE-26-1500<br>AE-26-1500 |                   |
| 05   | RIGHT DROP TARGET      | High Power   | J133-2     |                   |          | 070     | J116-6       |                |                                                  | VIO-TEL<br>VIO-GRN                      | AE-26-1500               |                   |
| 06   | MINE POPPER            | High Power   | J133-2     |                   |          | Q66     | J116-7       |                |                                                  | VIO-BLU                                 | AE-24-900                |                   |
| 07   | NOT USED               | High Power   | J 100*Z    |                   |          | Q69     | J J I 10-7   |                | <del>                                     </del> | AIÖ-PEO                                 | AE-24-900                |                   |
| 08   | SALOON POPPER          |              | J133-2     |                   |          | Q65     | 11100        |                |                                                  | VIO ODV                                 | AE 00 1500               |                   |
| 09   | TROUGH EJECT           | High Power   |            |                   |          |         | J116-9       |                | -                                                | VIO-GRY                                 | AE-26-1500               | <b>——</b>         |
|      | LEFT SLINGSHOT         | Low Power    | J133-3     |                   |          | Q44     | J113-1       |                | -                                                | BRN-BLK                                 | AE-26-1500               |                   |
|      |                        | Low Power    | J133-3     |                   |          | Q48     | J113-3       | ···-           |                                                  | BRN-RED                                 | AE-26-1200               |                   |
| 11   | RIGHT SLINGSHOT        | Low Power    | J133-3     | · · · · · · ·     |          | Q43     | J113-4       |                |                                                  | BRN-ORG                                 |                          |                   |
| 12   | LEFT JET BUMPER        | Low Power    | J133-3     |                   |          | Q47     | J113-5       |                |                                                  | BRN-YEL                                 | AE-26-1200               |                   |
| 13   | RIGHT JET BUMPER       | Low Power    | J133-3     |                   | L        | Q42     | J113-6       |                |                                                  | BRN-GRN                                 |                          |                   |
| 14   | LEFT GUNFIGHT POST     | Low Power    | J133-3     |                   |          | Q46     | J113-7       |                | $\vdash$                                         | BRN-BLU                                 | AE-26-1500               |                   |
| 15   | RIGHT GUNFIGHT POST    | Low Power    | J133-3     |                   |          | Q41     | J113-8       |                | igspace                                          | BRN-VIO                                 | AE-26-1500               |                   |
|      | BOTTOM JET BUMPER      | Low Power    | J133-3     |                   |          | Q45     | J113-9       |                |                                                  | BRN-GRY                                 | AE-26-1200               |                   |
| 17   | MINE MOTOR             | Flasher      | J140-2     |                   |          | Q28     | J111-1       |                | _                                                | BLK-BRN                                 | 14-8015                  |                   |
|      | MINE FLASHER           | Flasher      | J133-6     |                   |          | Q32     | J111-2       |                |                                                  | BLK-RED                                 | #906                     |                   |
| 19   | FRONT LEFT FLASHER     | Flasher      | J133-6     |                   |          | Q27     | J111-3       |                |                                                  | BLK-ORG                                 | #906                     |                   |
| 20   | FRONT RIGHT FLASHER    | Flasher      | J133-6     |                   |          | Q31     | J111-4       |                |                                                  | BLK-YEL                                 | #906                     |                   |
| 21   | LEFT LOOP GATE         | Flasher      | J133-1     |                   |          | Q26     | J111-5       |                |                                                  | BLU-GRN                                 | A-14406                  |                   |
| 22   | RIGHT LOOP GATE        | Flasher      | J133-1     |                   |          | Q30     | J111-6       |                |                                                  | BLU-BLK                                 | A-14406                  |                   |
| 23   | NOT USED               | Flasher      |            |                   |          | Q25     | J111-7       |                |                                                  | BLU-VIO                                 |                          |                   |
| 24   | BEACON FLASHER         | Flasher      | J133-6     | J134-5            |          | Q29     | J111-8       | J112-9         |                                                  | BLU-GRY                                 | #906                     | #906              |
| 25   | MIDDLE RIGHT FLASHER   | Gen. Purpose | J133-6     |                   |          | Q16     | J109-1       |                |                                                  | BLU-BRN                                 | #906                     |                   |
| 26   | SALOON FLASHER         | Gen. Purpose | J133-6     | J134-5            |          | Q15     | J109-2       | J108-2         |                                                  | BLU-RED                                 | #906                     | #906              |
| 27   | BACK RIGHT FLASHER     | Gen. Purpose |            | J134-5            |          | Q14     | J109-3       | J108-3         |                                                  | BLU-ORG                                 | #906                     | #906              |
| 28   | BACK LEFT FLASHER      | Gen. Purpose |            | J134-5            |          | Q13     | J109-5       |                |                                                  | BLU-YEL                                 | #906                     | #906              |
|      |                        | Solenoid     |            | Voltage           | Drive    | Xistors |              |                |                                                  | Vire Colors                             |                          |                   |
| FII  | pper Circuits          | Type         | Conne      |                   | Power    | Hold    |              | ctions         | Power                                            | Hold                                    |                          |                   |
| 29   | pper on outcome        | Power        | J119-1 (F  |                   |          |         |              | 0-13           | YEL-GRN                                          |                                         | FL-11630                 |                   |
| 30   | LOWER RIGHT FLIPPER    | Hold         | J119-1 (F  |                   | 0230     | Q92     | J12          |                |                                                  | ORG-GRN                                 | , , , , , , ,            |                   |
| 31   | EGWEITHAITH TEILT EIT  | Power        | J119-4 (F  |                   | Q87      | GJE     | J12          |                | YEL-BLU                                          |                                         | FL-11630                 |                   |
| 32   | LOWER LEFT FLIPPER     | Hold         | J119-4 (F  |                   | Q67      | Q89     | J12          |                | I EL-BLO                                         | ORG-BLU                                 | 112-11030                |                   |
| 33   | MOVE BART TOY          | Power        | J119-4 (F  |                   | Q84      | QOS     | J12          |                | YEL-VIO                                          | * · · · · · · · · · · · · · · · · · · · | AE-26-1500               |                   |
| 34   | NOT USED               | Hold         | J119-6 (F  |                   | Q04      | Q86     |              | 0-6            | I EL-VIO                                         | ORG-VIO                                 | AE-20-1500               |                   |
| 35   | NOT USED               | Power        | J119-8 (F  |                   | Q81      | GOU     | J12          |                | YEL-GRY                                          |                                         |                          |                   |
| 36   | BART TOY HAT           | Hold         | J119-8 (F  |                   |          | Q83     | J12          |                |                                                  | ORG-GRY                                 | AE-26-1500               |                   |
| 307  | BART TOT HAT           |              |            |                   |          |         |              |                |                                                  |                                         | AE-20-1300)              |                   |
| т    | ain Motor              | Solenoid     |            | d Voltage         | Drive    | Gates   | Playfiek     |                | Drive W                                          | Vire Colors                             | Device Part              | N                 |
|      |                        | Туре         |            | ction             | 1104     | 1100    | Conne        |                | 001                                              | A VALLET                                | 14-80                    |                   |
|      | TRAIN REVERSE          | Low Power    |            | 1-2               | U3A,     |         | J11          |                |                                                  | N-WHT                                   | 14-80                    | 15                |
| J0 [ | TRAIN FORWARD          | Low Power    | J14        |                   | U3C      |         | J11          |                |                                                  | G-WHT                                   |                          |                   |
| _    | 444 / 47               | Solenoid     |            | е Соппес          |          | Drive   |              | • Connec       |                                                  | Drive                                   | Bulb Ty                  |                   |
|      | neral Illumination     | Type         |            | Insert            | Cabine   |         | Playfield    | insert         |                                                  | Wire                                    | Playfield                | Insert            |
|      | ILLUMINATION STRING 1  | G.I.         | J105-1     |                   |          | Q5      | J105-7       |                |                                                  | WHT-BRN                                 | #44                      |                   |
|      | ILLUMINATION STRING 2  | G.I.         | J105-2     |                   | $\Box$   | Q4      | J105-8       |                |                                                  | WHT-ORG                                 | #44                      |                   |
|      | ILLUMINATION STRING 3  | G.I.         | J105-3     |                   | $\Box$   | Q3      | J105-9       |                |                                                  | WHT-YEL                                 | #44                      |                   |
|      | ILLUMINATION STRING 4  | G.I.         |            | J106-5            |          | Q2      | <b>  </b>    | J106-10        |                                                  | WHT-GRN                                 | <b></b>                  | #555              |
| 05   | ALL ILLIMINATION       | G.I.         | Li         | J106-6            | J104-3   | Q1      |              | J106-11        | J104-1                                           | WHT-VIO                                 |                          | #555              |