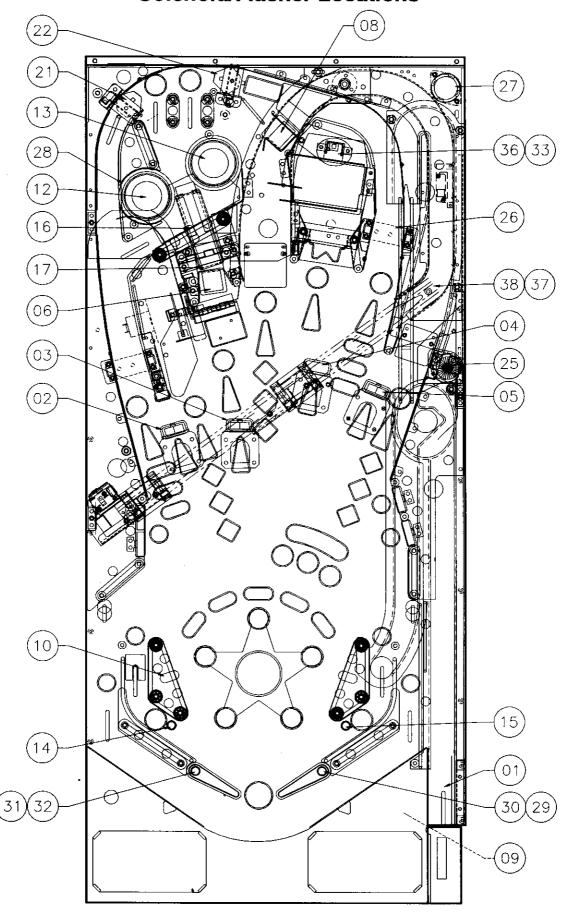

SOLENOID/FLASHER TABLE

| 2    | <u> DLENOID/FLASHE</u> | H IABL       | <u>-</u> E |                   |          |         | <del>,</del> |                |                                                  |                                         |                          |                   |
|------|------------------------|--------------|------------|-------------------|----------|---------|--------------|----------------|--------------------------------------------------|-----------------------------------------|--------------------------|-------------------|
| Soil | Function               | Solenoid     | 1/-14      | - 0               | -41      | Dules.  | Date         | . ^            | Alama                                            | Drive                                   | Solenoid Par             |                   |
| No.  | runction               | Type         |            | e Conne<br>Insert |          | Drive   |              | Connect Insert |                                                  | Wire<br>Color                           | Flashiam<br>Playfield    | p i ype<br>Insert |
|      | AUTO PLUNGER           | High Power   | J133-2     | HIGEL             | T Cabine | Q72     | J116-1       | 1 1113011      | Cabine                                           | VIO-BRN                                 | AE-23-800                | macri             |
| 02   | LEFT DROP TARGET       | High Power   | J133-2     |                   |          | Q68     | J116-2       |                |                                                  | VIO-BED                                 | AE-26-1500               |                   |
| 03   | LEFT CENTER DROP TARGE |              | J133-2     |                   |          | Q71     | J116-4       |                |                                                  | VIO-DEG                                 | AE-26-1500               |                   |
| 04   | RT CENTER DROP TARGET  | High Power   | J133-2     |                   |          | Q67     | J116-4       |                | <del>                                     </del> | VIO-VEL                                 | AE-26-1500<br>AE-26-1500 |                   |
| 05   | RIGHT DROP TARGET      | High Power   | J133-2     |                   |          | 070     | J116-6       |                |                                                  | VIO-TEL<br>VIO-GRN                      | AE-26-1500               |                   |
| 06   | MINE POPPER            | High Power   | J133-2     |                   |          | Q66     | J116-7       |                |                                                  | VIO-BLU                                 | AE-24-900                |                   |
| 07   | NOT USED               | High Power   | J 100*Z    |                   |          | Q69     | J J I 10-7   |                | <del>                                     </del> | AIÖ-PEO                                 | AE-24-900                |                   |
| 08   | SALOON POPPER          |              | J133-2     |                   |          | Q65     | 11100        |                |                                                  | VIO ODV                                 | AE 00 1500               |                   |
| 09   | TROUGH EJECT           | High Power   |            |                   |          |         | J116-9       |                | -                                                | VIO-GRY                                 | AE-26-1500               | <b>——</b>         |
|      | LEFT SLINGSHOT         | Low Power    | J133-3     |                   |          | Q44     | J113-1       |                | -                                                | BRN-BLK                                 | AE-26-1500               |                   |
|      |                        | Low Power    | J133-3     |                   |          | Q48     | J113-3       | ···-           |                                                  | BRN-RED                                 | AE-26-1200               |                   |
| 11   | RIGHT SLINGSHOT        | Low Power    | J133-3     | · · · · · · ·     |          | Q43     | J113-4       |                |                                                  | BRN-ORG                                 |                          |                   |
| 12   | LEFT JET BUMPER        | Low Power    | J133-3     |                   |          | Q47     | J113-5       |                |                                                  | BRN-YEL                                 | AE-26-1200               |                   |
| 13   | RIGHT JET BUMPER       | Low Power    | J133-3     |                   | L        | Q42     | J113-6       |                |                                                  | BRN-GRN                                 |                          |                   |
| 14   | LEFT GUNFIGHT POST     | Low Power    | J133-3     |                   |          | Q46     | J113-7       |                | $\vdash$                                         | BRN-BLU                                 | AE-26-1500               |                   |
| 15   | RIGHT GUNFIGHT POST    | Low Power    | J133-3     |                   |          | Q41     | J113-8       |                | igspace                                          | BRN-VIO                                 | AE-26-1500               |                   |
|      | BOTTOM JET BUMPER      | Low Power    | J133-3     |                   |          | Q45     | J113-9       |                |                                                  | BRN-GRY                                 | AE-26-1200               |                   |
| 17   | MINE MOTOR             | Flasher      | J140-2     |                   |          | Q28     | J111-1       |                | _                                                | BLK-BRN                                 | 14-8015                  |                   |
|      | MINE FLASHER           | Flasher      | J133-6     |                   |          | Q32     | J111-2       |                |                                                  | BLK-RED                                 | #906                     |                   |
| 19   | FRONT LEFT FLASHER     | Flasher      | J133-6     |                   |          | Q27     | J111-3       |                |                                                  | BLK-ORG                                 | #906                     |                   |
| 20   | FRONT RIGHT FLASHER    | Flasher      | J133-6     |                   |          | Q31     | J111-4       |                |                                                  | BLK-YEL                                 | #906                     |                   |
| 21   | LEFT LOOP GATE         | Flasher      | J133-1     |                   |          | Q26     | J111-5       |                |                                                  | BLU-GRN                                 | A-14406                  |                   |
| 22   | RIGHT LOOP GATE        | Flasher      | J133-1     |                   |          | Q30     | J111-6       |                |                                                  | BLU-BLK                                 | A-14406                  |                   |
| 23   | NOT USED               | Flasher      |            |                   |          | Q25     | J111-7       |                |                                                  | BLU-VIO                                 |                          |                   |
| 24   | BEACON FLASHER         | Flasher      | J133-6     | J134-5            |          | Q29     | J111-8       | J112-9         |                                                  | BLU-GRY                                 | #906                     | #906              |
| 25   | MIDDLE RIGHT FLASHER   | Gen. Purpose | J133-6     |                   |          | Q16     | J109-1       |                |                                                  | BLU-BRN                                 | #906                     |                   |
| 26   | SALOON FLASHER         | Gen. Purpose | J133-6     | J134-5            |          | Q15     | J109-2       | J108-2         |                                                  | BLU-RED                                 | #906                     | #906              |
| 27   | BACK RIGHT FLASHER     | Gen. Purpose |            | J134-5            |          | Q14     | J109-3       | J108-3         |                                                  | BLU-ORG                                 | #906                     | #906              |
| 28   | BACK LEFT FLASHER      | Gen. Purpose |            | J134-5            |          | Q13     | J109-5       |                |                                                  | BLU-YEL                                 | #906                     | #906              |
|      |                        | Solenoid     |            | Voltage           | Drive    | Xistors |              |                |                                                  | Vire Colors                             |                          |                   |
| FII  | pper Circuits          | Type         | Conne      |                   | Power    | Hold    |              | ctions         | Power                                            | Hold                                    |                          |                   |
| 29   | pper on outcome        | Power        | J119-1 (F  |                   |          |         |              | 0-13           | YEL-GRN                                          |                                         | FL-11630                 |                   |
| 30   | LOWER RIGHT FLIPPER    | Hold         | J119-1 (F  |                   | 0230     | Q92     | J12          |                |                                                  | ORG-GRN                                 | , , , , , , ,            |                   |
| 31   | EGWEITHAITH TEILT EIT  | Power        | J119-4 (F  |                   | Q87      | GJE     | J12          |                | YEL-BLU                                          |                                         | FL-11630                 |                   |
| 32   | LOWER LEFT FLIPPER     | Hold         | J119-4 (F  |                   | Q67      | Q89     | J12          |                | I EL-BLO                                         | ORG-BLU                                 | 112-11030                |                   |
| 33   | MOVE BART TOY          | Power        | J119-4 (F  |                   | Q84      | QOS     | J12          |                | YEL-VIO                                          | * · · · · · · · · · · · · · · · · · · · | AE-26-1500               |                   |
| 34   | NOT USED               | Hold         | J119-6 (F  |                   | Q04      | Q86     |              | 0-6            | I EL-VIO                                         | ORG-VIO                                 | AE-20-1500               |                   |
| 35   | NOT USED               | Power        | J119-8 (F  |                   | Q81      | GOU     | J12          |                | YEL-GRY                                          |                                         |                          |                   |
| 36   | BART TOY HAT           | Hold         | J119-8 (F  |                   |          | Q83     | J12          |                |                                                  | ORG-GRY                                 | AE-26-1500               |                   |
| 307  | BART TOT HAT           |              |            |                   |          |         |              |                |                                                  |                                         | AE-20-1300)              |                   |
| т    | ain Motor              | Solenoid     |            | d Voltage         | Drive    | Gates   | Playfiek     |                | Drive W                                          | Vire Colors                             | Device Part              | N                 |
|      |                        | Туре         |            | ction             | 1104     | 1100    | Conne        |                | 001                                              | A VALLET                                | 14-80                    |                   |
|      | TRAIN REVERSE          | Low Power    |            | 1-2               | U3A,     |         | J11          |                |                                                  | N-WHT                                   | 14-80                    | 15                |
| J0 [ | TRAIN FORWARD          | Low Power    | J14        |                   | U3C      |         | J11          |                |                                                  | G-WHT                                   |                          |                   |
| _    | 444 / 47               | Solenoid     |            | е Соппес          |          | Drive   |              | • Connec       |                                                  | Drive                                   | Bulb Ty                  |                   |
|      | neral Illumination     | Type         |            | Insert            | Cabine   |         | Playfield    | insert         |                                                  | Wire                                    | Playfield                | Insert            |
|      | ILLUMINATION STRING 1  | G.I.         | J105-1     |                   |          | Q5      | J105-7       |                |                                                  | WHT-BRN                                 | #44                      |                   |
|      | ILLUMINATION STRING 2  | G.I.         | J105-2     |                   | $\Box$   | Q4      | J105-8       |                |                                                  | WHT-ORG                                 | #44                      |                   |
|      | ILLUMINATION STRING 3  | G.I.         | J105-3     |                   | $\Box$   | Q3      | J105-9       |                |                                                  | WHT-YEL                                 | #44                      |                   |
|      | ILLUMINATION STRING 4  | G.I.         |            | J106-5            |          | Q2      | <b>  </b>    | J106-10        |                                                  | WHT-GRN                                 | <b></b>                  | #555              |
| 05   | ALL ILLIMINATION       | G.I.         | Li         | J106-6            | J104-3   | Q1      |              | J106-11        | J104-1                                           | WHT-VIO                                 |                          | #555              |