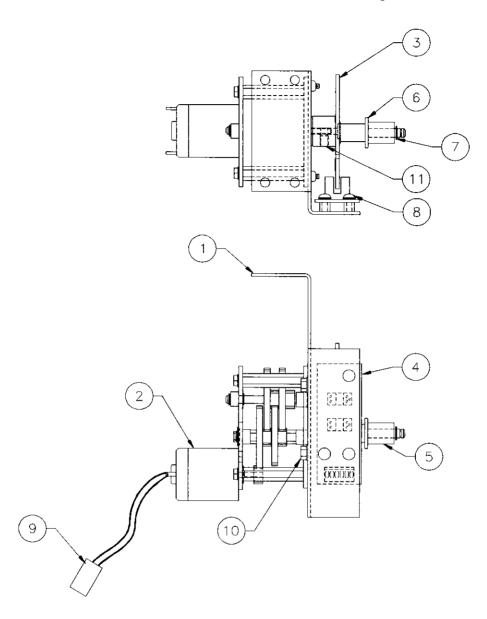

| 39<br>-9<br>10<br>10<br>10<br>10<br>10<br>10<br>10<br>10<br>10<br>10                                                                                                                                                                                                                                                                                                                                                                                                                          |

# A-22255 Mine Assembly



| Item | Part Number   | Description                     |
|------|---------------|---------------------------------|
| 1    | 04-11146      | Motor Bracket                   |
| 2    | A-22404       | Motor & Gear Box Assembly       |
| 3    | 04-11148      | Cam                             |
| 4    | A-22443       | Mine Dual Opto PCB Assy.        |
| 5    | 03-9849       | Mine Assembly Collar            |
| 6    | 4700-00023-00 | Flat Washer: 13/64 x 5/8 x16ga. |
| 7    | 20-8712-18    | E-Ring                          |
| 8    | 4004-01003-05 | Mach. Screw: 4-40 x 5/16"       |
| 9    | H-18600-8     | Cable                           |
| 10   | 4008-01227-06 | 8-32 x 3/8"                     |
| 11   | 4008-01083-04 | Set Screw: 8-32 x 1/4"          |

# A-22466 Mine Door Assembly