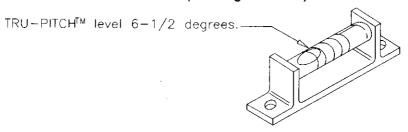

10. The TRU-PITCH™ level is located on the right shooter rail. This allows the playfield pitch angle to be properly adjusted WITHOUT REMOVING THE GLASS. The first line (closest to the front of the game) on the level is approximately 6 degrees. Every line thereafter is approximately another 1/2 degree of pitch. The recommended pitch is 6-1/2 degrees. The NOSE of the bubble should be between the first and second line on the level (see diagram below).