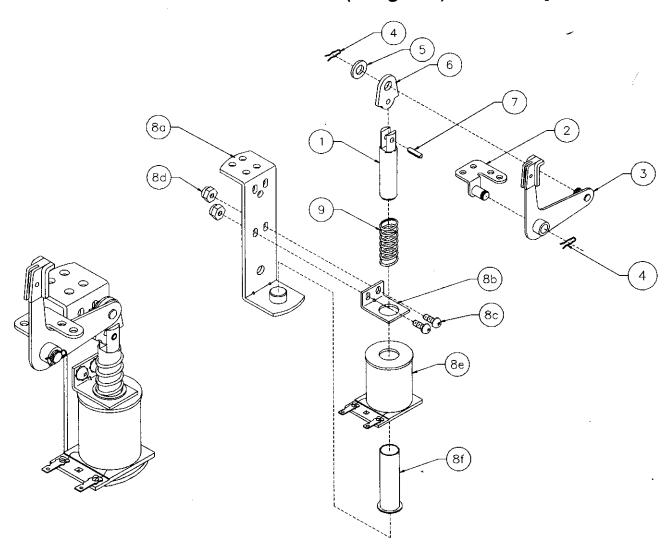

SOLENOID/FLASHER TABLE

| 2    | <u> DLENOID/FLASHE</u> | H IABL       | <u>-</u> E |                   |          |         | <del>,</del> |                |                                                  |                                         |                          |                   |
|------|------------------------|--------------|------------|-------------------|----------|---------|--------------|----------------|--------------------------------------------------|-----------------------------------------|--------------------------|-------------------|
| Soil | Function               | Solenoid     | 1/-14      | - 0               | -41      | Dules.  | Date         | . ^            | Alama                                            | Drive                                   | Solenoid Par             |                   |
| No.  | runction               | Type         |            | e Conne<br>Insert |          | Drive   |              | Connect Insert |                                                  | Wire<br>Color                           | Flashiam<br>Playfield    | p i ype<br>Insert |
|      | AUTO PLUNGER           | High Power   | J133-2     | HIGEL             | T Cabine | Q72     | J116-1       | 1 1113011      | Cabine                                           | VIO-BRN                                 | AE-23-800                | macri             |
| 02   | LEFT DROP TARGET       | High Power   | J133-2     |                   |          | Q68     | J116-2       |                |                                                  | VIO-BED                                 | AE-26-1500               |                   |
| 03   | LEFT CENTER DROP TARGE |              | J133-2     |                   |          | Q71     | J116-4       |                |                                                  | VIO-DEG                                 | AE-26-1500               |                   |
| 04   | RT CENTER DROP TARGET  | High Power   | J133-2     |                   |          | Q67     | J116-4       |                | <del>                                     </del> | VIO-VEL                                 | AE-26-1500<br>AE-26-1500 |                   |
| 05   | RIGHT DROP TARGET      | High Power   | J133-2     |                   |          | 070     | J116-6       |                |                                                  | VIO-TEL<br>VIO-GRN                      | AE-26-1500               |                   |
| 06   | MINE POPPER            | High Power   | J133-2     |                   |          | Q66     | J116-7       |                |                                                  | VIO-BLU                                 | AE-24-900                |                   |
| 07   | NOT USED               | High Power   | J 100*Z    |                   |          | Q69     | J J I 10-7   |                | <del>                                     </del> | AIÖ-PEO                                 | AE-24-900                |                   |
| 08   | SALOON POPPER          |              | J133-2     |                   |          | Q65     | 11100        |                |                                                  | VIO ODV                                 | AE 00 1500               |                   |
| 09   | TROUGH EJECT           | High Power   |            |                   |          |         | J116-9       |                | -                                                | VIO-GRY                                 | AE-26-1500               | <b>——</b>         |
|      | LEFT SLINGSHOT         | Low Power    | J133-3     |                   |          | Q44     | J113-1       |                | -                                                | BRN-BLK                                 | AE-26-1500               |                   |
|      |                        | Low Power    | J133-3     |                   |          | Q48     | J113-3       | ···-           |                                                  | BRN-RED                                 | AE-26-1200               |                   |
| 11   | RIGHT SLINGSHOT        | Low Power    | J133-3     | · · · · · · ·     |          | Q43     | J113-4       |                |                                                  | BRN-ORG                                 |                          |                   |
| 12   | LEFT JET BUMPER        | Low Power    | J133-3     |                   |          | Q47     | J113-5       |                |                                                  | BRN-YEL                                 | AE-26-1200               |                   |
| 13   | RIGHT JET BUMPER       | Low Power    | J133-3     |                   | L        | Q42     | J113-6       |                |                                                  | BRN-GRN                                 |                          |                   |
| 14   | LEFT GUNFIGHT POST     | Low Power    | J133-3     |                   |          | Q46     | J113-7       |                | $\vdash$                                         | BRN-BLU                                 | AE-26-1500               |                   |
| 15   | RIGHT GUNFIGHT POST    | Low Power    | J133-3     |                   |          | Q41     | J113-8       |                | igspace                                          | BRN-VIO                                 | AE-26-1500               |                   |
|      | BOTTOM JET BUMPER      | Low Power    | J133-3     |                   |          | Q45     | J113-9       |                |                                                  | BRN-GRY                                 | AE-26-1200               |                   |
| 17   | MINE MOTOR             | Flasher      | J140-2     |                   |          | Q28     | J111-1       |                | _                                                | BLK-BRN                                 | 14-8015                  |                   |
|      | MINE FLASHER           | Flasher      | J133-6     |                   |          | Q32     | J111-2       |                |                                                  | BLK-RED                                 | #906                     |                   |
| 19   | FRONT LEFT FLASHER     | Flasher      | J133-6     |                   |          | Q27     | J111-3       |                |                                                  | BLK-ORG                                 | #906                     |                   |
| 20   | FRONT RIGHT FLASHER    | Flasher      | J133-6     |                   |          | Q31     | J111-4       |                |                                                  | BLK-YEL                                 | #906                     |                   |
| 21   | LEFT LOOP GATE         | Flasher      | J133-1     |                   |          | Q26     | J111-5       |                |                                                  | BLU-GRN                                 | A-14406                  |                   |
| 22   | RIGHT LOOP GATE        | Flasher      | J133-1     |                   |          | Q30     | J111-6       |                |                                                  | BLU-BLK                                 | A-14406                  |                   |
| 23   | NOT USED               | Flasher      |            |                   |          | Q25     | J111-7       |                |                                                  | BLU-VIO                                 |                          |                   |
| 24   | BEACON FLASHER         | Flasher      | J133-6     | J134-5            |          | Q29     | J111-8       | J112-9         |                                                  | BLU-GRY                                 | #906                     | #906              |
| 25   | MIDDLE RIGHT FLASHER   | Gen. Purpose | J133-6     |                   |          | Q16     | J109-1       |                |                                                  | BLU-BRN                                 | #906                     |                   |
| 26   | SALOON FLASHER         | Gen. Purpose | J133-6     | J134-5            |          | Q15     | J109-2       | J108-2         |                                                  | BLU-RED                                 | #906                     | #906              |
| 27   | BACK RIGHT FLASHER     | Gen. Purpose |            | J134-5            |          | Q14     | J109-3       | J108-3         |                                                  | BLU-ORG                                 | #906                     | #906              |
| 28   | BACK LEFT FLASHER      | Gen. Purpose |            | J134-5            |          | Q13     | J109-5       |                |                                                  | BLU-YEL                                 | #906                     | #906              |
|      |                        | Solenoid     |            | Voltage           | Drive    | Xistors |              |                |                                                  | Vire Colors                             |                          |                   |
| FII  | pper Circuits          | Type         | Conne      |                   | Power    | Hold    |              | ctions         | Power                                            | Hold                                    |                          |                   |
| 29   | pper on outcome        | Power        | J119-1 (F  |                   |          |         |              | 0-13           | YEL-GRN                                          |                                         | FL-11630                 |                   |
| 30   | LOWER RIGHT FLIPPER    | Hold         | J119-1 (F  |                   | 0230     | Q92     | J12          |                |                                                  | ORG-GRN                                 | , , , , , , ,            |                   |
| 31   | EGWEITHAITH TEILT EIT  | Power        | J119-4 (F  |                   | Q87      | GJE     | J12          |                | YEL-BLU                                          |                                         | FL-11630                 |                   |
| 32   | LOWER LEFT FLIPPER     | Hold         | J119-4 (F  |                   | Q67      | Q89     | J12          |                | I EL-BLO                                         | ORG-BLU                                 | 112-11030                |                   |
| 33   | MOVE BART TOY          | Power        | J119-4 (F  |                   | Q84      | QOS     | J12          |                | YEL-VIO                                          | * · · · · · · · · · · · · · · · · · · · | AE-26-1500               |                   |
| 34   | NOT USED               | Hold         | J119-6 (F  |                   | Q04      | Q86     |              | 0-6            | I EL-VIO                                         | ORG-VIO                                 | AE-20-1500               |                   |
| 35   | NOT USED               | Power        | J119-8 (F  |                   | Q81      | GOU     | J12          |                | YEL-GRY                                          |                                         |                          |                   |
| 36   | BART TOY HAT           | Hold         | J119-8 (F  |                   |          | Q83     | J12          |                |                                                  | ORG-GRY                                 | AE-26-1500               |                   |
| 307  | BART TOT HAT           |              |            |                   |          |         |              |                |                                                  |                                         | AE-20-1300)              |                   |
| т    | ain Motor              | Solenoid     |            | d Voltage         | Drive    | Gates   | Playfiek     |                | Drive W                                          | Vire Colors                             | Device Part              | N                 |
|      |                        | Туре         |            | ction             | 1104     | 1100    | Conne        |                | 001                                              | A VALLET                                | 14-80                    |                   |
|      | TRAIN REVERSE          | Low Power    |            | 1-2               | U3A,     |         | J11          |                |                                                  | N-WHT                                   | 14-80                    | 15                |
| J0 [ | TRAIN FORWARD          | Low Power    | J14        |                   | U3C      |         | J11          |                |                                                  | G-WHT                                   |                          |                   |
| _    | 444 / 47               | Solenoid     |            | е Соппес          |          | Drive   |              | • Connec       |                                                  | Drive                                   | Bulb Ty                  |                   |
|      | neral Illumination     | Type         |            | Insert            | Cabine   |         | Playfield    | insert         |                                                  | Wire                                    | Playfield                | Insert            |
|      | ILLUMINATION STRING 1  | G.I.         | J105-1     |                   |          | Q5      | J105-7       |                |                                                  | WHT-BRN                                 | #44                      |                   |
|      | ILLUMINATION STRING 2  | G.I.         | J105-2     |                   | $\Box$   | Q4      | J105-8       |                |                                                  | WHT-ORG                                 | #44                      |                   |
|      | ILLUMINATION STRING 3  | G.I.         | J105-3     |                   | $\Box$   | Q3      | J105-9       |                |                                                  | WHT-YEL                                 | #44                      |                   |
|      | ILLUMINATION STRING 4  | G.I.         |            | J106-5            |          | Q2      | <b>  </b>    | J106-10        |                                                  | WHT-GRN                                 | <b></b>                  | #555              |
| 05   | ALL ILLIMINATION       | G.I.         | Li         | J106-6            | J104-3   | Q1      |              | J106-11        | J104-1                                           | WHT-VIO                                 |                          | #555              |