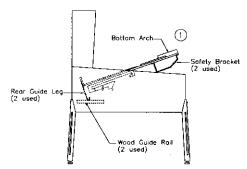

#### **RAISING THE PLAYFIELD**

Do not raise the playfield straight up! This game uses a slide assembly to raise and lower the playfield.

Before Raising the Playfield:

Be sure there are no balls present in the ball trough or any of the other ball-holding playfield devices (i.e. poppers). Raising the playfield with balls present in these locations may cause them to come loose and damage the playfield. Use the "Empty Balls Test" to remove all of the balls from these locations.

#### To Raise the Playfield:

1. Grasp bottom arch and carefully lift up playfield only high enough to clear safety brackets. Rear guide legs should not hit wood guide rails, or be used to slide out playfield.

2. Pull the playfield out toward you until it stops (rest position), and raise it approximately 3".

Be sure playfield is in locked position and does not slide back into cabinet. If it does, repeat Step 2 before proceeding to Step 3.