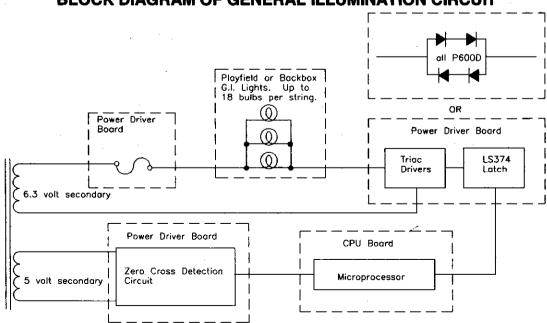

SOLENOID/FLASHER TABLE

| 2    | <u> DLENOID/FLASHE</u> | H IABL       | <u>-</u> E |                   |          |         | <del>,</del> |                |                                                  |                                         |                          |                   |
|------|------------------------|--------------|------------|-------------------|----------|---------|--------------|----------------|--------------------------------------------------|-----------------------------------------|--------------------------|-------------------|
| Soil | Function               | Solenoid     | 1/-14      | - 0               | -41      | Dules.  | Date         | . ^            | Alama                                            | Drive                                   | Solenoid Par             |                   |
| No.  | runction               | Type         |            | e Conne<br>Insert |          | Drive   |              | Connect Insert |                                                  | Wire<br>Color                           | Flashiam<br>Playfield    | p i ype<br>Insert |
|      | AUTO PLUNGER           | High Power   | J133-2     | HIGEL             | T Cabine | Q72     | J116-1       | 1 1113011      | Cabine                                           | VIO-BRN                                 | AE-23-800                | macri             |
| 02   | LEFT DROP TARGET       | High Power   | J133-2     |                   |          | Q68     | J116-2       |                |                                                  | VIO-BED                                 | AE-26-1500               |                   |
| 03   | LEFT CENTER DROP TARGE |              | J133-2     |                   |          | Q71     | J116-4       |                |                                                  | VIO-DEG                                 | AE-26-1500               |                   |
| 04   | RT CENTER DROP TARGET  | High Power   | J133-2     |                   |          | Q67     | J116-4       |                | <del>                                     </del> | VIO-VEL                                 | AE-26-1500<br>AE-26-1500 |                   |
| 05   | RIGHT DROP TARGET      | High Power   | J133-2     |                   |          | 070     | J116-6       |                |                                                  | VIO-TEL<br>VIO-GRN                      | AE-26-1500               |                   |
| 06   | MINE POPPER            | High Power   | J133-2     |                   |          | Q66     | J116-7       |                |                                                  | VIO-BLU                                 | AE-24-900                |                   |
| 07   | NOT USED               | High Power   | J 100*Z    |                   |          | Q69     | J J I 10-7   |                | <del>                                     </del> | AIÖ-PEO                                 | AE-24-900                |                   |
| 08   | SALOON POPPER          |              | J133-2     |                   |          | Q65     | 11100        |                |                                                  | VIO ODV                                 | AE 00 1500               |                   |
| 09   | TROUGH EJECT           | High Power   |            |                   |          |         | J116-9       |                | -                                                | VIO-GRY                                 | AE-26-1500               | <b>——</b>         |
|      | LEFT SLINGSHOT         | Low Power    | J133-3     |                   |          | Q44     | J113-1       |                | -                                                | BRN-BLK                                 | AE-26-1500               |                   |
|      |                        | Low Power    | J133-3     |                   |          | Q48     | J113-3       | ···-           |                                                  | BRN-RED                                 | AE-26-1200               |                   |
| 11   | RIGHT SLINGSHOT        | Low Power    | J133-3     | · · · · · · ·     |          | Q43     | J113-4       |                |                                                  | BRN-ORG                                 |                          |                   |
| 12   | LEFT JET BUMPER        | Low Power    | J133-3     |                   |          | Q47     | J113-5       |                |                                                  | BRN-YEL                                 | AE-26-1200               |                   |
| 13   | RIGHT JET BUMPER       | Low Power    | J133-3     |                   | L        | Q42     | J113-6       |                |                                                  | BRN-GRN                                 |                          |                   |
| 14   | LEFT GUNFIGHT POST     | Low Power    | J133-3     |                   |          | Q46     | J113-7       |                | $\vdash$                                         | BRN-BLU                                 | AE-26-1500               |                   |
| 15   | RIGHT GUNFIGHT POST    | Low Power    | J133-3     |                   |          | Q41     | J113-8       |                | igspace                                          | BRN-VIO                                 | AE-26-1500               |                   |
|      | BOTTOM JET BUMPER      | Low Power    | J133-3     |                   |          | Q45     | J113-9       |                |                                                  | BRN-GRY                                 | AE-26-1200               |                   |
| 17   | MINE MOTOR             | Flasher      | J140-2     |                   |          | Q28     | J111-1       |                | _                                                | BLK-BRN                                 | 14-8015                  |                   |
|      | MINE FLASHER           | Flasher      | J133-6     |                   |          | Q32     | J111-2       |                |                                                  | BLK-RED                                 | #906                     |                   |
| 19   | FRONT LEFT FLASHER     | Flasher      | J133-6     |                   |          | Q27     | J111-3       |                |                                                  | BLK-ORG                                 | #906                     |                   |
| 20   | FRONT RIGHT FLASHER    | Flasher      | J133-6     |                   |          | Q31     | J111-4       |                |                                                  | BLK-YEL                                 | #906                     |                   |
| 21   | LEFT LOOP GATE         | Flasher      | J133-1     |                   |          | Q26     | J111-5       |                |                                                  | BLU-GRN                                 | A-14406                  |                   |
| 22   | RIGHT LOOP GATE        | Flasher      | J133-1     |                   |          | Q30     | J111-6       |                |                                                  | BLU-BLK                                 | A-14406                  |                   |
| 23   | NOT USED               | Flasher      |            |                   |          | Q25     | J111-7       |                |                                                  | BLU-VIO                                 |                          |                   |
| 24   | BEACON FLASHER         | Flasher      | J133-6     | J134-5            |          | Q29     | J111-8       | J112-9         |                                                  | BLU-GRY                                 | #906                     | #906              |
| 25   | MIDDLE RIGHT FLASHER   | Gen. Purpose | J133-6     |                   |          | Q16     | J109-1       |                |                                                  | BLU-BRN                                 | #906                     |                   |
| 26   | SALOON FLASHER         | Gen. Purpose | J133-6     | J134-5            |          | Q15     | J109-2       | J108-2         |                                                  | BLU-RED                                 | #906                     | #906              |
| 27   | BACK RIGHT FLASHER     | Gen. Purpose |            | J134-5            |          | Q14     | J109-3       | J108-3         |                                                  | BLU-ORG                                 | #906                     | #906              |
| 28   | BACK LEFT FLASHER      | Gen. Purpose |            | J134-5            |          | Q13     | J109-5       |                |                                                  | BLU-YEL                                 | #906                     | #906              |
|      |                        | Solenoid     |            | Voltage           | Drive    | Xistors |              |                |                                                  | Vire Colors                             |                          |                   |
| FII  | pper Circuits          | Type         | Conne      |                   | Power    | Hold    |              | ctions         | Power                                            | Hold                                    |                          |                   |
| 29   | pper on outcome        | Power        | J119-1 (F  |                   |          |         |              | 0-13           | YEL-GRN                                          |                                         | FL-11630                 |                   |
| 30   | LOWER RIGHT FLIPPER    | Hold         | J119-1 (F  |                   | 0230     | Q92     | J12          |                |                                                  | ORG-GRN                                 | , , , , , , ,            |                   |
| 31   | EGWEITHAITH TEILT EIT  | Power        | J119-4 (F  |                   | Q87      | GJE     | J12          |                | YEL-BLU                                          |                                         | FL-11630                 |                   |
| 32   | LOWER LEFT FLIPPER     | Hold         | J119-4 (F  |                   | Q67      | Q89     | J12          |                | I EL-BLO                                         | ORG-BLU                                 | 112-11030                |                   |
| 33   | MOVE BART TOY          | Power        | J119-4 (F  |                   | Q84      | QOS     | J12          |                | YEL-VIO                                          | * · · · · · · · · · · · · · · · · · · · | AE-26-1500               |                   |
| 34   | NOT USED               | Hold         | J119-6 (F  |                   | Q04      | Q86     |              | 0-6            | I EL-VIO                                         | ORG-VIO                                 | AE-20-1500               |                   |
| 35   | NOT USED               | Power        | J119-8 (F  |                   | Q81      | GOU     | J12          |                | YEL-GRY                                          |                                         |                          |                   |
| 36   | BART TOY HAT           | Hold         | J119-8 (F  |                   |          | Q83     | J12          |                |                                                  | ORG-GRY                                 | AE-26-1500               |                   |
| 307  | BART TOT HAT           |              |            |                   |          |         |              |                |                                                  |                                         | AE-20-1300)              |                   |
| т    | ain Motor              | Solenoid     |            | d Voltage         | Drive    | Gates   | Playfiek     |                | Drive W                                          | Vire Colors                             | Device Part              | N                 |
|      |                        | Туре         |            | ction             | 1104     | 1100    | Conne        |                | 001                                              | A VALLET                                | 14-80                    |                   |
|      | TRAIN REVERSE          | Low Power    |            | 1-2               | U3A,     |         | J11          |                |                                                  | N-WHT                                   | 14-80                    | 15                |
| J0 [ | TRAIN FORWARD          | Low Power    | J14        |                   | U3C      |         | J11          |                |                                                  | G-WHT                                   |                          |                   |
| _    | 444 / 47               | Solenoid     |            | е Соппес          |          | Drive   |              | • Connec       |                                                  | Drive                                   | Bulb Ty                  |                   |
|      | neral Illumination     | Type         |            | Insert            | Cabine   |         | Playfield    | insert         |                                                  | Wire                                    | Playfield                | Insert            |
|      | ILLUMINATION STRING 1  | G.I.         | J105-1     |                   |          | Q5      | J105-7       |                |                                                  | WHT-BRN                                 | #44                      |                   |
|      | ILLUMINATION STRING 2  | G.I.         | J105-2     |                   | $\Box$   | Q4      | J105-8       |                |                                                  | WHT-ORG                                 | #44                      |                   |
|      | ILLUMINATION STRING 3  | G.I.         | J105-3     |                   | $\Box$   | Q3      | J105-9       |                |                                                  | WHT-YEL                                 | #44                      |                   |
|      | ILLUMINATION STRING 4  | G.I.         |            | J106-5            |          | Q2      | <b>  </b>    | J106-10        |                                                  | WHT-GRN                                 | <b></b>                  | #555              |
| 05   | ALL ILLIMINATION       | G.I.         | Li         | J106-6            | J104-3   | Q1      |              | J106-11        | J104-1                                           | WHT-VIO                                 |                          | #555              |

<sup>\*</sup>These general illumination strings do not brighten and dim, they are always on.

| [ | 24-6549 = | #44 bulb | 24-8768 = | #555 bulb |
|---|-----------|----------|-----------|-----------|
| [ | 24-8704 = | #89 bulb | 24-8802 = | #906 bulb |