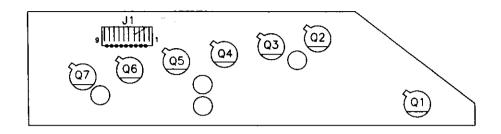

SOLENOID/FLASHER TABLE

| 2    | <u> DLENOID/FLASHE</u> | H IABL       | <u>-</u> E |                   |          |         | <del>,</del> |                |                                                  |                                         |                          |                   |
|------|------------------------|--------------|------------|-------------------|----------|---------|--------------|----------------|--------------------------------------------------|-----------------------------------------|--------------------------|-------------------|
| Soil | Function               | Solenoid     | 1/-14      | - 0               | -41      | Dules.  | Date         | . ^            | Alama                                            | Drive                                   | Solenoid Par             |                   |
| No.  | runction               | Type         |            | e Conne<br>Insert |          | Drive   |              | Connect Insert |                                                  | Wire<br>Color                           | Flashiam<br>Playfield    | p i ype<br>Insert |
|      | AUTO PLUNGER           | High Power   | J133-2     | HIGEL             | T Cabine | Q72     | J116-1       | 1 1113011      | Cabine                                           | VIO-BRN                                 | AE-23-800                | macri             |
| 02   | LEFT DROP TARGET       | High Power   | J133-2     |                   |          | Q68     | J116-2       |                |                                                  | VIO-BED                                 | AE-26-1500               |                   |
| 03   | LEFT CENTER DROP TARGE |              | J133-2     |                   |          | Q71     | J116-4       |                |                                                  | VIO-DEG                                 | AE-26-1500               |                   |
| 04   | RT CENTER DROP TARGET  | High Power   | J133-2     |                   |          | Q67     | J116-4       |                | <del>                                     </del> | VIO-VEL                                 | AE-26-1500<br>AE-26-1500 |                   |
| 05   | RIGHT DROP TARGET      | High Power   | J133-2     |                   |          | 070     | J116-6       |                |                                                  | VIO-TEL<br>VIO-GRN                      | AE-26-1500               |                   |
| 06   | MINE POPPER            | High Power   | J133-2     |                   |          | Q66     | J116-7       |                |                                                  | VIO-BLU                                 | AE-24-900                |                   |
| 07   | NOT USED               | High Power   | J 100*Z    |                   |          | Q69     | J J I 10-7   |                | <del>                                     </del> | AIÖ-PEO                                 | AE-24-900                |                   |
| 08   | SALOON POPPER          |              | J133-2     |                   |          | Q65     | 11100        |                |                                                  | VIO ODV                                 | AE 00 1500               |                   |
| 09   | TROUGH EJECT           | High Power   |            |                   |          |         | J116-9       |                | -                                                | VIO-GRY                                 | AE-26-1500               | <b>——</b>         |
|      | LEFT SLINGSHOT         | Low Power    | J133-3     |                   |          | Q44     | J113-1       |                | -                                                | BRN-BLK                                 | AE-26-1500               |                   |
|      |                        | Low Power    | J133-3     |                   |          | Q48     | J113-3       | ···-           |                                                  | BRN-RED                                 | AE-26-1200               |                   |
| 11   | RIGHT SLINGSHOT        | Low Power    | J133-3     | · · · · · · ·     |          | Q43     | J113-4       |                |                                                  | BRN-ORG                                 |                          |                   |
| 12   | LEFT JET BUMPER        | Low Power    | J133-3     |                   |          | Q47     | J113-5       |                |                                                  | BRN-YEL                                 | AE-26-1200               |                   |
| 13   | RIGHT JET BUMPER       | Low Power    | J133-3     |                   | L        | Q42     | J113-6       |                |                                                  | BRN-GRN                                 |                          |                   |
| 14   | LEFT GUNFIGHT POST     | Low Power    | J133-3     |                   |          | Q46     | J113-7       |                | $\vdash$                                         | BRN-BLU                                 | AE-26-1500               |                   |
| 15   | RIGHT GUNFIGHT POST    | Low Power    | J133-3     |                   |          | Q41     | J113-8       |                | igspace                                          | BRN-VIO                                 | AE-26-1500               |                   |
|      | BOTTOM JET BUMPER      | Low Power    | J133-3     |                   |          | Q45     | J113-9       |                |                                                  | BRN-GRY                                 | AE-26-1200               |                   |
| 17   | MINE MOTOR             | Flasher      | J140-2     |                   |          | Q28     | J111-1       |                | _                                                | BLK-BRN                                 | 14-8015                  |                   |
|      | MINE FLASHER           | Flasher      | J133-6     |                   |          | Q32     | J111-2       |                |                                                  | BLK-RED                                 | #906                     |                   |
| 19   | FRONT LEFT FLASHER     | Flasher      | J133-6     |                   |          | Q27     | J111-3       |                |                                                  | BLK-ORG                                 | #906                     |                   |
| 20   | FRONT RIGHT FLASHER    | Flasher      | J133-6     |                   |          | Q31     | J111-4       |                |                                                  | BLK-YEL                                 | #906                     |                   |
| 21   | LEFT LOOP GATE         | Flasher      | J133-1     |                   |          | Q26     | J111-5       |                |                                                  | BLU-GRN                                 | A-14406                  |                   |
| 22   | RIGHT LOOP GATE        | Flasher      | J133-1     |                   |          | Q30     | J111-6       |                |                                                  | BLU-BLK                                 | A-14406                  |                   |
| 23   | NOT USED               | Flasher      |            |                   |          | Q25     | J111-7       |                |                                                  | BLU-VIO                                 |                          |                   |
| 24   | BEACON FLASHER         | Flasher      | J133-6     | J134-5            |          | Q29     | J111-8       | J112-9         |                                                  | BLU-GRY                                 | #906                     | #906              |
| 25   | MIDDLE RIGHT FLASHER   | Gen. Purpose | J133-6     |                   |          | Q16     | J109-1       |                |                                                  | BLU-BRN                                 | #906                     |                   |
| 26   | SALOON FLASHER         | Gen. Purpose | J133-6     | J134-5            |          | Q15     | J109-2       | J108-2         |                                                  | BLU-RED                                 | #906                     | #906              |
| 27   | BACK RIGHT FLASHER     | Gen. Purpose |            | J134-5            |          | Q14     | J109-3       | J108-3         |                                                  | BLU-ORG                                 | #906                     | #906              |
| 28   | BACK LEFT FLASHER      | Gen. Purpose |            | J134-5            |          | Q13     | J109-5       |                |                                                  | BLU-YEL                                 | #906                     | #906              |
|      |                        | Solenoid     |            | Voltage           | Drive    | Xistors |              |                |                                                  | Vire Colors                             |                          |                   |
| FII  | pper Circuits          | Type         | Conne      |                   | Power    | Hold    |              | ctions         | Power                                            | Hold                                    |                          |                   |
| 29   | pper on outcome        | Power        | J119-1 (F  |                   |          |         |              | 0-13           | YEL-GRN                                          |                                         | FL-11630                 |                   |
| 30   | LOWER RIGHT FLIPPER    | Hold         | J119-1 (F  |                   | 0230     | Q92     | J12          |                |                                                  | ORG-GRN                                 | , , , , , , ,            |                   |
| 31   | EGWEITHAITH TEILT EIT  | Power        | J119-4 (F  |                   | Q87      | GJE     | J12          |                | YEL-BLU                                          |                                         | FL-11630                 |                   |
| 32   | LOWER LEFT FLIPPER     | Hold         | J119-4 (F  |                   | Q67      | Q89     | J12          |                | I EL-BLO                                         | ORG-BLU                                 | 112-11030                |                   |
| 33   | MOVE BART TOY          | Power        | J119-4 (F  |                   | Q84      | QOS     | J12          |                | YEL-VIO                                          | * · · · · · · · · · · · · · · · · · · · | AE-26-1500               |                   |
| 34   | NOT USED               | Hold         | J119-6 (F  |                   | Q04      | Q86     |              | 0-6            | I EL-VIO                                         | ORG-VIO                                 | AE-20-1500               |                   |
| 35   | NOT USED               | Power        | J119-8 (F  |                   | Q81      | GOU     | J12          |                | YEL-GRY                                          |                                         |                          |                   |
| 36   | BART TOY HAT           | Hold         | J119-8 (F  |                   |          | Q83     | J12          |                |                                                  | ORG-GRY                                 | AE-26-1500               |                   |
| 307  | BART TOT HAT           |              |            |                   |          |         |              |                |                                                  |                                         | AE-20-1300)              |                   |
| т    | ain Motor              | Solenoid     |            | d Voltage         | Drive    | Gates   | Playfiek     |                | Drive W                                          | Vire Colors                             | Device Part              | N                 |
|      |                        | Туре         |            | ction             | 1104     | 1100    | Conne        |                | 001                                              | A VALLET                                | 14-80                    |                   |
|      | TRAIN REVERSE          | Low Power    |            | 1-2               | U3A,     |         | J11          |                |                                                  | N-WHT                                   | 14-80                    | 15                |
| J0 [ | TRAIN FORWARD          | Low Power    | J14        |                   | U3C      |         | J11          |                |                                                  | G-WHT                                   |                          |                   |
| _    | 444 / 47               | Solenoid     |            | е Соппес          |          | Drive   |              | • Connec       |                                                  | Drive                                   | Bulb Ty                  |                   |
|      | neral Illumination     | Type         |            | Insert            | Cabine   |         | Playfield    | insert         |                                                  | Wire                                    | Playfield                | Insert            |
|      | ILLUMINATION STRING 1  | G.I.         | J105-1     |                   |          | Q5      | J105-7       |                |                                                  | WHT-BRN                                 | #44                      |                   |
|      | ILLUMINATION STRING 2  | G.I.         | J105-2     |                   | $\Box$   | Q4      | J105-8       |                |                                                  | WHT-ORG                                 | #44                      |                   |
|      | ILLUMINATION STRING 3  | G.I.         | J105-3     |                   | $\Box$   | Q3      | J105-9       |                |                                                  | WHT-YEL                                 | #44                      |                   |
|      | ILLUMINATION STRING 4  | G.I.         |            | J106-5            |          | Q2      | <b>  </b>    | J106-10        |                                                  | WHT-GRN                                 | <b></b>                  | #555              |
| 05   | ALL ILLIMINATION       | G.I.         | Li         | J106-6            | J104-3   | Q1      |              | J106-11        | J104-1                                           | WHT-VIO                                 |                          | #555              |