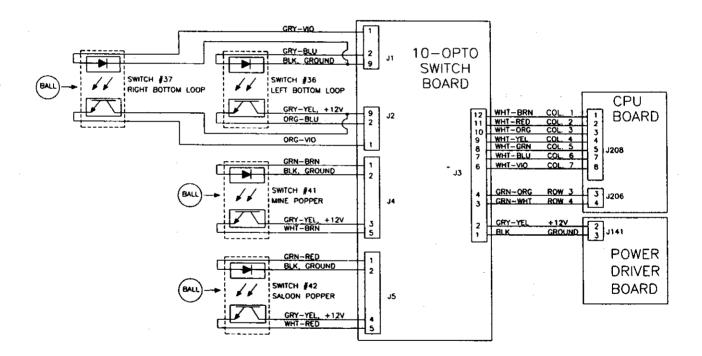

SOLENOID/FLASHER TABLE

| 2    | <u> DLENOID/FLASHE</u> | H IABL       | <u>-</u> E |                   |          |         | <del>,</del> |                |                                                  |                                         |                          |                   |
|------|------------------------|--------------|------------|-------------------|----------|---------|--------------|----------------|--------------------------------------------------|-----------------------------------------|--------------------------|-------------------|
| Soil | Function               | Solenoid     | 1/-14      | - 0               | -41      | Dules.  | Date         | . ^            | Alama                                            | Drive                                   | Solenoid Par             |                   |
| No.  | runction               | Type         |            | e Conne<br>Insert |          | Drive   |              | Connect Insert |                                                  | Wire<br>Color                           | Flashiam<br>Playfield    | p i ype<br>Insert |
|      | AUTO PLUNGER           | High Power   | J133-2     | HIGEL             | T Cabine | Q72     | J116-1       | 1 1113011      | Cabine                                           | VIO-BRN                                 | AE-23-800                | macri             |
| 02   | LEFT DROP TARGET       | High Power   | J133-2     |                   |          | Q68     | J116-2       |                |                                                  | VIO-BED                                 | AE-26-1500               |                   |
| 03   | LEFT CENTER DROP TARGE |              | J133-2     |                   |          | Q71     | J116-4       |                |                                                  | VIO-DEG                                 | AE-26-1500               |                   |
| 04   | RT CENTER DROP TARGET  | High Power   | J133-2     |                   |          | Q67     | J116-4       |                | <del>                                     </del> | VIO-VEL                                 | AE-26-1500<br>AE-26-1500 |                   |
| 05   | RIGHT DROP TARGET      | High Power   | J133-2     |                   |          | 070     | J116-6       |                |                                                  | VIO-TEL<br>VIO-GRN                      | AE-26-1500               |                   |
| 06   | MINE POPPER            | High Power   | J133-2     |                   |          | Q66     | J116-7       |                |                                                  | VIO-BLU                                 | AE-24-900                |                   |
| 07   | NOT USED               | High Power   | J 100*Z    |                   |          | Q69     | J J I 10-7   |                | <del>                                     </del> | AIÖ-PEO                                 | AE-24-900                |                   |
| 08   | SALOON POPPER          |              | J133-2     |                   |          | Q65     | 11100        |                |                                                  | VIO ODV                                 | AE 00 1500               |                   |
| 09   | TROUGH EJECT           | High Power   |            |                   |          |         | J116-9       |                | -                                                | VIO-GRY                                 | AE-26-1500               | <b>——</b>         |
|      | LEFT SLINGSHOT         | Low Power    | J133-3     |                   |          | Q44     | J113-1       |                | -                                                | BRN-BLK                                 | AE-26-1500               |                   |
|      |                        | Low Power    | J133-3     |                   |          | Q48     | J113-3       | ···-           |                                                  | BRN-RED                                 | AE-26-1200               |                   |
| 11   | RIGHT SLINGSHOT        | Low Power    | J133-3     | · · · · · · ·     |          | Q43     | J113-4       |                |                                                  | BRN-ORG                                 |                          |                   |
| 12   | LEFT JET BUMPER        | Low Power    | J133-3     |                   |          | Q47     | J113-5       |                |                                                  | BRN-YEL                                 | AE-26-1200               |                   |
| 13   | RIGHT JET BUMPER       | Low Power    | J133-3     |                   | L        | Q42     | J113-6       |                |                                                  | BRN-GRN                                 |                          |                   |
| 14   | LEFT GUNFIGHT POST     | Low Power    | J133-3     |                   |          | Q46     | J113-7       |                | $\vdash$                                         | BRN-BLU                                 | AE-26-1500               |                   |
| 15   | RIGHT GUNFIGHT POST    | Low Power    | J133-3     |                   |          | Q41     | J113-8       |                | igspace                                          | BRN-VIO                                 | AE-26-1500               |                   |
|      | BOTTOM JET BUMPER      | Low Power    | J133-3     |                   |          | Q45     | J113-9       |                |                                                  | BRN-GRY                                 | AE-26-1200               |                   |
| 17   | MINE MOTOR             | Flasher      | J140-2     |                   |          | Q28     | J111-1       |                | _                                                | BLK-BRN                                 | 14-8015                  |                   |
|      | MINE FLASHER           | Flasher      | J133-6     |                   |          | Q32     | J111-2       |                |                                                  | BLK-RED                                 | #906                     |                   |
| 19   | FRONT LEFT FLASHER     | Flasher      | J133-6     |                   |          | Q27     | J111-3       |                |                                                  | BLK-ORG                                 | #906                     |                   |
| 20   | FRONT RIGHT FLASHER    | Flasher      | J133-6     |                   |          | Q31     | J111-4       |                |                                                  | BLK-YEL                                 | #906                     |                   |
| 21   | LEFT LOOP GATE         | Flasher      | J133-1     |                   |          | Q26     | J111-5       |                |                                                  | BLU-GRN                                 | A-14406                  |                   |
| 22   | RIGHT LOOP GATE        | Flasher      | J133-1     |                   |          | Q30     | J111-6       |                |                                                  | BLU-BLK                                 | A-14406                  |                   |
| 23   | NOT USED               | Flasher      |            |                   |          | Q25     | J111-7       |                |                                                  | BLU-VIO                                 |                          |                   |
| 24   | BEACON FLASHER         | Flasher      | J133-6     | J134-5            |          | Q29     | J111-8       | J112-9         |                                                  | BLU-GRY                                 | #906                     | #906              |
| 25   | MIDDLE RIGHT FLASHER   | Gen. Purpose | J133-6     |                   |          | Q16     | J109-1       |                |                                                  | BLU-BRN                                 | #906                     |                   |
| 26   | SALOON FLASHER         | Gen. Purpose | J133-6     | J134-5            |          | Q15     | J109-2       | J108-2         |                                                  | BLU-RED                                 | #906                     | #906              |
| 27   | BACK RIGHT FLASHER     | Gen. Purpose |            | J134-5            |          | Q14     | J109-3       | J108-3         |                                                  | BLU-ORG                                 | #906                     | #906              |
| 28   | BACK LEFT FLASHER      | Gen. Purpose |            | J134-5            |          | Q13     | J109-5       |                |                                                  | BLU-YEL                                 | #906                     | #906              |
|      |                        | Solenoid     |            | Voltage           | Drive    | Xistors |              |                |                                                  | Vire Colors                             |                          |                   |
| FII  | pper Circuits          | Type         | Conne      |                   | Power    | Hold    |              | ctions         | Power                                            | Hold                                    |                          |                   |
| 29   | pper on outcome        | Power        | J119-1 (F  |                   |          |         |              | 0-13           | YEL-GRN                                          |                                         | FL-11630                 |                   |
| 30   | LOWER RIGHT FLIPPER    | Hold         | J119-1 (F  |                   | 0230     | Q92     | J12          |                |                                                  | ORG-GRN                                 | , , , , , , ,            |                   |
| 31   | EGWEITHAITH TEILT EIT  | Power        | J119-4 (F  |                   | Q87      | GJE     | J12          |                | YEL-BLU                                          |                                         | FL-11630                 |                   |
| 32   | LOWER LEFT FLIPPER     | Hold         | J119-4 (F  |                   | Q67      | Q89     | J12          |                | I EL-BLO                                         | ORG-BLU                                 | 112-11030                |                   |
| 33   | MOVE BART TOY          | Power        | J119-4 (F  |                   | Q84      | QOS     | J12          |                | YEL-VIO                                          | * · · · · · · · · · · · · · · · · · · · | AE-26-1500               |                   |
| 34   | NOT USED               | Hold         | J119-6 (F  |                   | Q04      | Q86     |              | 0-6            | I EL-VIO                                         | ORG-VIO                                 | AE-20-1500               |                   |
| 35   | NOT USED               | Power        | J119-8 (F  |                   | Q81      | GOU     | J12          |                | YEL-GRY                                          |                                         |                          |                   |
| 36   | BART TOY HAT           | Hold         | J119-8 (F  |                   |          | Q83     | J12          |                |                                                  | ORG-GRY                                 | AE-26-1500               |                   |
| 307  | BART TOT HAT           |              |            |                   |          |         |              |                |                                                  |                                         | AE-20-1300)              |                   |
| т    | ain Motor              | Solenoid     |            | d Voltage         | Drive    | Gates   | Playfiek     |                | Drive W                                          | Vire Colors                             | Device Part              | N                 |
|      |                        | Туре         |            | ction             | 1104     | 1100    | Conne        |                | 001                                              | A VALLET                                | 14-80                    |                   |
|      | TRAIN REVERSE          | Low Power    |            | 1-2               | U3A,     |         | J11          |                |                                                  | N-WHT                                   | 14-80                    | 15                |
| J0 [ | TRAIN FORWARD          | Low Power    | J14        |                   | U3C      |         | J11          |                |                                                  | G-WHT                                   |                          |                   |
| _    | 444 / 47               | Solenoid     |            | е Соппес          |          | Drive   |              | • Connec       |                                                  | Drive                                   | Bulb Ty                  |                   |
|      | neral Illumination     | Type         |            | Insert            | Cabine   |         | Playfield    | insert         |                                                  | Wire                                    | Playfield                | Insert            |
|      | ILLUMINATION STRING 1  | G.I.         | J105-1     |                   |          | Q5      | J105-7       |                |                                                  | WHT-BRN                                 | #44                      |                   |
|      | ILLUMINATION STRING 2  | G.I.         | J105-2     |                   | $\Box$   | Q4      | J105-8       |                |                                                  | WHT-ORG                                 | #44                      |                   |
|      | ILLUMINATION STRING 3  | G.I.         | J105-3     |                   | $\Box$   | Q3      | J105-9       |                |                                                  | WHT-YEL                                 | #44                      |                   |
|      | ILLUMINATION STRING 4  | G.I.         |            | J106-5            |          | Q2      | <b>  </b>    | J106-10        |                                                  | WHT-GRN                                 | <b></b>                  | #555              |
| 05   | ALL ILLIMINATION       | G.I.         | Li         | J106-6            | J104-3   | Q1      |              | J106-11        | J104-1                                           | WHT-VIO                                 |                          | #555              |