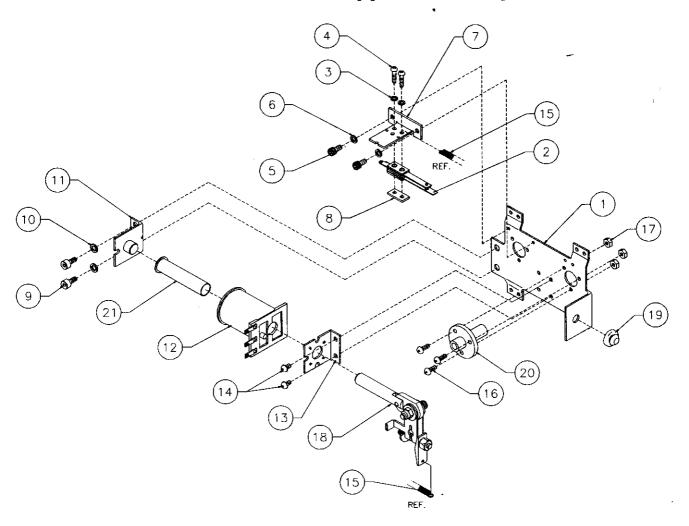

SOLENOID/FLASHER TABLE

| 2    | <u> DLENOID/FLASHE</u> | H IABL       | <u>-</u> E |                   |          |         | <del>,</del> |                |                                                  |                                         |                          |                   |
|------|------------------------|--------------|------------|-------------------|----------|---------|--------------|----------------|--------------------------------------------------|-----------------------------------------|--------------------------|-------------------|
| Soil | Function               | Solenoid     | 1/-14      | - 0               | -41      | Dules.  | Date         | . ^            | Alama                                            | Drive                                   | Solenoid Par             |                   |
| No.  | runction               | Type         |            | e Conne<br>Insert |          | Drive   |              | Connect Insert |                                                  | Wire<br>Color                           | Flashiam<br>Playfield    | p i ype<br>Insert |
|      | AUTO PLUNGER           | High Power   | J133-2     | HIGEL             | T Cabine | Q72     | J116-1       | 1 1113011      | Cabine                                           | VIO-BRN                                 | AE-23-800                | macri             |
| 02   | LEFT DROP TARGET       | High Power   | J133-2     |                   |          | Q68     | J116-2       |                |                                                  | VIO-BED                                 | AE-26-1500               |                   |
| 03   | LEFT CENTER DROP TARGE |              | J133-2     |                   |          | Q71     | J116-4       |                |                                                  | VIO-DEG                                 | AE-26-1500               |                   |
| 04   | RT CENTER DROP TARGET  | High Power   | J133-2     |                   |          | Q67     | J116-4       |                | <del>                                     </del> | VIO-VEL                                 | AE-26-1500<br>AE-26-1500 |                   |
| 05   | RIGHT DROP TARGET      | High Power   | J133-2     |                   |          | 070     | J116-6       |                |                                                  | VIO-TEL<br>VIO-GRN                      | AE-26-1500               |                   |
| 06   | MINE POPPER            | High Power   | J133-2     |                   |          | Q66     | J116-7       |                |                                                  | VIO-BLU                                 | AE-24-900                |                   |
| 07   | NOT USED               | High Power   | J 100*Z    |                   |          | Q69     | J J I 10-7   |                | <del>                                     </del> | AIÖ-PEO                                 | AE-24-900                |                   |
| 08   | SALOON POPPER          |              | J133-2     |                   |          | Q65     | 11100        |                |                                                  | VIO ODV                                 | AE 00 1500               |                   |
| 09   | TROUGH EJECT           | High Power   |            |                   |          |         | J116-9       |                | -                                                | VIO-GRY                                 | AE-26-1500               | <b>——</b>         |
|      | LEFT SLINGSHOT         | Low Power    | J133-3     |                   |          | Q44     | J113-1       |                | -                                                | BRN-BLK                                 | AE-26-1500               |                   |
|      |                        | Low Power    | J133-3     |                   |          | Q48     | J113-3       | ···-           |                                                  | BRN-RED                                 | AE-26-1200               |                   |
| 11   | RIGHT SLINGSHOT        | Low Power    | J133-3     | · · · · · · ·     |          | Q43     | J113-4       |                |                                                  | BRN-ORG                                 |                          |                   |
| 12   | LEFT JET BUMPER        | Low Power    | J133-3     |                   |          | Q47     | J113-5       |                |                                                  | BRN-YEL                                 | AE-26-1200               |                   |
| 13   | RIGHT JET BUMPER       | Low Power    | J133-3     |                   | L        | Q42     | J113-6       |                |                                                  | BRN-GRN                                 |                          |                   |
| 14   | LEFT GUNFIGHT POST     | Low Power    | J133-3     |                   |          | Q46     | J113-7       |                | $\vdash$                                         | BRN-BLU                                 | AE-26-1500               |                   |
| 15   | RIGHT GUNFIGHT POST    | Low Power    | J133-3     |                   |          | Q41     | J113-8       |                | igspace                                          | BRN-VIO                                 | AE-26-1500               |                   |
|      | BOTTOM JET BUMPER      | Low Power    | J133-3     |                   |          | Q45     | J113-9       |                |                                                  | BRN-GRY                                 | AE-26-1200               |                   |
| 17   | MINE MOTOR             | Flasher      | J140-2     |                   |          | Q28     | J111-1       |                | _                                                | BLK-BRN                                 | 14-8015                  |                   |
|      | MINE FLASHER           | Flasher      | J133-6     |                   |          | Q32     | J111-2       |                |                                                  | BLK-RED                                 | #906                     |                   |
| 19   | FRONT LEFT FLASHER     | Flasher      | J133-6     |                   |          | Q27     | J111-3       |                |                                                  | BLK-ORG                                 | #906                     |                   |
| 20   | FRONT RIGHT FLASHER    | Flasher      | J133-6     |                   |          | Q31     | J111-4       |                |                                                  | BLK-YEL                                 | #906                     |                   |
| 21   | LEFT LOOP GATE         | Flasher      | J133-1     |                   |          | Q26     | J111-5       |                |                                                  | BLU-GRN                                 | A-14406                  |                   |
| 22   | RIGHT LOOP GATE        | Flasher      | J133-1     |                   |          | Q30     | J111-6       |                |                                                  | BLU-BLK                                 | A-14406                  |                   |
| 23   | NOT USED               | Flasher      |            |                   |          | Q25     | J111-7       |                |                                                  | BLU-VIO                                 |                          |                   |
| 24   | BEACON FLASHER         | Flasher      | J133-6     | J134-5            |          | Q29     | J111-8       | J112-9         |                                                  | BLU-GRY                                 | #906                     | #906              |
| 25   | MIDDLE RIGHT FLASHER   | Gen. Purpose | J133-6     |                   |          | Q16     | J109-1       |                |                                                  | BLU-BRN                                 | #906                     |                   |
| 26   | SALOON FLASHER         | Gen. Purpose | J133-6     | J134-5            |          | Q15     | J109-2       | J108-2         |                                                  | BLU-RED                                 | #906                     | #906              |
| 27   | BACK RIGHT FLASHER     | Gen. Purpose |            | J134-5            |          | Q14     | J109-3       | J108-3         |                                                  | BLU-ORG                                 | #906                     | #906              |
| 28   | BACK LEFT FLASHER      | Gen. Purpose |            | J134-5            |          | Q13     | J109-5       |                |                                                  | BLU-YEL                                 | #906                     | #906              |
|      |                        | Solenoid     |            | Voltage           | Drive    | Xistors |              |                |                                                  | Vire Colors                             |                          |                   |
| FII  | pper Circuits          | Type         | Conne      |                   | Power    | Hold    |              | ctions         | Power                                            | Hold                                    |                          |                   |
| 29   | pper on outcome        | Power        | J119-1 (F  |                   |          |         |              | 0-13           | YEL-GRN                                          |                                         | FL-11630                 |                   |
| 30   | LOWER RIGHT FLIPPER    | Hold         | J119-1 (F  |                   | 0230     | Q92     | J12          |                |                                                  | ORG-GRN                                 | , , , , , , ,            |                   |
| 31   | EGWEITHAITH TEILT EIT  | Power        | J119-4 (F  |                   | Q87      | GJE     | J12          |                | YEL-BLU                                          |                                         | FL-11630                 |                   |
| 32   | LOWER LEFT FLIPPER     | Hold         | J119-4 (F  |                   | Q67      | Q89     | J12          |                | I EL-BLO                                         | ORG-BLU                                 | 112-11030                |                   |
| 33   | MOVE BART TOY          | Power        | J119-4 (F  |                   | Q84      | QOS     | J12          |                | YEL-VIO                                          | * · · · · · · · · · · · · · · · · · · · | AE-26-1500               |                   |
| 34   | NOT USED               | Hold         | J119-6 (F  |                   | Q04      | Q86     |              | 0-6            | I EL-VIO                                         | ORG-VIO                                 | AE-20-1500               |                   |
| 35   | NOT USED               | Power        | J119-8 (F  |                   | Q81      | GOU     | J12          |                | YEL-GRY                                          |                                         |                          |                   |
| 36   | BART TOY HAT           | Hold         | J119-8 (F  |                   |          | Q83     | J12          |                |                                                  | ORG-GRY                                 | AE-26-1500               |                   |
| 307  | BART TOT HAT           |              |            |                   |          |         |              |                |                                                  |                                         | AE-20-1300)              |                   |
| т    | ain Motor              | Solenoid     |            | d Voltage         | Drive    | Gates   | Playfiek     |                | Drive W                                          | Vire Colors                             | Device Part              | N                 |
|      |                        | Туре         |            | ction             | 1104     | 1100    | Conne        |                | 001                                              | A VALLET                                | 14-80                    |                   |
|      | TRAIN REVERSE          | Low Power    |            | 1-2               | U3A,     |         | J11          |                |                                                  | N-WHT                                   | 14-80                    | 15                |
| J0 [ | TRAIN FORWARD          | Low Power    | J14        |                   | U3C      |         | J11          |                |                                                  | G-WHT                                   |                          |                   |
| _    | 444 / 47               | Solenoid     |            | е Соппес          |          | Drive   |              | • Connec       |                                                  | Drive                                   | Bulb Ty                  |                   |
|      | neral Illumination     | Type         |            | Insert            | Cabine   |         | Playfield    | insert         |                                                  | Wire                                    | Playfield                | Insert            |
|      | ILLUMINATION STRING 1  | G.I.         | J105-1     |                   |          | Q5      | J105-7       |                |                                                  | WHT-BRN                                 | #44                      |                   |
|      | ILLUMINATION STRING 2  | G.I.         | J105-2     |                   | $\Box$   | Q4      | J105-8       |                |                                                  | WHT-ORG                                 | #44                      |                   |
|      | ILLUMINATION STRING 3  | G.I.         | J105-3     |                   | $\Box$   | Q3      | J105-9       |                |                                                  | WHT-YEL                                 | #44                      |                   |
|      | ILLUMINATION STRING 4  | G.I.         |            | J106-5            |          | Q2      | <b>  </b>    | J106-10        |                                                  | WHT-GRN                                 | <b></b>                  | #555              |
| 05   | ALL ILLIMINATION       | G.I.         | Li         | J106-6            | J104-3   | Q1      |              | J106-11        | J104-1                                           | WHT-VIO                                 |                          | #555              |