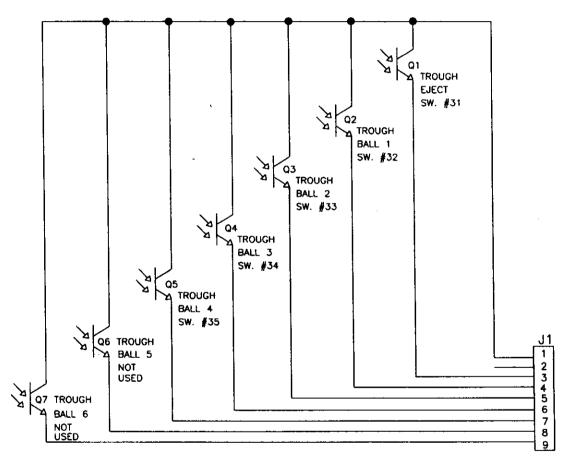

SOLENOID/FLASHER TABLE

| 2    | <u> DLENOID/FLASHE</u> | H IABL       | <u>-</u> E |                   |          |         | <del>,</del> |                |                                                  |                                         |                          |                   |
|------|------------------------|--------------|------------|-------------------|----------|---------|--------------|----------------|--------------------------------------------------|-----------------------------------------|--------------------------|-------------------|
| Soil | Function               | Solenoid     | 1/-14      | - 0               | -41      | Dules.  | Date         | . ^            | Alama                                            | Drive                                   | Solenoid Par             |                   |
| No.  | runction               | Type         |            | e Conne<br>Insert |          | Drive   |              | Connect Insert |                                                  | Wire<br>Color                           | Flashiam<br>Playfield    | p i ype<br>Insert |
|      | AUTO PLUNGER           | High Power   | J133-2     | HIGEL             | T Cabine | Q72     | J116-1       | 1 1113011      | Cabine                                           | VIO-BRN                                 | AE-23-800                | macri             |
| 02   | LEFT DROP TARGET       | High Power   | J133-2     |                   |          | Q68     | J116-2       |                |                                                  | VIO-BED                                 | AE-26-1500               |                   |
| 03   | LEFT CENTER DROP TARGE |              | J133-2     |                   |          | Q71     | J116-4       |                |                                                  | VIO-DEG                                 | AE-26-1500               |                   |
| 04   | RT CENTER DROP TARGET  | High Power   | J133-2     |                   |          | Q67     | J116-4       |                | <del>                                     </del> | VIO-VEL                                 | AE-26-1500<br>AE-26-1500 |                   |
| 05   | RIGHT DROP TARGET      | High Power   | J133-2     |                   |          | 070     | J116-6       |                |                                                  | VIO-TEL<br>VIO-GRN                      | AE-26-1500               |                   |
| 06   | MINE POPPER            | High Power   | J133-2     |                   |          | Q66     | J116-7       |                |                                                  | VIO-BLU                                 | AE-24-900                |                   |
| 07   | NOT USED               | High Power   | J 100*Z    |                   |          | Q69     | J J I 10-7   |                | <del>                                     </del> | AIÖ-PEO                                 | AE-24-900                |                   |
| 08   | SALOON POPPER          |              | J133-2     |                   |          | Q65     | 11100        |                |                                                  | VIO ODV                                 | AE 00 1500               |                   |
| 09   | TROUGH EJECT           | High Power   |            |                   |          |         | J116-9       |                | -                                                | VIO-GRY                                 | AE-26-1500               | <b>——</b>         |
|      | LEFT SLINGSHOT         | Low Power    | J133-3     |                   |          | Q44     | J113-1       |                | -                                                | BRN-BLK                                 | AE-26-1500               |                   |
|      |                        | Low Power    | J133-3     |                   |          | Q48     | J113-3       | ···-           |                                                  | BRN-RED                                 | AE-26-1200               |                   |
| 11   | RIGHT SLINGSHOT        | Low Power    | J133-3     | · · · · · · ·     |          | Q43     | J113-4       |                |                                                  | BRN-ORG                                 |                          |                   |
| 12   | LEFT JET BUMPER        | Low Power    | J133-3     |                   |          | Q47     | J113-5       |                |                                                  | BRN-YEL                                 | AE-26-1200               |                   |
| 13   | RIGHT JET BUMPER       | Low Power    | J133-3     |                   | L        | Q42     | J113-6       |                |                                                  | BRN-GRN                                 |                          |                   |
| 14   | LEFT GUNFIGHT POST     | Low Power    | J133-3     |                   |          | Q46     | J113-7       |                | $\vdash$                                         | BRN-BLU                                 | AE-26-1500               |                   |
| 15   | RIGHT GUNFIGHT POST    | Low Power    | J133-3     |                   |          | Q41     | J113-8       |                | igspace                                          | BRN-VIO                                 | AE-26-1500               |                   |
|      | BOTTOM JET BUMPER      | Low Power    | J133-3     |                   |          | Q45     | J113-9       |                |                                                  | BRN-GRY                                 | AE-26-1200               |                   |
| 17   | MINE MOTOR             | Flasher      | J140-2     |                   |          | Q28     | J111-1       |                | _                                                | BLK-BRN                                 | 14-8015                  |                   |
|      | MINE FLASHER           | Flasher      | J133-6     |                   |          | Q32     | J111-2       |                |                                                  | BLK-RED                                 | #906                     |                   |
| 19   | FRONT LEFT FLASHER     | Flasher      | J133-6     |                   |          | Q27     | J111-3       |                |                                                  | BLK-ORG                                 | #906                     |                   |
| 20   | FRONT RIGHT FLASHER    | Flasher      | J133-6     |                   |          | Q31     | J111-4       |                |                                                  | BLK-YEL                                 | #906                     |                   |
| 21   | LEFT LOOP GATE         | Flasher      | J133-1     |                   |          | Q26     | J111-5       |                |                                                  | BLU-GRN                                 | A-14406                  |                   |
| 22   | RIGHT LOOP GATE        | Flasher      | J133-1     |                   |          | Q30     | J111-6       |                |                                                  | BLU-BLK                                 | A-14406                  |                   |
| 23   | NOT USED               | Flasher      |            |                   |          | Q25     | J111-7       |                |                                                  | BLU-VIO                                 |                          |                   |
| 24   | BEACON FLASHER         | Flasher      | J133-6     | J134-5            |          | Q29     | J111-8       | J112-9         |                                                  | BLU-GRY                                 | #906                     | #906              |
| 25   | MIDDLE RIGHT FLASHER   | Gen. Purpose | J133-6     |                   |          | Q16     | J109-1       |                |                                                  | BLU-BRN                                 | #906                     |                   |
| 26   | SALOON FLASHER         | Gen. Purpose | J133-6     | J134-5            |          | Q15     | J109-2       | J108-2         |                                                  | BLU-RED                                 | #906                     | #906              |
| 27   | BACK RIGHT FLASHER     | Gen. Purpose |            | J134-5            |          | Q14     | J109-3       | J108-3         |                                                  | BLU-ORG                                 | #906                     | #906              |
| 28   | BACK LEFT FLASHER      | Gen. Purpose |            | J134-5            |          | Q13     | J109-5       |                |                                                  | BLU-YEL                                 | #906                     | #906              |
|      |                        | Solenoid     |            | Voltage           | Drive    | Xistors |              |                |                                                  | Vire Colors                             |                          |                   |
| FII  | pper Circuits          | Type         | Conne      |                   | Power    | Hold    |              | ctions         | Power                                            | Hold                                    |                          |                   |
| 29   | pper on outcome        | Power        | J119-1 (F  |                   |          |         |              | 0-13           | YEL-GRN                                          |                                         | FL-11630                 |                   |
| 30   | LOWER RIGHT FLIPPER    | Hold         | J119-1 (F  |                   | 0230     | Q92     | J12          |                |                                                  | ORG-GRN                                 | , , , , , , ,            |                   |
| 31   | EGWEITHAITH TEILT EIT  | Power        | J119-4 (F  |                   | Q87      | GJE     | J12          |                | YEL-BLU                                          |                                         | FL-11630                 |                   |
| 32   | LOWER LEFT FLIPPER     | Hold         | J119-4 (F  |                   | Q67      | Q89     | J12          |                | I EL-BLO                                         | ORG-BLU                                 | 112-11030                |                   |
| 33   | MOVE BART TOY          | Power        | J119-4 (F  |                   | Q84      | QOS     | J12          |                | YEL-VIO                                          | * · · · · · · · · · · · · · · · · · · · | AE-26-1500               |                   |
| 34   | NOT USED               | Hold         | J119-6 (F  |                   | Q04      | Q86     |              | 0-6            | I EL-VIO                                         | ORG-VIO                                 | AE-20-1500               |                   |
| 35   | NOT USED               | Power        | J119-8 (F  |                   | Q81      | GOU     | J12          |                | YEL-GRY                                          |                                         |                          |                   |
| 36   | BART TOY HAT           | Hold         | J119-8 (F  |                   |          | Q83     | J12          |                |                                                  | ORG-GRY                                 | AE-26-1500               |                   |
| 307  | BART TOT HAT           |              |            |                   |          |         |              |                |                                                  |                                         | AE-20-1300)              |                   |
| т    | ain Motor              | Solenoid     |            | d Voltage         | Drive    | Gates   | Playfiek     |                | Drive W                                          | Vire Colors                             | Device Part              | N                 |
|      |                        | Туре         |            | ction             | 1104     | 1100    | Conne        |                | 001                                              | A VALLET                                | 14-80                    |                   |
|      | TRAIN REVERSE          | Low Power    |            | 1-2               | U3A,     |         | J11          |                |                                                  | N-WHT                                   | 14-80                    | 15                |
| J0 [ | TRAIN FORWARD          | Low Power    | J14        |                   | U3C      |         | J11          |                |                                                  | G-WHT                                   |                          |                   |
| _    | 444 / 47               | Solenoid     |            | е Соппес          |          | Drive   |              | • Connec       |                                                  | Drive                                   | Bulb Ty                  |                   |
|      | neral Illumination     | Type         |            | Insert            | Cabine   |         | Playfield    | insert         |                                                  | Wire                                    | Playfield                | Insert            |
|      | ILLUMINATION STRING 1  | G.I.         | J105-1     |                   |          | Q5      | J105-7       |                |                                                  | WHT-BRN                                 | #44                      |                   |
|      | ILLUMINATION STRING 2  | G.I.         | J105-2     |                   | $\Box$   | Q4      | J105-8       |                |                                                  | WHT-ORG                                 | #44                      |                   |
|      | ILLUMINATION STRING 3  | G.I.         | J105-3     |                   | $\Box$   | Q3      | J105-9       |                |                                                  | WHT-YEL                                 | #44                      |                   |
|      | ILLUMINATION STRING 4  | G.I.         |            | J106-5            |          | Q2      | <b>  </b>    | J106-10        |                                                  | WHT-GRN                                 | <b></b>                  | #555              |
| 05   | ALL ILLIMINATION       | G.I.         | Li         | J106-6            | J104-3   | Q1      |              | J106-11        | J104-1                                           | WHT-VIO                                 |                          | #555              |