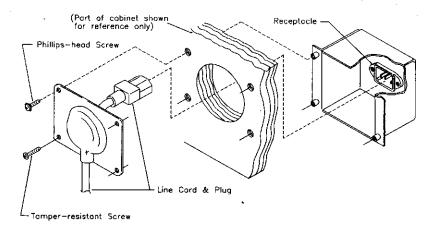

- 13. Remove tie-wrap from train assembly. Be sure train can move freely along track.
- 14. Clean and reinstall the playfield cover glass. Replace and lock the front molding.
- 15. To attach the line cord, remove the four Phillips-head screws that mount to line cord cover plate to the rear cabinet. Match the prongs on the plug with the holes in the receptacle, and push the line cord securely into place. Make sure the cord is aligned with the indentation on the cover plate (indentation should point toward bottom of the cabinet). Remount line cord cover plate. If desired, four tamper resistant screws have been provided, in the unique parts bag, to remount cover plate.