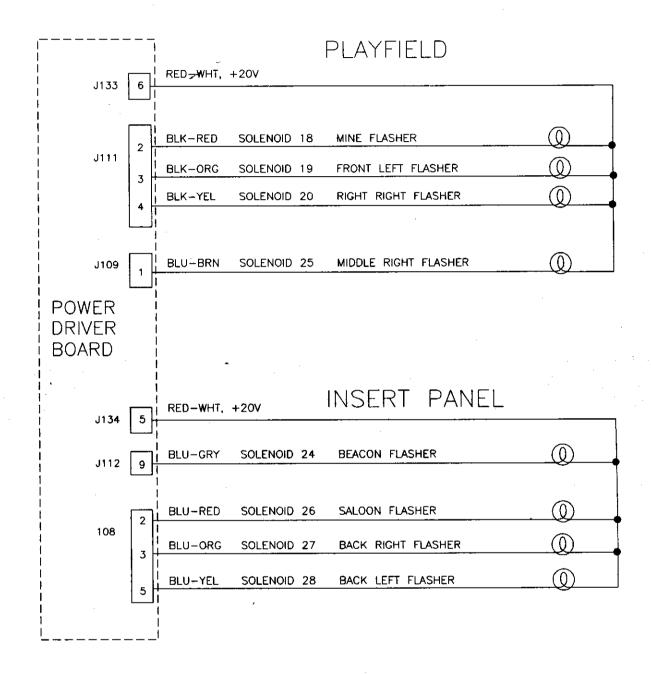

SOLENOID/FLASHER TABLE

| 2    | <u> DLENOID/FLASHE</u> | H IABL       | <u>-</u> E |                   |          |         | <del>,</del> |                |                                                  |                                         |                          |                   |
|------|------------------------|--------------|------------|-------------------|----------|---------|--------------|----------------|--------------------------------------------------|-----------------------------------------|--------------------------|-------------------|
| Soil | Function               | Solenoid     | 1/-14      | - 0               | -41      | Dules.  | Date         | . ^            | Alama                                            | Drive                                   | Solenoid Par             |                   |
| No.  | runction               | Type         |            | e Conne<br>Insert |          | Drive   |              | Connect Insert |                                                  | Wire<br>Color                           | Flashiam<br>Playfield    | p i ype<br>Insert |
|      | AUTO PLUNGER           | High Power   | J133-2     | HIGEL             | T Cabine | Q72     | J116-1       | 1 1113011      | Cabine                                           | VIO-BRN                                 | AE-23-800                | macri             |
| 02   | LEFT DROP TARGET       | High Power   | J133-2     |                   |          | Q68     | J116-2       |                |                                                  | VIO-BED                                 | AE-26-1500               |                   |
| 03   | LEFT CENTER DROP TARGE |              | J133-2     |                   |          | Q71     | J116-4       |                |                                                  | VIO-DEG                                 | AE-26-1500               |                   |
| 04   | RT CENTER DROP TARGET  | High Power   | J133-2     |                   |          | Q67     | J116-4       |                | <del>                                     </del> | VIO-VEL                                 | AE-26-1500<br>AE-26-1500 |                   |
| 05   | RIGHT DROP TARGET      | High Power   | J133-2     |                   |          | 070     | J116-6       |                |                                                  | VIO-TEL<br>VIO-GRN                      | AE-26-1500               |                   |
| 06   | MINE POPPER            | High Power   | J133-2     |                   |          | Q66     | J116-7       |                |                                                  | VIO-BLU                                 | AE-24-900                |                   |
| 07   | NOT USED               | High Power   | J 100*Z    |                   |          | Q69     | J J I 10-7   |                | <del>                                     </del> | AIÖ-PEO                                 | AE-24-900                |                   |
| 08   | SALOON POPPER          |              | J133-2     |                   |          | Q65     | 11100        |                |                                                  | VIO ODV                                 | AE 00 1500               |                   |
| 09   | TROUGH EJECT           | High Power   |            |                   |          |         | J116-9       |                | -                                                | VIO-GRY                                 | AE-26-1500               | <b>——</b>         |
|      | LEFT SLINGSHOT         | Low Power    | J133-3     |                   |          | Q44     | J113-1       |                | -                                                | BRN-BLK                                 | AE-26-1500               |                   |
|      |                        | Low Power    | J133-3     |                   |          | Q48     | J113-3       | ···-           |                                                  | BRN-RED                                 | AE-26-1200               |                   |
| 11   | RIGHT SLINGSHOT        | Low Power    | J133-3     | · · · · · · ·     |          | Q43     | J113-4       |                |                                                  | BRN-ORG                                 |                          |                   |
| 12   | LEFT JET BUMPER        | Low Power    | J133-3     |                   |          | Q47     | J113-5       |                |                                                  | BRN-YEL                                 | AE-26-1200               |                   |
| 13   | RIGHT JET BUMPER       | Low Power    | J133-3     |                   | L        | Q42     | J113-6       |                |                                                  | BRN-GRN                                 |                          |                   |
| 14   | LEFT GUNFIGHT POST     | Low Power    | J133-3     |                   |          | Q46     | J113-7       |                | $\vdash$                                         | BRN-BLU                                 | AE-26-1500               |                   |
| 15   | RIGHT GUNFIGHT POST    | Low Power    | J133-3     |                   |          | Q41     | J113-8       |                | igspace                                          | BRN-VIO                                 | AE-26-1500               |                   |
|      | BOTTOM JET BUMPER      | Low Power    | J133-3     |                   |          | Q45     | J113-9       |                |                                                  | BRN-GRY                                 | AE-26-1200               |                   |
| 17   | MINE MOTOR             | Flasher      | J140-2     |                   |          | Q28     | J111-1       |                | _                                                | BLK-BRN                                 | 14-8015                  |                   |
|      | MINE FLASHER           | Flasher      | J133-6     |                   |          | Q32     | J111-2       |                |                                                  | BLK-RED                                 | #906                     |                   |
| 19   | FRONT LEFT FLASHER     | Flasher      | J133-6     |                   |          | Q27     | J111-3       |                |                                                  | BLK-ORG                                 | #906                     |                   |
| 20   | FRONT RIGHT FLASHER    | Flasher      | J133-6     |                   |          | Q31     | J111-4       |                |                                                  | BLK-YEL                                 | #906                     |                   |
| 21   | LEFT LOOP GATE         | Flasher      | J133-1     |                   |          | Q26     | J111-5       |                |                                                  | BLU-GRN                                 | A-14406                  |                   |
| 22   | RIGHT LOOP GATE        | Flasher      | J133-1     |                   |          | Q30     | J111-6       |                |                                                  | BLU-BLK                                 | A-14406                  |                   |
| 23   | NOT USED               | Flasher      |            |                   |          | Q25     | J111-7       |                |                                                  | BLU-VIO                                 |                          |                   |
| 24   | BEACON FLASHER         | Flasher      | J133-6     | J134-5            |          | Q29     | J111-8       | J112-9         |                                                  | BLU-GRY                                 | #906                     | #906              |
| 25   | MIDDLE RIGHT FLASHER   | Gen. Purpose | J133-6     |                   |          | Q16     | J109-1       |                |                                                  | BLU-BRN                                 | #906                     |                   |
| 26   | SALOON FLASHER         | Gen. Purpose | J133-6     | J134-5            |          | Q15     | J109-2       | J108-2         |                                                  | BLU-RED                                 | #906                     | #906              |
| 27   | BACK RIGHT FLASHER     | Gen. Purpose |            | J134-5            |          | Q14     | J109-3       | J108-3         |                                                  | BLU-ORG                                 | #906                     | #906              |
| 28   | BACK LEFT FLASHER      | Gen. Purpose |            | J134-5            |          | Q13     | J109-5       |                |                                                  | BLU-YEL                                 | #906                     | #906              |
|      |                        | Solenoid     |            | Voltage           | Drive    | Xistors |              |                |                                                  | Vire Colors                             |                          |                   |
| FII  | pper Circuits          | Type         | Conne      |                   | Power    | Hold    |              | ctions         | Power                                            | Hold                                    |                          |                   |
| 29   | pper on outcome        | Power        | J119-1 (F  |                   |          |         |              | 0-13           | YEL-GRN                                          |                                         | FL-11630                 |                   |
| 30   | LOWER RIGHT FLIPPER    | Hold         | J119-1 (F  |                   | 0230     | Q92     | J12          |                |                                                  | ORG-GRN                                 | , , , , , , ,            |                   |
| 31   | EGWEITHAITH TEILT EIT  | Power        | J119-4 (F  |                   | Q87      | GJE     | J12          |                | YEL-BLU                                          |                                         | FL-11630                 |                   |
| 32   | LOWER LEFT FLIPPER     | Hold         | J119-4 (F  |                   | Q67      | Q89     | J12          |                | I EL-BLO                                         | ORG-BLU                                 | 112-11030                |                   |
| 33   | MOVE BART TOY          | Power        | J119-4 (F  |                   | Q84      | QOS     | J12          |                | YEL-VIO                                          | * · · · · · · · · · · · · · · · · · · · | AE-26-1500               |                   |
| 34   | NOT USED               | Hold         | J119-6 (F  |                   | Q04      | Q86     |              | 0-6            | I EL-VIO                                         | ORG-VIO                                 | AE-20-1500               |                   |
| 35   | NOT USED               | Power        | J119-8 (F  |                   | Q81      | GOU     | J12          |                | YEL-GRY                                          |                                         |                          |                   |
| 36   | BART TOY HAT           | Hold         | J119-8 (F  |                   |          | Q83     | J12          |                |                                                  | ORG-GRY                                 | AE-26-1500               |                   |
| 307  | BART TOT HAT           |              |            |                   |          |         |              |                |                                                  |                                         | AE-20-1300)              |                   |
| т    | ain Motor              | Solenoid     |            | d Voltage         | Drive    | Gates   | Playfiek     |                | Drive W                                          | Vire Colors                             | Device Part              | N                 |
|      |                        | Туре         |            | ction             | 1104     | 1100    | Conne        |                | 001                                              | A VALLET                                | 14-80                    |                   |
|      | TRAIN REVERSE          | Low Power    |            | 1-2               | U3A,     |         | J11          |                |                                                  | N-WHT                                   | 14-80                    | 15                |
| J0 [ | TRAIN FORWARD          | Low Power    | J14        |                   | U3C      |         | J11          |                |                                                  | G-WHT                                   |                          |                   |
| _    | 444 / 47               | Solenoid     |            | е Соппес          |          | Drive   |              | • Connec       |                                                  | Drive                                   | Bulb Ty                  |                   |
|      | neral Illumination     | Type         |            | Insert            | Cabine   |         | Playfield    | insert         |                                                  | Wire                                    | Playfield                | Insert            |
|      | ILLUMINATION STRING 1  | G.I.         | J105-1     |                   |          | Q5      | J105-7       |                |                                                  | WHT-BRN                                 | #44                      |                   |
|      | ILLUMINATION STRING 2  | G.I.         | J105-2     |                   | $\Box$   | Q4      | J105-8       |                |                                                  | WHT-ORG                                 | #44                      |                   |
|      | ILLUMINATION STRING 3  | G.I.         | J105-3     |                   | $\Box$   | Q3      | J105-9       |                |                                                  | WHT-YEL                                 | #44                      |                   |
|      | ILLUMINATION STRING 4  | G.I.         |            | J106-5            |          | Q2      | <b>  </b>    | J106-10        |                                                  | WHT-GRN                                 | <b></b>                  | #555              |
| 05   | ALL ILLIMINATION       | G.I.         | Li         | J106-6            | J104-3   | Q1      |              | J106-11        | J104-1                                           | WHT-VIO                                 |                          | #555              |