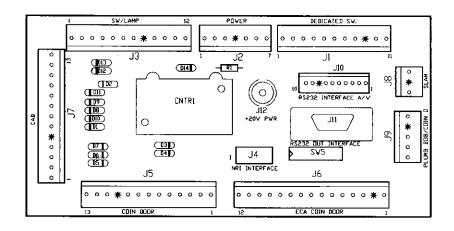

#### Section 1 Continued...

|   | U.9 Presets                                               | 1-21 |
|---|-----------------------------------------------------------|------|
|   | Game Difficulty Table for U.S., Canadian, French, German, |      |
|   | and European Games                                        | 1-21 |
| * | Preset Table for U.S./Canada                              | 1-21 |
|   | U.10 Clear Credits                                        | 1-23 |
|   | U.11 Auto Burn-in                                         | 1-23 |
|   | Language Menu                                             | 1-24 |
|   | Adjustments Menu                                          | 1-25 |
|   | A.1 Standard Adjustments                                  | 1-25 |
|   | A.2 Feature Adjustments                                   | 1-30 |
|   | A.3 Pricing Adjustments                                   | 1-33 |
|   | Pricing Table                                             | 1-40 |
|   | A.4 H.S.T.D. Adjustment                                   | 1-41 |
|   | A.5 Printer Adjustments                                   | 1-42 |
|   | Error Messages                                            | 1-43 |
|   | CPU Board & Audio Visual Board Error Codes                | 1-44 |
|   | Opto Theory                                               |      |
|   | LED List                                                  | 1-46 |
|   | Fuse List                                                 | 1-47 |
|   | Maintenance Information.                                  |      |
|   | ion 2 - Game Parts Information  Backbox Assembly          | 2-2  |
|   | Cabinet Assembly                                          | 2-3  |
|   | Audio Visual Board Assembly                               | 2-4  |
|   | Power Driver Board Assembly                               |      |
|   | CPU Security Board                                        | 2-8  |
|   | Trough IR LED Board Assembly                              |      |
|   | Trough IR Photo Transistor Board Assembly                 |      |
|   | Train Single Opto (Schmitt Opto Interrupt) Board Assembly |      |
|   | Coin Door Interface Board Assembly                        |      |
|   | Flipper Opto Board Assembly                               |      |
|   | 10-Opto Board Assembly                                    |      |
|   | D.C. Motor Control Board                                  |      |
|   | Motor EMI w/ Brake Board Assembly                         |      |
|   | Mine Dual Opto Board Assembly                             |      |
|   | Left Flipper Assembly                                     |      |
|   | Right Flipper Assembly                                    |      |
|   | Kicker Arm (slingshot) Assembly                           |      |
|   | Ball Trough Assembly Complete                             |      |
|   | Jet Bumper Assembly                                       |      |
|   | Jet Coil & Bracket Assembly.                              |      |
|   | Shooter Lane Kicker Assembly                              |      |
|   | Mini Popper Assembly                                      |      |
|   | Train Assembly                                            | 2-22 |