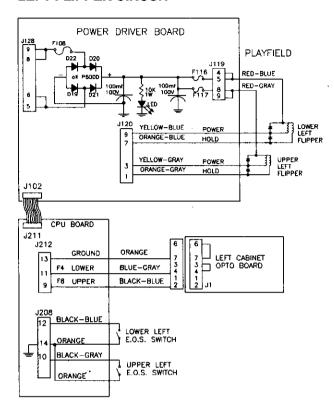

SOLENOID/FLASHER TABLE

| 2    | <u> DLENOID/FLASHE</u> | H IABL       | <u>-</u> E |                   |          |         | <del>,</del> |                |                                                  |                                         |                          |                   |
|------|------------------------|--------------|------------|-------------------|----------|---------|--------------|----------------|--------------------------------------------------|-----------------------------------------|--------------------------|-------------------|
| Soil | Function               | Solenoid     | 1/-14      | - 0               | -41      | Dules.  | Date         | . ^            | Alama                                            | Drive                                   | Solenoid Par             |                   |
| No.  | runction               | Type         |            | e Conne<br>Insert |          | Drive   |              | Connect Insert |                                                  | Wire<br>Color                           | Flashiam<br>Playfield    | p i ype<br>Insert |
|      | AUTO PLUNGER           | High Power   | J133-2     | HIGEL             | T Cabine | Q72     | J116-1       | 1 1113011      | Cabine                                           | VIO-BRN                                 | AE-23-800                | macri             |
| 02   | LEFT DROP TARGET       | High Power   | J133-2     |                   |          | Q68     | J116-2       |                |                                                  | VIO-BED                                 | AE-26-1500               |                   |
| 03   | LEFT CENTER DROP TARGE |              | J133-2     |                   |          | Q71     | J116-4       |                |                                                  | VIO-DEG                                 | AE-26-1500               |                   |
| 04   | RT CENTER DROP TARGET  | High Power   | J133-2     |                   |          | Q67     | J116-4       |                | <del>                                     </del> | VIO-VEL                                 | AE-26-1500<br>AE-26-1500 |                   |
| 05   | RIGHT DROP TARGET      | High Power   | J133-2     |                   |          | 070     | J116-6       |                |                                                  | VIO-TEL<br>VIO-GRN                      | AE-26-1500               |                   |
| 06   | MINE POPPER            | High Power   | J133-2     |                   |          | Q66     | J116-7       |                |                                                  | VIO-BLU                                 | AE-24-900                |                   |
| 07   | NOT USED               | High Power   | J 100*Z    |                   |          | Q69     | J J I 10-7   |                | <del>                                     </del> | AIÖ-PEO                                 | AE-24-900                |                   |
| 08   | SALOON POPPER          |              | J133-2     |                   |          | Q65     | 11100        |                |                                                  | VIO ODV                                 | AE 00 1500               |                   |
| 09   | TROUGH EJECT           | High Power   |            |                   |          |         | J116-9       |                | -                                                | VIO-GRY                                 | AE-26-1500               | <b>——</b>         |
|      | LEFT SLINGSHOT         | Low Power    | J133-3     |                   |          | Q44     | J113-1       |                | -                                                | BRN-BLK                                 | AE-26-1500               |                   |
|      |                        | Low Power    | J133-3     |                   |          | Q48     | J113-3       | ···-           |                                                  | BRN-RED                                 | AE-26-1200               |                   |
| 11   | RIGHT SLINGSHOT        | Low Power    | J133-3     | · · · · · · ·     |          | Q43     | J113-4       |                |                                                  | BRN-ORG                                 |                          |                   |
| 12   | LEFT JET BUMPER        | Low Power    | J133-3     |                   |          | Q47     | J113-5       |                |                                                  | BRN-YEL                                 | AE-26-1200               |                   |
| 13   | RIGHT JET BUMPER       | Low Power    | J133-3     |                   | L        | Q42     | J113-6       |                |                                                  | BRN-GRN                                 |                          |                   |
| 14   | LEFT GUNFIGHT POST     | Low Power    | J133-3     |                   |          | Q46     | J113-7       |                | $\vdash$                                         | BRN-BLU                                 | AE-26-1500               |                   |
| 15   | RIGHT GUNFIGHT POST    | Low Power    | J133-3     |                   |          | Q41     | J113-8       |                | igspace                                          | BRN-VIO                                 | AE-26-1500               |                   |
|      | BOTTOM JET BUMPER      | Low Power    | J133-3     |                   |          | Q45     | J113-9       |                |                                                  | BRN-GRY                                 | AE-26-1200               |                   |
| 17   | MINE MOTOR             | Flasher      | J140-2     |                   |          | Q28     | J111-1       |                | _                                                | BLK-BRN                                 | 14-8015                  |                   |
|      | MINE FLASHER           | Flasher      | J133-6     |                   |          | Q32     | J111-2       |                |                                                  | BLK-RED                                 | #906                     |                   |
| 19   | FRONT LEFT FLASHER     | Flasher      | J133-6     |                   |          | Q27     | J111-3       |                |                                                  | BLK-ORG                                 | #906                     |                   |
| 20   | FRONT RIGHT FLASHER    | Flasher      | J133-6     |                   |          | Q31     | J111-4       |                |                                                  | BLK-YEL                                 | #906                     |                   |
| 21   | LEFT LOOP GATE         | Flasher      | J133-1     |                   |          | Q26     | J111-5       |                |                                                  | BLU-GRN                                 | A-14406                  |                   |
| 22   | RIGHT LOOP GATE        | Flasher      | J133-1     |                   |          | Q30     | J111-6       |                |                                                  | BLU-BLK                                 | A-14406                  |                   |
| 23   | NOT USED               | Flasher      |            |                   |          | Q25     | J111-7       |                |                                                  | BLU-VIO                                 |                          |                   |
| 24   | BEACON FLASHER         | Flasher      | J133-6     | J134-5            |          | Q29     | J111-8       | J112-9         |                                                  | BLU-GRY                                 | #906                     | #906              |
| 25   | MIDDLE RIGHT FLASHER   | Gen. Purpose | J133-6     |                   |          | Q16     | J109-1       |                |                                                  | BLU-BRN                                 | #906                     |                   |
| 26   | SALOON FLASHER         | Gen. Purpose | J133-6     | J134-5            |          | Q15     | J109-2       | J108-2         |                                                  | BLU-RED                                 | #906                     | #906              |
| 27   | BACK RIGHT FLASHER     | Gen. Purpose |            | J134-5            |          | Q14     | J109-3       | J108-3         |                                                  | BLU-ORG                                 | #906                     | #906              |
| 28   | BACK LEFT FLASHER      | Gen. Purpose |            | J134-5            |          | Q13     | J109-5       |                |                                                  | BLU-YEL                                 | #906                     | #906              |
|      |                        | Solenoid     |            | Voltage           | Drive    | Xistors |              |                |                                                  | Vire Colors                             |                          |                   |
| FII  | pper Circuits          | Type         | Conne      |                   | Power    | Hold    |              | ctions         | Power                                            | Hold                                    |                          |                   |
| 29   | pper on outcome        | Power        | J119-1 (F  |                   |          |         |              | 0-13           | YEL-GRN                                          |                                         | FL-11630                 |                   |
| 30   | LOWER RIGHT FLIPPER    | Hold         | J119-1 (F  |                   | 0230     | Q92     | J12          |                |                                                  | ORG-GRN                                 | , , , , , , ,            |                   |
| 31   | EGWEITHAITH TEILT EIT  | Power        | J119-4 (F  |                   | Q87      | GJE     | J12          |                | YEL-BLU                                          |                                         | FL-11630                 |                   |
| 32   | LOWER LEFT FLIPPER     | Hold         | J119-4 (F  |                   | Q67      | Q89     | J12          |                | I EL-BLO                                         | ORG-BLU                                 | 112-11030                |                   |
| 33   | MOVE BART TOY          | Power        | J119-4 (F  |                   | Q84      | QOS     | J12          |                | YEL-VIO                                          | * · · · · · · · · · · · · · · · · · · · | AE-26-1500               |                   |
| 34   | NOT USED               | Hold         | J119-6 (F  |                   | Q04      | Q86     |              | 0-6            | I EL-VIO                                         | ORG-VIO                                 | AE-20-1500               |                   |
| 35   | NOT USED               | Power        | J119-8 (F  |                   | Q81      | GOU     | J12          |                | YEL-GRY                                          |                                         |                          |                   |
| 36   | BART TOY HAT           | Hold         | J119-8 (F  |                   |          | Q83     | J12          |                |                                                  | ORG-GRY                                 | AE-26-1500               |                   |
| 307  | BART TOT HAT           |              |            |                   |          |         |              |                |                                                  |                                         | AE-20-1300)              |                   |
| т    | ain Motor              | Solenoid     |            | d Voltage         | Drive    | Gates   | Playfiek     |                | Drive W                                          | Vire Colors                             | Device Part              | N                 |
|      |                        | Туре         |            | ction             | 1104     | 1100    | Conne        |                | 001                                              | A VALLET                                | 14-80                    |                   |
|      | TRAIN REVERSE          | Low Power    |            | 1-2               | U3A,     |         | J11          |                |                                                  | N-WHT                                   | 14-80                    | 15                |
| J0 [ | TRAIN FORWARD          | Low Power    | J14        |                   | U3C      |         | J11          |                |                                                  | G-WHT                                   |                          |                   |
| _    | 444 / 47               | Solenoid     |            | е Соппес          |          | Drive   |              | • Connec       |                                                  | Drive                                   | Bulb Ty                  |                   |
|      | neral Illumination     | Type         |            | Insert            | Cabine   |         | Playfield    | insert         |                                                  | Wire                                    | Playfield                | Insert            |
|      | ILLUMINATION STRING 1  | G.I.         | J105-1     |                   |          | Q5      | J105-7       |                |                                                  | WHT-BRN                                 | #44                      |                   |
|      | ILLUMINATION STRING 2  | G.I.         | J105-2     |                   | $\Box$   | Q4      | J105-8       |                |                                                  | WHT-ORG                                 | #44                      |                   |
|      | ILLUMINATION STRING 3  | G.I.         | J105-3     |                   | $\Box$   | Q3      | J105-9       |                |                                                  | WHT-YEL                                 | #44                      |                   |
|      | ILLUMINATION STRING 4  | G.I.         |            | J106-5            |          | Q2      | <b>  </b>    | J106-10        |                                                  | WHT-GRN                                 | <b></b>                  | #555              |
| 05   | ALL ILLIMINATION       | G.I.         | Li         | J106-6            | J104-3   | Q1      |              | J106-11        | J104-1                                           | WHT-VIO                                 |                          | #555              |