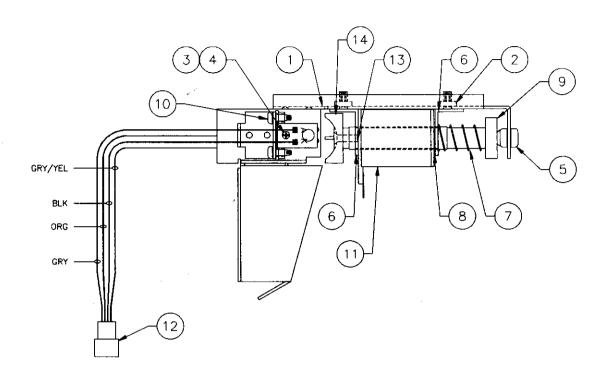

SOLENOID/FLASHER TABLE

| 2    | <u> DLENOID/FLASHE</u> | H IABL       | <u>-</u> E |                   |          |         | <del>,</del> |                |                                                  |                                         |                          |                   |
|------|------------------------|--------------|------------|-------------------|----------|---------|--------------|----------------|--------------------------------------------------|-----------------------------------------|--------------------------|-------------------|
| Soil | Function               | Solenoid     | 1/-14      | - 0               | -41      | Dules.  | Date         | . ^            | Alama                                            | Drive                                   | Solenoid Par             |                   |
| No.  | runction               | Type         |            | e Conne<br>Insert |          | Drive   |              | Connect Insert |                                                  | Wire<br>Color                           | Flashiam<br>Playfield    | p i ype<br>Insert |
|      | AUTO PLUNGER           | High Power   | J133-2     | HIGEL             | T Cabine | Q72     | J116-1       | 1 1113011      | Cabine                                           | VIO-BRN                                 | AE-23-800                | macri             |
| 02   | LEFT DROP TARGET       | High Power   | J133-2     |                   |          | Q68     | J116-2       |                |                                                  | VIO-BED                                 | AE-26-1500               |                   |
| 03   | LEFT CENTER DROP TARGE |              | J133-2     |                   |          | Q71     | J116-4       |                |                                                  | VIO-DEG                                 | AE-26-1500               |                   |
| 04   | RT CENTER DROP TARGET  | High Power   | J133-2     |                   |          | Q67     | J116-4       |                | <del>                                     </del> | VIO-VEL                                 | AE-26-1500<br>AE-26-1500 |                   |
| 05   | RIGHT DROP TARGET      | High Power   | J133-2     |                   |          | 070     | J116-6       |                |                                                  | VIO-TEL<br>VIO-GRN                      | AE-26-1500               |                   |
| 06   | MINE POPPER            | High Power   | J133-2     |                   |          | Q66     | J116-7       |                |                                                  | VIO-BLU                                 | AE-24-900                |                   |
| 07   | NOT USED               | High Power   | J 100*Z    |                   |          | Q69     | J J I 10-7   |                | <del>                                     </del> | AIÖ-PEO                                 | AE-24-900                |                   |
| 08   | SALOON POPPER          |              | J133-2     |                   |          | Q65     | 11100        |                |                                                  | VIO ODV                                 | AE 00 1500               |                   |
| 09   | TROUGH EJECT           | High Power   |            |                   |          |         | J116-9       |                | -                                                | VIO-GRY                                 | AE-26-1500               | <b>——</b>         |
|      | LEFT SLINGSHOT         | Low Power    | J133-3     |                   |          | Q44     | J113-1       |                | -                                                | BRN-BLK                                 | AE-26-1500               |                   |
|      |                        | Low Power    | J133-3     |                   |          | Q48     | J113-3       | ···-           |                                                  | BRN-RED                                 | AE-26-1200               |                   |
| 11   | RIGHT SLINGSHOT        | Low Power    | J133-3     | · · · · · · ·     |          | Q43     | J113-4       |                |                                                  | BRN-ORG                                 |                          |                   |
| 12   | LEFT JET BUMPER        | Low Power    | J133-3     |                   |          | Q47     | J113-5       |                |                                                  | BRN-YEL                                 | AE-26-1200               |                   |
| 13   | RIGHT JET BUMPER       | Low Power    | J133-3     |                   | L        | Q42     | J113-6       |                |                                                  | BRN-GRN                                 |                          |                   |
| 14   | LEFT GUNFIGHT POST     | Low Power    | J133-3     |                   |          | Q46     | J113-7       |                | $\vdash$                                         | BRN-BLU                                 | AE-26-1500               |                   |
| 15   | RIGHT GUNFIGHT POST    | Low Power    | J133-3     |                   |          | Q41     | J113-8       |                | igspace                                          | BRN-VIO                                 | AE-26-1500               |                   |
|      | BOTTOM JET BUMPER      | Low Power    | J133-3     |                   |          | Q45     | J113-9       |                |                                                  | BRN-GRY                                 | AE-26-1200               |                   |
| 17   | MINE MOTOR             | Flasher      | J140-2     |                   |          | Q28     | J111-1       |                | _                                                | BLK-BRN                                 | 14-8015                  |                   |
|      | MINE FLASHER           | Flasher      | J133-6     |                   |          | Q32     | J111-2       |                |                                                  | BLK-RED                                 | #906                     |                   |
| 19   | FRONT LEFT FLASHER     | Flasher      | J133-6     |                   |          | Q27     | J111-3       |                |                                                  | BLK-ORG                                 | #906                     |                   |
| 20   | FRONT RIGHT FLASHER    | Flasher      | J133-6     |                   |          | Q31     | J111-4       |                |                                                  | BLK-YEL                                 | #906                     |                   |
| 21   | LEFT LOOP GATE         | Flasher      | J133-1     |                   |          | Q26     | J111-5       |                |                                                  | BLU-GRN                                 | A-14406                  |                   |
| 22   | RIGHT LOOP GATE        | Flasher      | J133-1     |                   |          | Q30     | J111-6       |                |                                                  | BLU-BLK                                 | A-14406                  |                   |
| 23   | NOT USED               | Flasher      |            |                   |          | Q25     | J111-7       |                |                                                  | BLU-VIO                                 |                          |                   |
| 24   | BEACON FLASHER         | Flasher      | J133-6     | J134-5            |          | Q29     | J111-8       | J112-9         |                                                  | BLU-GRY                                 | #906                     | #906              |
| 25   | MIDDLE RIGHT FLASHER   | Gen. Purpose | J133-6     |                   |          | Q16     | J109-1       |                |                                                  | BLU-BRN                                 | #906                     |                   |
| 26   | SALOON FLASHER         | Gen. Purpose | J133-6     | J134-5            |          | Q15     | J109-2       | J108-2         |                                                  | BLU-RED                                 | #906                     | #906              |
| 27   | BACK RIGHT FLASHER     | Gen. Purpose |            | J134-5            |          | Q14     | J109-3       | J108-3         |                                                  | BLU-ORG                                 | #906                     | #906              |
| 28   | BACK LEFT FLASHER      | Gen. Purpose |            | J134-5            |          | Q13     | J109-5       |                |                                                  | BLU-YEL                                 | #906                     | #906              |
|      |                        | Solenoid     |            | Voltage           | Drive    | Xistors |              |                |                                                  | Vire Colors                             |                          |                   |
| FII  | pper Circuits          | Type         | Conne      |                   | Power    | Hold    |              | ctions         | Power                                            | Hold                                    |                          |                   |
| 29   | pper on outcome        | Power        | J119-1 (F  |                   |          |         |              | 0-13           | YEL-GRN                                          |                                         | FL-11630                 |                   |
| 30   | LOWER RIGHT FLIPPER    | Hold         | J119-1 (F  |                   | 0230     | Q92     | J12          |                |                                                  | ORG-GRN                                 | , , , , , , ,            |                   |
| 31   | EGWEITHAITH TEILT EIT  | Power        | J119-4 (F  |                   | Q87      | GJE     | J12          |                | YEL-BLU                                          |                                         | FL-11630                 |                   |
| 32   | LOWER LEFT FLIPPER     | Hold         | J119-4 (F  |                   | Q67      | Q89     | J12          |                | I EL-BLO                                         | ORG-BLU                                 | 112-11030                |                   |
| 33   | MOVE BART TOY          | Power        | J119-4 (F  |                   | Q84      | QOS     | J12          |                | YEL-VIO                                          | * · · · · · · · · · · · · · · · · · · · | AE-26-1500               |                   |
| 34   | NOT USED               | Hold         | J119-6 (F  |                   | Q04      | Q86     |              | 0-6            | I EL-VIO                                         | ORG-VIO                                 | AE-20-1500               |                   |
| 35   | NOT USED               | Power        | J119-8 (F  |                   | Q81      | GOU     | J12          |                | YEL-GRY                                          |                                         |                          |                   |
| 36   | BART TOY HAT           | Hold         | J119-8 (F  |                   |          | Q83     | J12          |                |                                                  | ORG-GRY                                 | AE-26-1500               |                   |
| 307  | BART TOT HAT           |              |            |                   |          |         |              |                |                                                  |                                         | AE-20-1300)              |                   |
| т    | ain Motor              | Solenoid     |            | d Voltage         | Drive    | Gates   | Playfiek     |                | Drive W                                          | Vire Colors                             | Device Part              | N                 |
|      |                        | Туре         |            | ction             | 1104     | 1100    | Conne        |                | 001                                              | A VALLET                                | 14-80                    |                   |
|      | TRAIN REVERSE          | Low Power    |            | 1-2               | U3A,     |         | J11          |                |                                                  | N-WHT                                   | 14-80                    | 15                |
| J0 [ | TRAIN FORWARD          | Low Power    | J14        |                   | U3C      |         | J11          |                |                                                  | G-WHT                                   |                          |                   |
| _    | 444 / 47               | Solenoid     |            | е Соппес          |          | Drive   |              | • Connec       |                                                  | Drive                                   | Bulb Ty                  |                   |
|      | neral Illumination     | Type         |            | Insert            | Cabine   |         | Playfield    | insert         |                                                  | Wire                                    | Playfield                | Insert            |
|      | ILLUMINATION STRING 1  | G.I.         | J105-1     |                   |          | Q5      | J105-7       |                |                                                  | WHT-BRN                                 | #44                      |                   |
|      | ILLUMINATION STRING 2  | G.I.         | J105-2     |                   | $\Box$   | Q4      | J105-8       |                |                                                  | WHT-ORG                                 | #44                      |                   |
|      | ILLUMINATION STRING 3  | G.I.         | J105-3     |                   | $\Box$   | Q3      | J105-9       |                |                                                  | WHT-YEL                                 | #44                      |                   |
|      | ILLUMINATION STRING 4  | G.I.         |            | J106-5            |          | Q2      | <b>  </b>    | J106-10        |                                                  | WHT-GRN                                 | <b></b>                  | #555              |
| 05   | ALL ILLIMINATION       | G.I.         | Li         | J106-6            | J104-3   | Q1      |              | J106-11        | J104-1                                           | WHT-VIO                                 |                          | #555              |