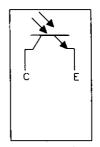

inactive.

# FLIPPER OPTO BOARD ASSEMBLY A-17316





#### Left Flipper Opto Board Assembly

- J1-1 Black-Blue from CPU board J212-9
- J1-2 Blue-Gray from CPU board J212-11
- J1-3 N/C
- J1-4 Orange from CPU board J212-13
- J1-5 N/C
- J1-6 Gray-Yellow from Power Driver Board J139-2
- J1-7 Gray-Yellow from Power Driver Board J139-2

## **Right Flipper Opto Board Assembly**

- J1-1 Black-Yellow from CPU board J212-10
- J1-2 Blue-Violet from CPU board J212-12
- J1-3 Orange from CPU board J212-13
- J1-4 Orange from Left Flipper Opto Board Assy J1-4
- J1-5 N/C
- J1-6 Gray-Yellow from Left Flipper Opto Board Assy J1-6
- J1-7 N/C

# **LED BOARD ASSEMBLY** A-16908









solder side

component side

schematic

# PHOTO TRANSISTOR BOARD ASSEMBLY A-16909 (RECEIVER-BLUE BOARD)







component side



schematic

# TYPICAL CIRCUIT DIAGRAM





PHOTO TRANSISTOR BOARD Receiver 0.1-0.7 volts unblocked 11-13 volts blocked



# Trough IR LED Board Assembly (transmitter - green board) A-18617-1





```
J1-1
      N/C
J1-2
      N/C
                  For TROUGH BALL 4 switch #35 from 10-Opto Switch Board J1-3
J1-3
      GRY-GRN,
J1-4
      GRY-BLK,
                  For TROUGH BALL 3 switch #34 from 10-Opto Switch Board J1-4
                  For TROUGH BALL 2 switch #33 from 10-Opto Switch Board J1-5
J1-5
      GRY-ORG,
                  For TROUGH BALL 1 switch #32 from 10-Opto Switch Board J1-6
J1-6
      GRY-RED,
      GRY-BRN.
                   For TROUGH EJECT switch #31 from 10-Opto Switch Board J1-7
J1-7
J1-8
     KEY
                   Ground from 10-Opto Switch Board J1-9
J1-9