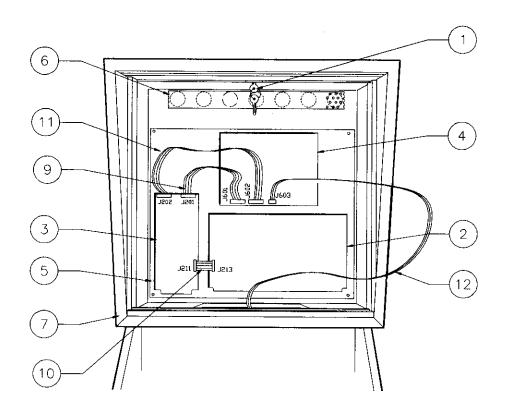

top, the playfield glass should be removed and thoroughly cleaned and the playfield should be wiped off with a clean, lint-free cloth. The game balls should be cleaned and inspected for any chips, nicks, or pits. Replace any damaged balls to prevent playfield damage.

Regular, more extensive, playfield cleaning is recommended. However, avoid excessive use of water and caustic or abrasive cleaners because they tend to damage the playfield surface. Playfield wax (or any carnauba based wax), or polish may be used sparingly, to prevent a buildup on the playfield surface. Do not use cleaners containing petroleum distillates on any playfield plastics because they may dissolve the plastic material or damage the artwork.

# **SECTION TWO**

# **PARTS INFORMATION**

7

# 50066-BB Backbox Assembly



| Item  | Part Number   | Description                    | Miscellaneous Pa<br>Part Number | arts: (Not Shown) Description |
|-------|---------------|--------------------------------|---------------------------------|-------------------------------|
|       |               |                                | i dit itallibei                 | Description                   |
| 1     | A-21998       | Lock & Plate Assembly          | 01-8397                         | Bracket Trunk Latch           |
| a)    | 20-10462      | Lock & Cam Kit                 | 02-5223                         | Button Speaker Panel (4)      |
| 2     | A-20028       | WPC '95 Power Driver PCB       |                                 | <b>(,,</b>                    |
| 3     | A-21377-50066 | WPC '95 CPU PCB Assy.