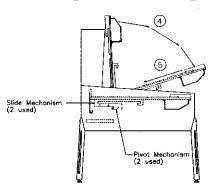

3. Rotate playfield to upright service position (lean on backbox) by pulling toward you and up. Listen for the sound of a click: this ensures locking and pivoting sequence. The latch will engage at the upper position.

#### To Lower the Playfield

- **4.** Press down on the latch end to disengage (see decal) and rotate the playfield to the rest position. This unlocks the pivoting mechanism.
- 5. Push the playfield back into cabinet and into the playing position.