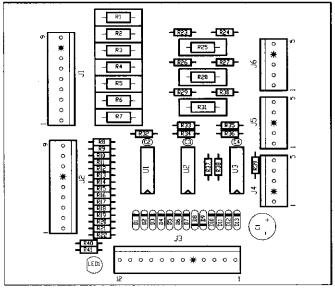

Sq.  |
| 5010-13517-00 | R1         | Resistor, 15Ω, ¼w, 5%             |
| 5645-09025-00 | SW5        | Switch DIP 8 Pos.                 |

# A-17316 Flipper Opto PCB Assembly



| Part Number   | Designator      | Description                       |
|---------------|-----------------|-----------------------------------|
| A-20207.1     | -               | Flipper Opto Switch PCB           |
| 5010-09061-00 | R1, R2          | Resistor, 680Ω, 1/2w, 5%          |
| 5490-14575-00 | OPTO1,<br>OPTO2 | IC Opto Integ Schmitt 10mA.       |
| 5791-13830-07 | J1              | Connector, 7-pin Header Solid Sq. |
| 03-9001.1     | -               | Interrupter Flip-Opto             |
| 01-14348.1    | • -             | Spring Flipper Switch             |

# A-20246 10-Opto PCB Assembly w/Bracket



| Part Number   | Designator                 | Description                  |
|---------------|----------------------------|------------------------------|
| A-18159.1     | -                          | 10-opto PCB Assembly         |
| 5040-10974-00 | C1                         | Capacitor, 100M, 35v Radial  |
| 5043-08996-00 | C2-C4                      | Capacitor, 0.1M, 50v ±20% Ax |
| 5070-09054-00 | D1-D13                     | Diode 1N4004, 1.0A.          |
| 5791-10862-09 | J1, J2                     | Connector, 9-pin Header      |
| 5791-10862-12 | J3                         | Connector, 12-pin Header     |
| 5791-10862-05 | J4 <b>-</b> J6             | Connector, 5-pin Header      |
| 5671-13732-00 | LED1                       | LED Dspl Red T-1 ¾           |
| 5010-12928-00 |