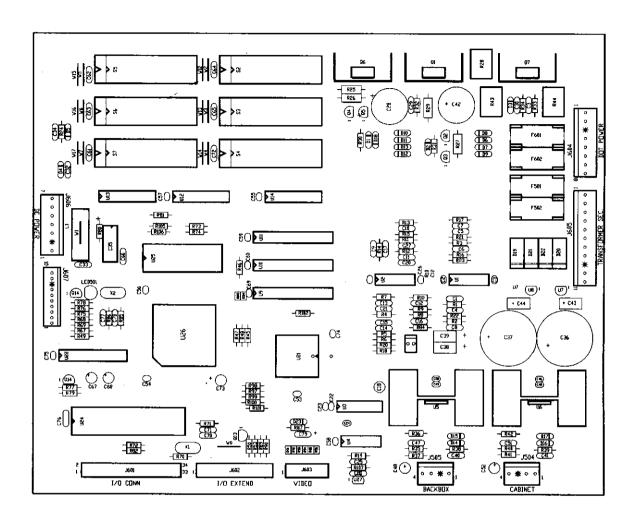

#### Section 1 Continued...

|   | U.9 Presets                                               | 1-21 |
|---|-----------------------------------------------------------|------|
|   | Game Difficulty Table for U.S., Canadian, French, German, |      |
|   | and European Games                                        | 1-21 |
| * | Preset Table for U.S./Canada                              | 1-21 |
|   | U.10 Clear Credits                                        | 1-23 |
|   | U.11 Auto Burn-in                                         | 1-23 |
|   | Language Menu                                             | 1-24 |
|   | Adjustments Menu                                          | 1-25 |
|   | A.1 Standard Adjustments                                  | 1-25 |
|   | A.2 Feature Adjustments                                   | 1-30 |
|   | A.3 Pricing Adjustments                                   | 1-33 |
|   | Pricing Table                                             | 1-40 |
|   | A.4 H.S.T.D. Adjustment                                   | 1-41 |
|   | A.5 Printer Adjustments                                   | 1-42 |
|   | Error Messages                                            | 1-43 |
|   | CPU Board & Audio Visual Board Error Codes                | 1-44 |
|   | Opto Theory                                               |      |
|   | LED List                                                  | 1-46 |
|   | Fuse List                                                 | 1-47 |
|   | Maintenance Information.                                  |      |
|   | ion 2 - Game Parts Information  Backbox Assembly          | 2-2  |
|   | Cabinet Assembly                                          | 2-3  |
|   | Audio Visual Board Assembly                               | 2-4  |
|   | Power Driver Board Assembly                               |      |
|   | CPU Security Board                                        | 2-8  |
|   | Trough IR LED Board Assembly                              |      |
|   | Trough IR Photo Transistor Board Assembly                 |      |
|   | Train Single Opto (Schmitt Opto Interrupt) Board Assembly |      |
|   | Coin Door Interface Board Assembly                        |      |
|   | Flipper Opto Board Assembly                               |      |
|   | 10-Opto Board Assembly                                    |      |
|   | D.C. Motor Control Board                                  |      |
|   | Motor EMI w/ Brake Board Assembly                         |      |
|   | Mine Dual Opto Board Assembly                             |      |
|   | Left Flipper Assembly                                     |      |
|   | Right Flipper Assembly                                    |      |
|   | Kicker Arm (slingshot) Assembly                           |      |
|   | Ball Trough Assembly Complete                             |      |
|   | Jet Bumper Assembly                                       |      |
|   | Jet Coil & Bracket Assembly.                              |      |
|   | Shooter Lane Kicker Assembly                              |      |
|   | Mini Popper Assembly                                      |      |
|   | Train Assembly                                            | 2-22 |