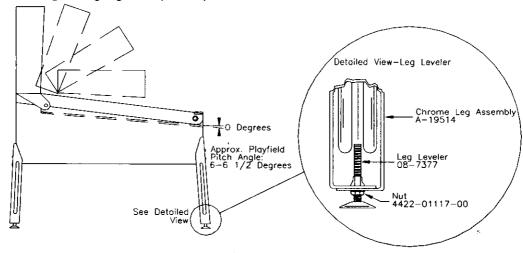

 Place a level or an inclinometer on the playfield surface. Adjust the leg levelers for proper playfield level (side-to-side).

**Note:** This measurement must be made ON the playfield, not the cabinet or the playfield cover glass. Tighten the nut on each leg leveler shaft to maintain this setting.

10. The TRU-PITCH™ level is located on the right shooter rail. This allows the playfield pitch angle to be properly adjusted WITHOUT REMOVING THE GLASS. The first line (closest to the front of the game) on the level is approximately 6 degrees. Every line thereafter is approximately another 1/2 degree of pitch. The recommended pitch is 6-1/2 degrees. The NOSE of the bubble should be between the first and second line on the level (see diagram below).

#### **IMPORTANT!**

Playfield pitch angle can affect the operation of the plumb bob tilt. The plumb bob weight is among the parts in the cash box; the operator should install the weight and adjust this tilt mechanism for proper operation, after completion of the desired playfield pitch angle setting. The unit is factory installed for a 6-1/2 degree angle. If an adjustment is necessary, loosen the screw at the bottom of the unit. Move the pointer, one grove at a time to the left or the right, depending on the degree desired. Hold the pointer in place and tighten screw