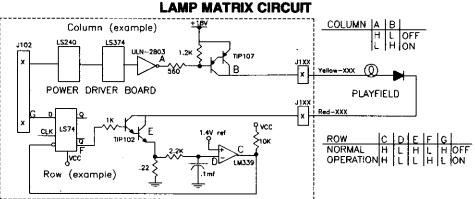

T<br>USED                           |
| 7<br>Red-<br>Violet<br>J125-8 Q101 | LEFT<br>BONUS 'X'<br>LANE              | EXTRA BALL                            | RIGHT<br>RAMP:<br>JACKPOT<br>37         | LEFT<br>GUNFIGHT<br>PIN<br>47          | CENTER<br>RAMP:<br>JACKPOT              | RIGHT OUT:<br>SPECIAL<br>67           | LEFT LOOP:<br>WILD RIDE                 | NOT<br>USED<br>87                     |
| 8<br>Red-<br>Gray<br>J125-9 Q105   | RIGHT<br>BONUS 'X'<br>LANE             |                                       | RIGHT<br>RAMP:<br>COMBO<br>38           | LEFT OUT:<br>GUNFIGHT                  | CENTER<br>RAMP:<br>COMBO<br>58          | RIGHT<br>GUNFIGHT<br>PIN<br>68        | LEFT LOOP:<br>BUCK'N<br>BRONCO<br>78    | START<br>BUTTON<br>88                 |

J1XX = Power Driver Board



The microprocessor sends a signal to the column circuit causing the output of the UNL-2803 to toggle. When point "A" drops low, the TIP107 transistor conducts and point "B" changes to a high state. At the same time, the microprocessor drives the input of the 74LS74 low, causing a high at output "F". A high state at the base of the TIP102 causes the transistor to conducts, bringing the row circuit to ground and turning the lamp on. The microprocessor changes the input of the 74LS74 to a high state to turn the lamp off. In overcurrent conditions, the lamp is shut off through the comparator. If the voltage at the negative input of the LM339 rises above 1.4V, the output changes to a low, which is fed back to the 74LS74 and shuts the circuit off.

### **SOLENOID/FLASHER TABLE**

| $\overline{