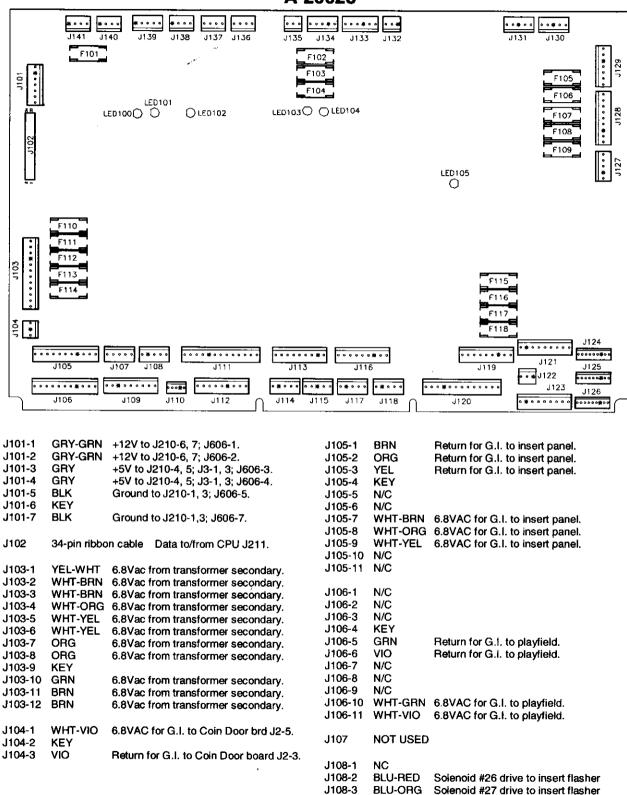

SOLENOID/FLASHER TABLE

| 2    | <u> DLENOID/FLASHE</u> | H IABL       | <u>-</u> E |                   |          |         | <del>,</del> |                |                                                  |                                         |                          |                   |
|------|------------------------|--------------|------------|-------------------|----------|---------|--------------|----------------|--------------------------------------------------|-----------------------------------------|--------------------------|-------------------|
| Soil | Function               | Solenoid     | 1/-14      | - 0               | -41      | Dules.  | Date         | . ^            | Alama                                            | Drive                                   | Solenoid Par             |                   |
| No.  | runction               | Type         |            | e Conne<br>Insert |          | Drive   |              | Connect Insert |                                                  | Wire<br>Color                           | Flashiam<br>Playfield    | p i ype<br>Insert |
|      | AUTO PLUNGER           | High Power   | J133-2     | HIGEL             | T Cabine | Q72     | J116-1       | 1 1113011      | Cabine                                           | VIO-BRN                                 | AE-23-800                | macri             |
| 02   | LEFT DROP TARGET       | High Power   | J133-2     |                   |          | Q68     | J116-2       |                |                                                  | VIO-BED                                 | AE-26-1500               |                   |
| 03   | LEFT CENTER DROP TARGE |              | J133-2     |                   |          | Q71     | J116-4       |                |                                                  | VIO-DEG                                 | AE-26-1500               |                   |
| 04   | RT CENTER DROP TARGET  | High Power   | J133-2     |                   |          | Q67     | J116-4       |                | <del>                                     </del> | VIO-VEL                                 | AE-26-1500<br>AE-26-1500 |                   |
| 05   | RIGHT DROP TARGET      | High Power   | J133-2     |                   |          | 070     | J116-6       |                |                                                  | VIO-TEL<br>VIO-GRN                      | AE-26-1500               |                   |
| 06   | MINE POPPER            | High Power   | J133-2     |                   |          | Q66     | J116-7       |                |                                                  | VIO-BLU                                 | AE-24-900                |                   |
| 07   | NOT USED               | High Power   | J 100*Z    |                   |          | Q69     | J J I 10-7   |                | <del>                                     </del> | AIÖ-PEO                                 | AE-24-900                |                   |
| 08   | SALOON POPPER          |              | J133-2     |                   |          | Q65     | 11100        |                |                                                  | VIO ODV                                 | AE 00 1500               |                   |
| 09   | TROUGH EJECT           | High Power   |            |                   |          |         | J116-9       |                | -                                                | VIO-GRY                                 | AE-26-1500               | <b>——</b>         |
|      | LEFT SLINGSHOT         | Low Power    | J133-3     |                   |          | Q44     | J113-1       |                | -                                                | BRN-BLK                                 | AE-26-1500               |                   |
|      |                        | Low Power    | J133-3     |                   |          | Q48     | J113-3       | ···-           |                                                  | BRN-RED                                 | AE-26-1200               |                   |
| 11   | RIGHT SLINGSHOT        | Low Power    | J133-3     | · · · · · · ·     |          | Q43     | J113-4       |                |                                                  | BRN-ORG                                 |                          |                   |
| 12   | LEFT JET BUMPER        | Low Power    | J133-3     |                   |          | Q47     | J113-5       |                |                                                  | BRN-YEL                                 | AE-26-1200               |                   |
| 13   | RIGHT JET BUMPER       | Low Power    | J133-3     |                   | L        | Q42     | J113-6       |                |                                                  | BRN-GRN                                 |                          |                   |
| 14   | LEFT GUNFIGHT POST     | Low Power    | J133-3     |                   |          | Q46     | J113-7       |                | $\vdash$                                         | BRN-BLU                                 | AE-26-1500               |                   |
| 15   | RIGHT GUNFIGHT POST    | Low Power    | J133-3     |                   |          | Q41     | J113-8       |                | igspace                                          | BRN-VIO                                 | AE-26-1500               |                   |
|      | BOTTOM JET BUMPER      | Low Power    | J133-3     |                   |          | Q45     | J113-9       |                |                                                  | BRN-GRY                                 | AE-26-1200               |                   |
| 17   | MINE MOTOR             | Flasher      | J140-2     |                   |          | Q28     | J111-1       |                | _                                                | BLK-BRN                                 | 14-8015                  |                   |
|      | MINE FLASHER           | Flasher      | J133-6     |                   |          | Q32     | J111-2       |                |                                                  | BLK-RED                                 | #906                     |                   |
| 19   | FRONT LEFT FLASHER     | Flasher      | J133-6     |                   |          | Q27     | J111-3       |                |                                                  | BLK-ORG                                 | #906                     |                   |
| 20   | FRONT RIGHT FLASHER    | Flasher      | J133-6     |                   |          | Q31     | J111-4       |                |                                                  | BLK-YEL                                 | #906                     |                   |
| 21   | LEFT LOOP GATE         | Flasher      | J133-1     |                   |          | Q26     | J111-5       |                |                                                  | BLU-GRN                                 | A-14406                  |                   |
| 22   | RIGHT LOOP GATE        | Flasher      | J133-1     |                   |          | Q30     | J111-6       |                |                                                  | BLU-BLK                                 | A-14406                  |                   |
| 23   | NOT USED               | Flasher      |            |                   |          | Q25     | J111-7       |                |                                                  | BLU-VIO                                 |                          |                   |
| 24   | BEACON FLASHER         | Flasher      | J133-6     | J134-5            |          | Q29     | J111-8       | J112-9         |                                                  | BLU-GRY                                 | #906                     | #906              |
| 25   | MIDDLE RIGHT FLASHER   | Gen. Purpose | J133-6     |                   |          | Q16     | J109-1       |                |                                                  | BLU-BRN                                 | #906                     |                   |
| 26   | SALOON FLASHER         | Gen. Purpose | J133-6     | J134-5            |          | Q15     | J109-2       | J108-2         |                                                  | BLU-RED                                 | #906                     | #906              |
| 27   | BACK RIGHT FLASHER     | Gen. Purpose |            | J134-5            |          | Q14     | J109-3       | J108-3         |                                                  | BLU-ORG                                 | #906                     | #906              |
| 28   | BACK LEFT FLASHER      | Gen. Purpose |            | J134-5            |          | Q13     | J109-5       |                |                                                  | BLU-YEL                                 | #906                     | #906              |
|      |                        | Solenoid     |            | Voltage           | Drive    | Xistors |              |                |                                                  | Vire Colors                             |                          |                   |
| FII  | pper Circuits          | Type         | Conne      |                   | Power    | Hold    |              | ctions         | Power                                            | Hold                                    |                          |                   |
| 29   | pper on outcome        | Power        | J119-1 (F  |                   |          |         |              | 0-13           | YEL-GRN                                          |                                         | FL-11630                 |                   |
| 30   | LOWER RIGHT FLIPPER    | Hold         | J119-1 (F  |                   | 0230     | Q92     | J12          |                |                                                  | ORG-GRN                                 | , , , , , , ,            |                   |
| 31   | EGWEITHAITH TEILT EIT  | Power        | J119-4 (F  |                   | Q87      | GJE     | J12          |                | YEL-BLU                                          |                                         | FL-11630                 |                   |
| 32   | LOWER LEFT FLIPPER     | Hold         | J119-4 (F  |                   | Q67      | Q89     | J12          |                | I EL-BLO                                         | ORG-BLU                                 | 112-11030                |                   |
| 33   | MOVE BART TOY          | Power        | J119-4 (F  |                   | Q84      | QOS     | J12          |                | YEL-VIO                                          | * · · · · · · · · · · · · · · · · · · · | AE-26-1500               |                   |
| 34   | NOT USED               | Hold         | J119-6 (F  |                   | Q04      | Q86     |              | 0-6            | I EL-VIO                                         | ORG-VIO                                 | AE-20-1500               |                   |
| 35   | NOT USED               | Power        | J119-8 (F  |                   | Q81      | GOU     | J12          |                | YEL-GRY                                          |                                         |                          |                   |
| 36   | BART TOY HAT           | Hold         | J119-8 (F  |                   |          | Q83     | J12          |                |                                                  | ORG-GRY                                 | AE-26-1500               |                   |
| 307  | BART TOT HAT           |              |            |                   |          |         |              |                |                                                  |                                         | AE-20-1300)              |                   |
| т    | ain Motor              | Solenoid     |            | d Voltage         | Drive    | Gates   | Playfiek     |                | Drive W                                          | Vire Colors                             | Device Part              | N                 |
|      |                        | Туре         |            | ction             | 1104     | 1100    | Conne        |                | 001                                              | A VALLET                                | 14-80                    |                   |
|      | TRAIN REVERSE          | Low Power    |            | 1-2               | U3A,     |         | J11          |                |                                                  | N-WHT                                   | 14-80                    | 15                |
| J0 [ | TRAIN FORWARD          | Low Power    | J14        |                   | U3C      |         | J11          |                |                                                  | G-WHT                                   |                          |                   |
| _    | 444 / 47               | Solenoid     |            | е Соппес          |          | Drive   |              | • Connec       |                                                  | Drive                                   | Bulb Ty                  |                   |
|      | neral Illumination     | Type         |            | Insert            | Cabine   |         | Playfield    | insert         |                                                  | Wire                                    | Playfield                | Insert            |
|      | ILLUMINATION STRING 1  | G.I.         | J105-1     |                   |          | Q5      | J105-7       |                |                                                  | WHT-BRN                                 | #44                      |                   |
|      | ILLUMINATION STRING 2  | G.I.         | J105-2     |                   | $\Box$   | Q4      | J105-8       |                |                                                  | WHT-ORG                                 | #44                      |                   |
|      | ILLUMINATION STRING 3  | G.I.         | J105-3     |                   | $\Box$   | Q3      | J105-9       |                |                                                  | WHT-YEL                                 | #44                      |                   |
|      | ILLUMINATION STRING 4  | G.I.         |            | J106-5            |          | Q2      | <b>  </b>    | J106-10        |                                                  | WHT-GRN                                 | <b></b>                  | #555              |
| 05   | ALL ILLIMINATION       | G.I.         | Li         | J106-6            | J104-3   | Q1      |              | J106-11        | J104-1                                           | WHT-VIO                                 |                          | #555              |