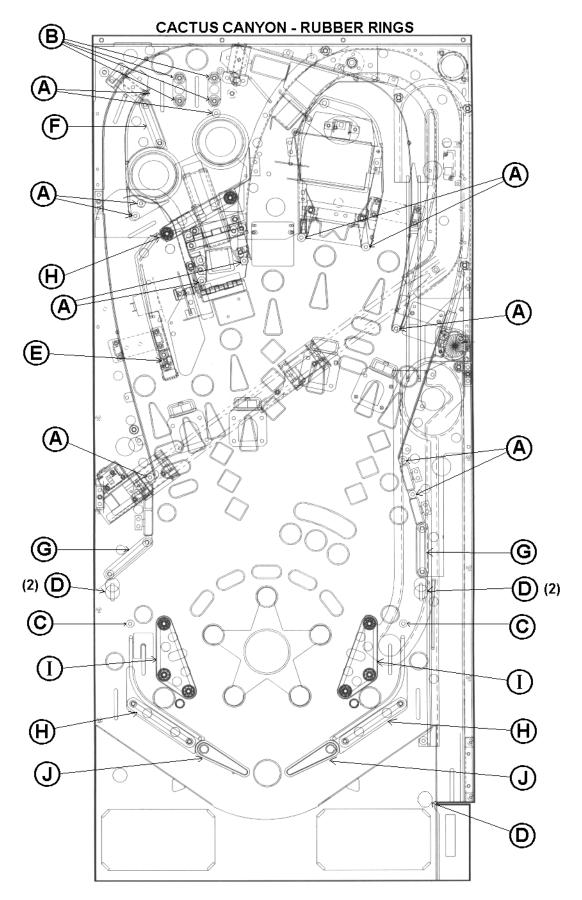

#### Section 1 Continued...

|   | U.9 Presets                                               | 1-21 |
|---|-----------------------------------------------------------|------|
|   | Game Difficulty Table for U.S., Canadian, French, German, |      |
|   | and European Games                                        | 1-21 |
| * | Preset Table for U.S./Canada                              | 1-21 |
|   | U.10 Clear Credits                                        | 1-23 |
|   | U.11 Auto Burn-in                                         | 1-23 |
|   | Language Menu                                             | 1-24 |
|   | Adjustments Menu                                          | 1-25 |
|   | A.1 Standard Adjustments                                  | 1-25 |
|   | A.2 Feature Adjustments                                   | 1-30 |
|   | A.3 Pricing Adjustments                                   | 1-33 |
|   | Pricing Table                                             | 1-40 |
|   | A.4 H.S.T.D. Adjustment                                   | 1-41 |
|   | A.5 Printer Adjustments                                   | 1-42 |
|   | Error Messages                                            | 1-43 |
|   | CPU Board & Audio Visual Board Error Codes                | 1-44 |
|   | Opto Theory                                               |      |
|   | LED List                                                  | 1-46 |
|   | Fuse List                                                 | 1-47 |
|   | Maintenance Information.                                  |      |
|   | ion 2 - Game Parts Information  Backbox Assembly          | 2-2  |
|   | Cabinet Assembly                                          | 2-3  |
|   | Audio Visual Board Assembly                               | 2-4  |
|   | Power Driver Board Assembly                               |      |
|   | CPU Security Board                                        | 2-8  |
|   | Trough IR LED Board Assembly                              |      |
|   | Trough IR Photo Transistor Board Assembly                 |      |
|   | Train Single Opto (Schmitt Opto Interrupt) Board Assembly |      |
|   | Coin Door Interface Board Assembly                        |      |
|   | Flipper Opto Board Assembly                               |      |
|   | 10-Opto Board Assembly                                    |      |
|   | D.C. Motor Control Board                                  |      |
|   | Motor EMI w/ Brake Board Assembly                         |      |
|   | Mine Dual Opto Board Assembly                             |      |
|   | Left Flipper Assembly                                     |      |
|   | Right Flipper Assembly                                    |      |
|   | Kicker Arm (slingshot) Assembly                           |      |
|   | Ball Trough Assembly Complete                             |      |
|   | Jet Bumper Assembly                                       |      |
|   | Jet Coil & Bracket Assembly.                              |      |
|   | Shooter Lane Kicker Assembly                              |      |
|   | Mini Popper Assembly                                      |      |
|   | Train Assembly                                            | 2-22 |

# Section 2 Continued... Duty Cycle/Drop Target Assembly......2-24