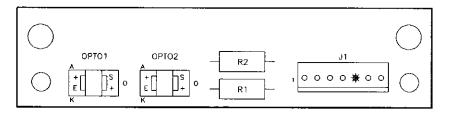

-----------------------|
| 5070-09054-00 | D1-D14     | Diode 1N4004 1.0A.                |
| 5791-10862-11 | J1         | Connector, 11-pin Header Str. Sq. |
| 5791-10862-07 | J2         | Connector, 7-pin Header Str. Sq.  |
| 5791-10862-12 | J3         | Connector, 12-pin Header Str. Sq. |
| 5791-11000-10 | J4         | Connector, 10-pin Header Str. Sq. |
| 5791-10862-13 | J5, J7     | Connector, 13-pin Header Str. Sq. |
| 5791-10862-15 | J6         | Connector, 15-pin Header Str. Sq. |
| 5791-10862-03 | J8         | Connector, 3-pin Header Str. Sq.  |
| 5791-10862-05 | J9         | Connector, 5-pin Header Str. Sq.  |
| 5010-13517-00 | R1         | Resistor, 15Ω, ¼w, 5%             |
| 5645-09025-00 | SW5        | Switch DIP 8 Pos.                 |

# A-17316 Flipper Opto PCB Assembly



| Part Number   | Designator      | Description                       |
|---------------|-----------------|-----------------------------------|
| A-20207.1     | -               | Flipper Opto Switch PCB           |
| 5010-09061-00 | R1, R2          | Resistor, 680Ω, 1/2w, 5%          |
| 5490-14575-00 | OPTO1,<br>OPTO2 | IC Opto Integ Schmitt 10mA.       |
| 5791-13830-07 | J1              | Connector, 7-pin Header Solid Sq. |
| 03-9001.1     | -               | Interrupter Flip-Opto             |
| 01-14348.1    | • -             | Spring Flipper Switch             |

# A-20246 10-Opto PCB Assembly w/Bracket



| Part Number   | Designator                 | Description                  |
|---------------|----------------------------|------------------------------|
| A-18159.1     | -