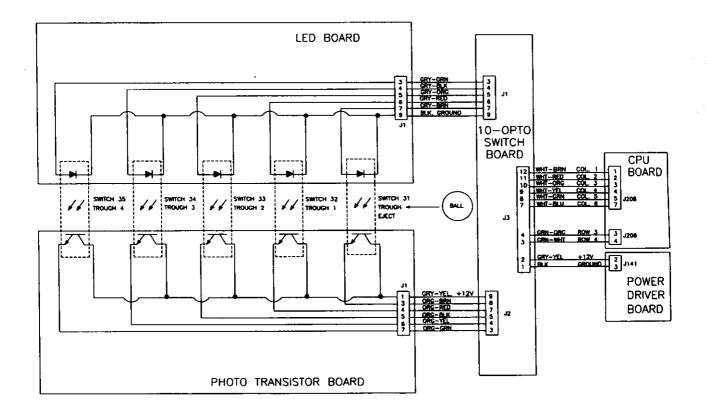

SOLENOID/FLASHER TABLE

| 2    | <u> DLENOID/FLASHE</u> | H IABL       | <u>-</u> E |                   |          |         | <del>,</del> |                |                                                  |                                         |                          |                   |
|------|------------------------|--------------|------------|-------------------|----------|---------|--------------|----------------|--------------------------------------------------|-----------------------------------------|--------------------------|-------------------|
| Soil | Function               | Solenoid     | 1/-14      | - 0               | -41      | Dules.  | Date         | . ^            | Alama                                            | Drive                                   | Solenoid Par             |                   |
| No.  | runction               | Type         |            | e Conne<br>Insert |          | Drive   |              | Connect Insert |                                                  | Wire<br>Color                           | Flashiam<br>Playfield    | p i ype<br>Insert |
|      | AUTO PLUNGER           | High Power   | J133-2     | HIGEL             | T Cabine | Q72     | J116-1       | 1 1113011      | Cabine                                           | VIO-BRN                                 | AE-23-800                | macri             |
| 02   | LEFT DROP TARGET       | High Power   | J133-2     |                   |          | Q68     | J116-2       |                |                                                  | VIO-BED                                 | AE-26-1500               |                   |
| 03   | LEFT CENTER DROP TARGE |              | J133-2     |                   |          | Q71     | J116-4       |                |                                                  | VIO-DEG                                 | AE-26-1500               |                   |
| 04   | RT CENTER DROP TARGET  | High Power   | J133-2     |                   |          | Q67     | J116-4       |                | <del>                                     </del> | VIO-VEL                                 | AE-26-1500<br>AE-26-1500 |                   |
| 05   | RIGHT DROP TARGET      | High Power   | J133-2     |                   |          | 070     | J116-6       |                |                                                  | VIO-TEL<br>VIO-GRN                      | AE-26-1500               |                   |
| 06   | MINE POPPER            | High Power   | J133-2     |                   |          | Q66     | J116-7       |                |                                                  | VIO-BLU                                 | AE-24-900                |                   |
| 07   | NOT USED               | High Power   | J 100*Z    |                   |          | Q69     | J J I 10-7   |                | <del>                                     </del> | AIÖ-PEO                                 | AE-24-900                |                   |
| 08   | SALOON POPPER          |              | J133-2     |                   |          | Q65     | 11100        |                |                                                  | VIO ODV                                 | AE 00 1500               |                   |
| 09   | TROUGH EJECT           | High Power   |            |                   |          |         | J116-9       |                | -                                                | VIO-GRY                                 | AE-26-1500               | <b>——</b>         |
|      | LEFT SLINGSHOT         | Low Power    | J133-3     |                   |          | Q44     | J113-1       |                | -                                                | BRN-BLK                                 | AE-26-1500               |                   |
|      |                        | Low Power    | J133-3     |                   |          | Q48     | J113-3       | ···-           |                                                  | BRN-RED                                 | AE-26-1200               |                   |
| 11   | RIGHT SLINGSHOT        | Low Power    | J133-3     | · · · · · · ·     |          | Q43     | J113-4       |                |                                                  | BRN-ORG                                 |                          |                   |
| 12   | LEFT JET BUMPER        | Low Power    | J133-3     |                   |          | Q47     | J113-5       |                |                                                  | BRN-YEL                                 | AE-26-1200               |                   |
| 13   | RIGHT JET BUMPER       | Low Power    | J133-3     |                   | L        | Q42     | J113-6       |                |                                                  | BRN-GRN                                 |                          |                   |
| 14   | LEFT GUNFIGHT POST     | Low Power    | J133-3     |                   |          | Q46     | J113-7       |                | $\vdash$                                         | BRN-BLU                                 | AE-26-1500               |                   |
| 15   | RIGHT GUNFIGHT POST    | Low Power    | J133-3     |                   |          | Q41     | J113-8       |                | igspace                                          | BRN-VIO                                 | AE-26-1500               |                   |
|      | BOTTOM JET BUMPER      | Low Power    | J133-3     |                   |          | Q45     | J113-9       |                |                                                  | BRN-GRY                                 | AE-26-1200               |                   |
| 17   | MINE MOTOR             | Flasher      | J140-2     |                   |          | Q28     | J111-1       |                | _                                                | BLK-BRN                                 | 14-8015                  |                   |
|      | MINE FLASHER           | Flasher      | J133-6     |                   |          | Q32     | J111-2       |                |                                                  | BLK-RED                                 | #906                     |                   |
| 19   | FRONT LEFT FLASHER     | Flasher      | J133-6     |                   |          | Q27     | J111-3       |                |                                                  | BLK-ORG                                 | #906                     |                   |
| 20   | FRONT RIGHT FLASHER    | Flasher      | J133-6     |                   |          | Q31     | J111-4       |                |                                                  | BLK-YEL                                 | #906                     |                   |
| 21   | LEFT LOOP GATE         | Flasher      | J133-1     |                   |          | Q26     | J111-5       |                |                                                  | BLU-GRN                                 | A-14406                  |                   |
| 22   | RIGHT LOOP GATE        | Flasher      | J133-1     |                   |          | Q30     | J111-6       |                |                                                  | BLU-BLK                                 | A-14406                  |                   |
| 23   | NOT USED               | Flasher      |            |                   |          | Q25     | J111-7       |                |                                                  | BLU-VIO                                 |                          |                   |
| 24   | BEACON FLASHER         | Flasher      | J133-6     | J134-5            |          | Q29     | J111-8       | J112-9         |                                                  | BLU-GRY                                 | #906                     | #906              |
| 25   | MIDDLE RIGHT FLASHER   | Gen. Purpose | J133-6     |                   |          | Q16     | J109-1       |                |                                                  | BLU-BRN                                 | #906                     |                   |
| 26   | SALOON FLASHER         | Gen. Purpose | J133-6     | J134-5            |          | Q15     | J109-2       | J108-2         |                                                  | BLU-RED                                 | #906                     | #906              |
| 27   | BACK RIGHT FLASHER     | Gen. Purpose |            | J134-5            |          | Q14     | J109-3       | J108-3         |                                                  | BLU-ORG                                 | #906                     | #906              |
| 28   | BACK LEFT FLASHER      | Gen. Purpose |            | J134-5            |          | Q13     | J109-5       |                |                                                  | BLU-YEL                                 | #906                     | #906              |
|      |                        | Solenoid     |            | Voltage           | Drive    | Xistors |              |                |                                                  | Vire Colors                             |                          |                   |
| FII  | pper Circuits          | Type         | Conne      |                   | Power    | Hold    |              | ctions         | Power                                            | Hold                                    |                          |                   |
| 29   | pper on outcome        | Power        | J119-1 (F  |                   |          |         |              | 0-13           | YEL-GRN                                          |                                         | FL-11630                 |                   |
| 30   | LOWER RIGHT FLIPPER    | Hold         | J119-1 (F  |                   | 0230     | Q92     | J12          |                |                                                  | ORG-GRN                                 | , , , , , , ,            |                   |
| 31   | EGWEITHAITH TEILT EIT  | Power        | J119-4 (F  |                   | Q87      | GJE     | J12          |                | YEL-BLU                                          |                                         | FL-11630                 |                   |
| 32   | LOWER LEFT FLIPPER     | Hold         | J119-4 (F  |                   | Q67      | Q89     | J12          |                | I EL-BLO                                         | ORG-BLU                                 | 112-11030                |                   |
| 33   | MOVE BART TOY          | Power        | J119-4 (F  |                   | Q84      | QOS     | J12          |                | YEL-VIO                                          | * · · · · · · · · · · · · · · · · · · · | AE-26-1500               |                   |
| 34   | NOT USED               | Hold         | J119-6 (F  |                   | Q04      | Q86     |              | 0-6            | I EL-VIO                                         | ORG-VIO                                 | AE-20-1500               |                   |
| 35   | NOT USED               | Power        | J119-8 (F  |                   | Q81      | GOU     | J12          |                | YEL-GRY                                          |                                         |                          |                   |
| 36   | BART TOY HAT           | Hold         | J119-8 (F  |                   |          | Q83     | J12          |                |                                                  | ORG-GRY                                 | AE-26-1500               |                   |
| 307  | BART TOT HAT           |              |            |                   |          |         |              |                |                                                  |                                         | AE-20-1300)              |                   |
| т    | ain Motor              | Solenoid     |            | d Voltage         | Drive    | Gates   | Playfiek     |                | Drive W                                          | Vire Colors                             | Device Part              | N                 |
|      |                        | Туре         |            | ction             | 1104     | 1100    | Conne        |                | 001                                              | A VALLET                                | 14-80                    |                   |
|      | TRAIN REVERSE          | Low Power    |            | 1-2               | U3A,     |         | J11          |                |                                                  | N-WHT                                   | 14-80                    | 15                |
| J0 [ | TRAIN FORWARD          | Low Power    | J14        |                   | U3C      |         | J11          |                |                                                  | G-WHT                                   |                          |                   |
| _    | 444 / 47               | Solenoid     |            | е Соппес          |          | Drive   |              | • Connec       |                                                  | Drive                                   | Bulb Ty                  |                   |
|      | neral Illumination     | Type         |            | Insert            | Cabine   |         | Playfield    | insert         |                                                  | Wire                                    | Playfield                | Insert            |
|      | ILLUMINATION STRING 1  | G.I.         | J105-1     |                   |          | Q5      | J105-7       |                |                                                  | WHT-BRN                                 | #44                      |                   |
|      | ILLUMINATION STRING 2  | G.I.         | J105-2     |                   | $\Box$   | Q4      | J105-8       |                |                                                  | WHT-ORG                                 | #44                      |                   |
|      | ILLUMINATION STRING 3  | G.I.         | J105-3     |                   | $\Box$   | Q3      | J105-9       |                |                                                  | WHT-YEL                                 | #44                      |                   |
|      | ILLUMINATION STRING 4  | G.I.         |            | J106-5            |          | Q2      | <b>  </b>    | J106-10        |                                                  | WHT-GRN                                 | <b></b>                  | #555              |
| 05   | ALL ILLIMINATION       | G.I.         | Li         | J106-6            | J104-3   | Q1      |              | J106-11        | J104-1                                           | WHT-VIO                                 |                          | #555              |