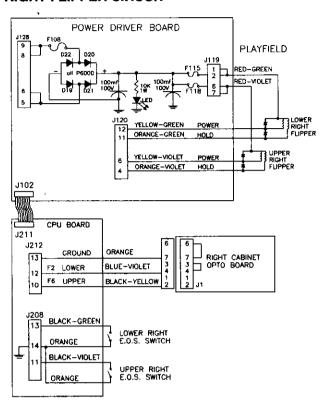

SOLENOID/FLASHER TABLE

| 2    | <u> DLENOID/FLASHE</u> | H IABL       | <u>-</u> E |                   |          |         | <del>,</del> |                |                                                  |                                         |                          |                   |
|------|------------------------|--------------|------------|-------------------|----------|---------|--------------|----------------|--------------------------------------------------|-----------------------------------------|--------------------------|-------------------|
| Soil | Function               | Solenoid     | 1/-14      | - 0               | -41      | Dules.  | Date         | . ^            | Alama                                            | Drive                                   | Solenoid Par             |                   |
| No.  | runction               | Type         |            | e Conne<br>Insert |          | Drive   |              | Connect Insert |                                                  | Wire<br>Color                           | Flashiam<br>Playfield    | p i ype<br>Insert |
|      | AUTO PLUNGER           | High Power   | J133-2     | HIGEL             | T Cabine | Q72     | J116-1       | 1 1113011      | Cabine                                           | VIO-BRN                                 | AE-23-800                | macri             |
| 02   | LEFT DROP TARGET       | High Power   | J133-2     |                   |          | Q68     | J116-2       |                |                                                  | VIO-BED                                 | AE-26-1500               |                   |
| 03   | LEFT CENTER DROP TARGE |              | J133-2     |                   |          | Q71     | J116-4       |                |                                                  | VIO-DEG                                 | AE-26-1500               |                   |
| 04   | RT CENTER DROP TARGET  | High Power   | J133-2     |                   |          | Q67     | J116-4       |                | <del>                                     </del> | VIO-VEL                                 | AE-26-1500<br>AE-26-1500 |                   |
| 05   | RIGHT DROP TARGET      | High Power   | J133-2     |                   |          | 070     | J116-6       |                |                                                  | VIO-TEL<br>VIO-GRN                      | AE-26-1500               |                   |
| 06   | MINE POPPER            | High Power   | J133-2     |                   |          | Q66     | J116-7       |                |                                                  | VIO-BLU                                 | AE-24-900                |                   |
| 07   | NOT USED               | High Power   | J 100*Z    |                   |          | Q69     | J J I 10-7   |                | <del>                                     </del> | AIÖ-PEO                                 | AE-24-900                |                   |
| 08   | SALOON POPPER          |              | J133-2     |                   |          | Q65     | 11100        |                |                                                  | VIO ODV                                 | AE 00 1500               |                   |
| 09   | TROUGH EJECT           | High Power   |            |                   |          |         | J116-9       |                | -                                                | VIO-GRY                                 | AE-26-1500               | <b>——</b>         |
|      | LEFT SLINGSHOT         | Low Power    | J133-3     |                   |          | Q44     | J113-1       |                | -                                                | BRN-BLK                                 | AE-26-1500               |                   |
|      |                        | Low Power    | J133-3     |                   |          | Q48     | J113-3       | ···-           |                                                  | BRN-RED                                 | AE-26-1200               |                   |
| 11   | RIGHT SLINGSHOT        | Low Power    | J133-3     | · · · · · · ·     |          | Q43     | J113-4       |                |                                                  | BRN-ORG                                 |                          |                   |
| 12   | LEFT JET BUMPER        | Low Power    | J133-3     |                   |          | Q47     | J113-5       |                |                                                  | BRN-YEL                                 | AE-26-1200               |                   |
| 13   | RIGHT JET BUMPER       | Low Power    | J133-3     |                   | L        | Q42     | J113-6       |                |                                                  | BRN-GRN                                 |                          |                   |
| 14   | LEFT GUNFIGHT POST     | Low Power    | J133-3     |                   |          | Q46     | J113-7       |                | $\vdash$                                         | BRN-BLU                                 | AE-26-1500               |                   |
| 15   | RIGHT GUNFIGHT POST    | Low Power    | J133-3     |                   |          | Q41     | J113-8       |                | igspace                                          | BRN-VIO                                 | AE-26-1500               |                   |
|      | BOTTOM JET BUMPER      | Low Power    | J133-3     |                   |          | Q45     | J113-9       |                |                                                  | BRN-GRY                                 | AE-26-1200               |                   |
| 17   | MINE MOTOR             | Flasher      | J140-2     |                   |          | Q28     | J111-1       |                | _                                                | BLK-BRN                                 | 14-8015                  |                   |
|      | MINE FLASHER           | Flasher      | J133-6     |                   |          | Q32     | J111-2       |                |                                                  | BLK-RED                                 | #906                     |                   |
| 19   | FRONT LEFT FLASHER     | Flasher      | J133-6     |                   |          | Q27     | J111-3       |                |                                                  | BLK-ORG                                 | #906                     |                   |
| 20   | FRONT RIGHT FLASHER    | Flasher      | J133-6     |                   |          | Q31     | J111-4       |                |                                                  | BLK-YEL                                 | #906                     |                   |
| 21   | LEFT LOOP GATE         | Flasher      | J133-1     |                   |          | Q26     | J111-5       |                |                                                  | BLU-GRN                                 | A-14406                  |                   |
| 22   | RIGHT LOOP GATE        | Flasher      | J133-1     |                   |          | Q30     | J111-6       |                |                                                  | BLU-BLK                                 | A-14406                  |                   |
| 23   | NOT USED               | Flasher      |            |                   |          | Q25     | J111-7       |                |                                                  | BLU-VIO                                 |                          |                   |
| 24   | BEACON FLASHER         | Flasher      | J133-6     | J134-5            |          | Q29     | J111-8       | J112-9         |                                                  | BLU-GRY                                 | #906                     | #906              |
| 25   | MIDDLE RIGHT FLASHER   | Gen. Purpose | J133-6     |                   |          | Q16     | J109-1       |                |                                                  | BLU-BRN                                 | #906                     |                   |
| 26   | SALOON FLASHER         | Gen. Purpose | J133-6     | J134-5            |          | Q15     | J109-2       | J108-2         |                                                  | BLU-RED                                 | #906                     | #906              |
| 27   | BACK RIGHT FLASHER     | Gen. Purpose |            | J134-5            |          | Q14     | J109-3       | J108-3         |                                                  | BLU-ORG                                 | #906                     | #906              |
| 28   | BACK LEFT FLASHER      | Gen. Purpose |            | J134-5            |          | Q13     | J109-5       |                |                                                  | BLU-YEL                                 | #906                     | #906              |
|      |                        | Solenoid     |            | Voltage           | Drive    | Xistors |              |                |                                                  | Vire Colors                             |                          |                   |
| FII  | pper Circuits          | Type         | Conne      |                   | Power    | Hold    |              | ctions         | Power                                            | Hold                                    |                          |                   |
| 29   | pper on outcome        | Power        | J119-1 (F  |                   |          |         |              | 0-13           | YEL-GRN                                          |                                         | FL-11630                 |                   |
| 30   | LOWER RIGHT FLIPPER    | Hold         | J119-1 (F  |                   | 0230     | Q92     | J12          |                |                                                  | ORG-GRN                                 | , , , , , , ,            |                   |
| 31   | EGWEITHAITH TEILT EIT  | Power        | J119-4 (F  |                   | Q87      | GJE     | J12          |                | YEL-BLU                                          |                                         | FL-11630                 |                   |
| 32   | LOWER LEFT FLIPPER     | Hold         | J119-4 (F  |                   | Q67      | Q89     | J12          |                | I EL-BLO                                         | ORG-BLU                                 | 112-11030                |                   |
| 33   | MOVE BART TOY          | Power        | J119-4 (F  |                   | Q84      | QOS     | J12          |                | YEL-VIO                                          | * · · · · · · · · · · · · · · · · · · · | AE-26-1500               |                   |
| 34   | NOT USED               | Hold         | J119-6 (F  |                   | Q04      | Q86     |              | 0-6            | I EL-VIO                                         | ORG-VIO                                 | AE-20-1500               |                   |
| 35   | NOT USED               | Power        | J119-8 (F  |                   | Q81      | GOU     | J12          |                | YEL-GRY                                          |                                         |                          |                   |
| 36   | BART TOY HAT           | Hold         | J119-8 (F  |                   |          | Q83     | J12          |                |                                                  | ORG-GRY                                 | AE-26-1500               |                   |
| 307  | BART TOT HAT           |              |            |                   |          |         |              |                |                                                  |                                         | AE-20-1300)              |                   |
| т    | ain Motor              | Solenoid     |            | d Voltage         | Drive    | Gates   | Playfiek     |                | Drive W                                          | Vire Colors                             | Device Part              | N                 |
|      |                        | Туре         |            | ction             | 1104     | 1100    | Conne        |                | 001                                              | A VALLET                                | 14-80                    |                   |
|      | TRAIN REVERSE          | Low Power    |            | 1-2               | U3A,     |         | J11          |                |                                                  | N-WHT                                   | 14-80                    | 15                |
| J0 [ | TRAIN FORWARD          | Low Power    | J14        |                   | U3C      |         | J11          |                |                                                  | G-WHT                                   |                          |                   |
| _    | 444 / 47               | Solenoid     |            | е Соппес          |          | Drive   |              | • Connec       |                                                  | Drive                                   | Bulb Ty                  |                   |
|      | neral Illumination     | Type         |            | Insert            | Cabine   |         | Playfield    | insert         |                                                  | Wire                                    | Playfield                | Insert            |
|      | ILLUMINATION STRING 1  | G.I.         | J105-1     |                   |          | Q5      | J105-7       |                |                                                  | WHT-BRN                                 | #44                      |                   |
|      | ILLUMINATION STRING 2  | G.I.         | J105-2     |                   | $\Box$   | Q4      | J105-8       |                |                                                  | WHT-ORG                                 | #44                      |                   |
|      | ILLUMINATION STRING 3  | G.I.         | J105-3     |                   | $\Box$   | Q3      | J105-9       |                |                                                  | WHT-YEL                                 | #44                      |                   |
|      | ILLUMINATION STRING 4  | G.I.         |            | J106-5            |          | Q2      | <b>  </b>    | J106-10        |                                                  | WHT-GRN                                 | <b></b>                  | #555              |
| 05   | ALL ILLIMINATION       | G.I.         | Li         | J106-6            | J104-3   | Q1      |              | J106-11        | J104-1                                           | WHT-VIO                                 |                          | #555              |