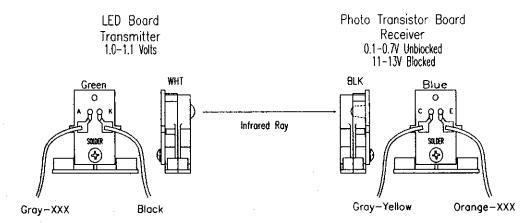

al board error codes

| 1 Beep   | = Audio/Visual Board is O.K. |
|----------|------------------------------|
| 2 Beeps  | = S2 Failure                 |
| 3 Beeps  | = S3 Failure                 |
| 4 Beeps  | = S4 Failure                 |
| 5 Beeps  | = S5 Failure                 |
| 6 Beeps  | = S6 Failure                 |
| 7 Beeps  | = S7 Failure                 |
| 10 Beeps | = Audio Static RAM Failure   |

#### **OPTO THEORY**

The opto receiver (Photo Transistor) should be approximately 0.1 - 0.7 volts when the opto beam is unblocked and approximately 11 - 13 volts when the opto beam is blocked. The opto transmitter (LED) should always be approximately 1.4 volts.

**Note:** The transmitter (LED) is larger than the receiver (Photo Transistor); it protrudes further from its case.



# **LED LIST**



#### **CPU BOARD**

LED 201 Blanking

LED 202 Power

LED 203 Diagnostics

At game turn-on, LED 201 and LED 202 are on, LED 203 is off. During normal operation LED 201 is off, LED 202 is on, and LED 203 is flashing.

#### **AUDIO/VISUAL BOARD**

LED 501 +5VDC, Normally flashing, but at a slower rate than LED 203.

#### **POWER DRIVER BOARD**

LED 100 +12VDC Regulated, Normally On

LED 101 +5VDC Digital, Normally On

LED 102 +18VDC Lamps, Normally On

LED 103 +12VDC Unregulated, Normally On

LED 104 +20VDC Flashlamps, Normally On

LED 105 +50VDC Coils, Normally On

# **FUSE LIST**



## **AUDIO/VIDEO BOARD**

| Loc. | Description   | Part Number   | Value         |
|------|---------------|---------------|---------------|
| F501 | -25V          | 5731-14532-00 | T2.5A, 250