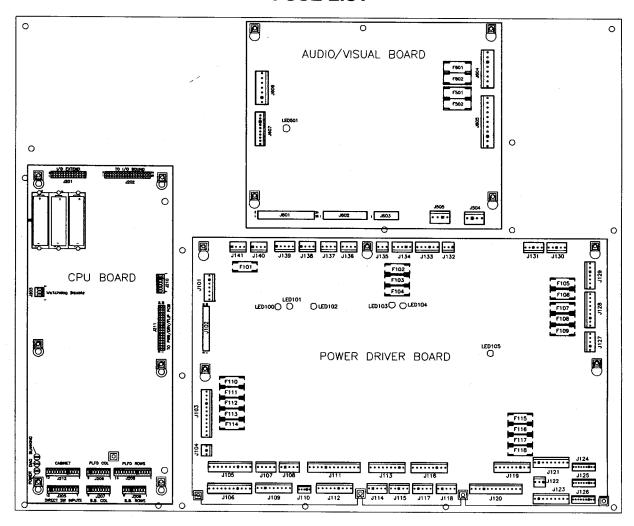

cked. The opto transmitter (LED) should always be approximately 1.4 volts.

**Note:** The transmitter (LED) is larger than the receiver (Photo Transistor); it protrudes further from its case.



# **LED LIST**



#### **CPU BOARD**

LED 201 Blanking

LED 202 Power

LED 203 Diagnostics

At game turn-on, LED 201 and LED 202 are on, LED 203 is off. During normal operation LED 201 is off, LED 202 is on, and LED 203 is flashing.

#### **AUDIO/VISUAL BOARD**

LED 501 +5VDC, Normally flashing, but at a slower rate than LED 203.

#### **POWER DRIVER BOARD**

LED 100 +12VDC Regulated, Normally On

LED 101 +5VDC Digital, Normally On

LED 102 +18VDC Lamps, Normally On

LED 103 +12VDC Unregulated, Normally On

LED 104 +20VDC Flashlamps, Normally On

LED 105 +50VDC Coils, Normally On

# **FUSE LIST**



## **AUDIO/VIDEO BOARD**

| Loc. | Description   | Part Number   | Value         |
|------|---------------|---------------|---------------|
| F501 | -25V          | 5731-14532-00 | T2.5A, 250V   |
| F502 | +25V          | 5731-14532-00 | T2.5A, 250V   |
| F601 | +62V          | 5731-14840-00 | T0.315A, 250V |
| F602 | -113V & -125V | 5731-14840-00 | T0.315A, 250V |

#### **CPU BOARD**

There are no fuses on the CPU board.

#### **POWER DRIVER BOARD**

| LOAME | T DRIVER BUARD       |               |              |      |                 |               |             |
|-------|----------------------|---------------|--------------|------|-----------------|---------------|-------------|
| Loc.  | Description          | Part Number   | Value        | Loc. | Description     | Part Number   |