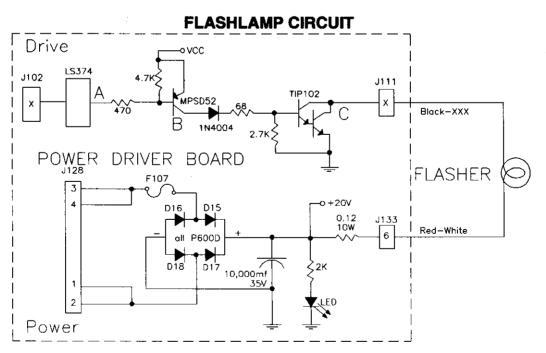

SOLENOID/FLASHER TABLE

| 2    | <u> DLENOID/FLASHE</u> | H IABL       | <u>-</u> E |                   |          |         | <del>,</del> |                |                                                  |                                         |                          |                   |
|------|------------------------|--------------|------------|-------------------|----------|---------|--------------|----------------|--------------------------------------------------|-----------------------------------------|--------------------------|-------------------|
| Soil | Function               | Solenoid     | 1/-14      | - 0               | -41      | Dules.  | Date         | . ^            | Alama                                            | Drive                                   | Solenoid Par             |                   |
| No.  | runction               | Type         |            | e Conne<br>Insert |          | Drive   |              | Connect Insert |                                                  | Wire<br>Color                           | Flashiam<br>Playfield    | p i ype<br>Insert |
|      | AUTO PLUNGER           | High Power   | J133-2     | HIGEL             | T Cabine | Q72     | J116-1       | 1 1113011      | Cabine                                           | VIO-BRN                                 | AE-23-800                | macri             |
| 02   | LEFT DROP TARGET       | High Power   | J133-2     |                   |          | Q68     | J116-2       |                |                                                  | VIO-BED                                 | AE-26-1500               |                   |
| 03   | LEFT CENTER DROP TARGE |              | J133-2     |                   |          | Q71     | J116-4       |                |                                                  | VIO-DEG                                 | AE-26-1500               |                   |
| 04   | RT CENTER DROP TARGET  | High Power   | J133-2     |                   |          | Q67     | J116-4       |                | <del>                                     </del> | VIO-VEL                                 | AE-26-1500<br>AE-26-1500 |                   |
| 05   | RIGHT DROP TARGET      | High Power   | J133-2     |                   |          | 070     | J116-6       |                |                                                  | VIO-TEL<br>VIO-GRN                      | AE-26-1500               |                   |
| 06   | MINE POPPER            | High Power   | J133-2     |                   |          | Q66     | J116-7       |                |                                                  | VIO-BLU                                 | AE-24-900                |                   |
| 07   | NOT USED               | High Power   | J 100*Z    |                   |          | Q69     | J J I 10-7   |                | <del>                                     </del> | AIÖ-PEO                                 | AE-24-900                |                   |
| 08   | SALOON POPPER          |              | J133-2     |                   |          | Q65     | 11100        |                |                                                  | VIO ODV                                 | AE 00 1500               |                   |
| 09   | TROUGH EJECT           | High Power   |            |                   |          |         | J116-9       |                | -                                                | VIO-GRY                                 | AE-26-1500               | <b>——</b>         |
|      | LEFT SLINGSHOT         | Low Power    | J133-3     |                   |          | Q44     | J113-1       |                | -                                                | BRN-BLK                                 | AE-26-1500               |                   |
|      |                        | Low Power    | J133-3     |                   |          | Q48     | J113-3       | ···-           |                                                  | BRN-RED                                 | AE-26-1200               |                   |
| 11   | RIGHT SLINGSHOT        | Low Power    | J133-3     | · · · · · · ·     |          | Q43     | J113-4       |                |                                                  | BRN-ORG                                 |                          |                   |
| 12   | LEFT JET BUMPER        | Low Power    | J133-3     |                   |          | Q47     | J113-5       |                |                                                  | BRN-YEL                                 | AE-26-1200               |                   |
| 13   | RIGHT JET BUMPER       | Low Power    | J133-3     |                   | L        | Q42     | J113-6       |                |                                                  | BRN-GRN                                 |                          |                   |
| 14   | LEFT GUNFIGHT POST     | Low Power    | J133-3     |                   |          | Q46     | J113-7       |                | $\vdash$                                         | BRN-BLU                                 | AE-26-1500               |                   |
| 15   | RIGHT GUNFIGHT POST    | Low Power    | J133-3     |                   |          | Q41     | J113-8       |                | igspace                                          | BRN-VIO                                 | AE-26-1500               |                   |
|      | BOTTOM JET BUMPER      | Low Power    | J133-3     |                   |          | Q45     | J113-9       |                |                                                  | BRN-GRY                                 | AE-26-1200               |                   |
| 17   | MINE MOTOR             | Flasher      | J140-2     |                   |          | Q28     | J111-1       |                | _                                                | BLK-BRN                                 | 14-8015                  |                   |
|      | MINE FLASHER           | Flasher      | J133-6     |                   |          | Q32     | J111-2       |                |                                                  | BLK-RED                                 | #906                     |                   |
| 19   | FRONT LEFT FLASHER     | Flasher      | J133-6     |                   |          | Q27     | J111-3       |                |                                                  | BLK-ORG                                 | #906                     |                   |
| 20   | FRONT RIGHT FLASHER    | Flasher      | J133-6     |                   |          | Q31     | J111-4       |                |                                                  | BLK-YEL                                 | #906                     |                   |
| 21   | LEFT LOOP GATE         | Flasher      | J133-1     |                   |          | Q26     | J111-5       |                |                                                  | BLU-GRN                                 | A-14406                  |                   |
| 22   | RIGHT LOOP GATE        | Flasher      | J133-1     |                   |          | Q30     | J111-6       |                |                                                  | BLU-BLK                                 | A-14406                  |                   |
| 23   | NOT USED               | Flasher      |            |                   |          | Q25     | J111-7       |                |                                                  | BLU-VIO                                 |                          |                   |
| 24   | BEACON FLASHER         | Flasher      | J133-6     | J134-5            |          | Q29     | J111-8       | J112-9         |                                                  | BLU-GRY                                 | #906                     | #906              |
| 25   | MIDDLE RIGHT FLASHER   | Gen. Purpose | J133-6     |                   |          | Q16     | J109-1       |                |                                                  | BLU-BRN                                 | #906                     |                   |
| 26   | SALOON FLASHER         | Gen. Purpose | J133-6     | J134-5            |          | Q15     | J109-2       | J108-2         |                                                  | BLU-RED                                 | #906                     | #906              |
| 27   | BACK RIGHT FLASHER     | Gen. Purpose |            | J134-5            |          | Q14     | J109-3       | J108-3         |                                                  | BLU-ORG                                 | #906                     | #906              |
| 28   | BACK LEFT FLASHER      | Gen. Purpose |            | J134-5            |          | Q13     | J109-5       |                |                                                  | BLU-YEL                                 | #906                     | #906              |
|      |                        | Solenoid     |            | Voltage           | Drive    | Xistors |              |                |                                                  | Vire Colors                             |                          |                   |
| FII  | pper Circuits          | Type         | Conne      |                   | Power    | Hold    |              | ctions         | Power                                            | Hold                                    |                          |                   |
| 29   | pper on outcome        | Power        | J119-1 (F  |                   |          |         |              | 0-13           | YEL-GRN                                          |                                         | FL-11630                 |                   |
| 30   | LOWER RIGHT FLIPPER    | Hold         | J119-1 (F  |                   | 0230     | Q92     | J12          |                |                                                  | ORG-GRN                                 | , , , , , , ,            |                   |
| 31   | EGWEITHAITH TEILT EIT  | Power        | J119-4 (F  |                   | Q87      | GJE     | J12          |                | YEL-BLU                                          |                                         | FL-11630                 |                   |
| 32   | LOWER LEFT FLIPPER     | Hold         | J119-4 (F  |                   | Q67      | Q89     | J12          |                | I EL-BLO                                         | ORG-BLU                                 | 112-11030                |                   |
| 33   | MOVE BART TOY          | Power        | J119-4 (F  |                   | Q84      | QOS     | J12          |                | YEL-VIO                                          | * · · · · · · · · · · · · · · · · · · · | AE-26-1500               |                   |
| 34   | NOT USED               | Hold         | J119-6 (F  |                   | Q04      | Q86     |              | 0-6            | I EL-VIO                                         | ORG-VIO                                 | AE-20-1500               |                   |
| 35   | NOT USED               | Power        | J119-8 (F  |                   | Q81      | GOU     | J12          |                | YEL-GRY                                          |                                         |                          |                   |
| 36   | BART TOY HAT           | Hold         | J119-8 (F  |                   |          | Q83     | J12          |                |                                                  | ORG-GRY                                 | AE-26-1500               |                   |
| 307  | BART TOT HAT           |              |            |                   |          |         |              |                |                                                  |                                         | AE-20-1300)              |                   |
| т    | ain Motor              | Solenoid     |            | d Voltage         | Drive    | Gates   | Playfiek     |                | Drive W                                          | Vire Colors                             | Device Part              | N                 |
|      |                        | Туре         |            | ction             | 1104     | 1100    | Conne        |                | 001                                              | A VALLET                                | 14-80                    |                   |
|      | TRAIN REVERSE          | Low Power    |            | 1-2               | U3A,     |         | J11          |                |                                                  | N-WHT                                   | 14-80                    | 15                |
| J0 [ | TRAIN FORWARD          | Low Power    | J14        |                   | U3C      |         | J11          |                |                                                  | G-WHT                                   |                          |                   |
| _    | 444 / 47               | Solenoid     |            | е Соппес          |          | Drive   |              | • Connec       |                                                  | Drive                                   | Bulb Ty                  |                   |
|      | neral Illumination     | Type         |            | Insert            | Cabine   |         | Playfield    | insert         |                                                  | Wire                                    | Playfield                | Insert            |
|      | ILLUMINATION STRING 1  | G.I.         | J105-1     |                   |          | Q5      | J105-7       |                |                                                  | WHT-BRN                                 | #44                      |                   |
|      | ILLUMINATION STRING 2  | G.I.         | J105-2     |                   | $\Box$   | Q4      | J105-8       |                |                                                  | WHT-ORG                                 | #44                      |                   |
|      | ILLUMINATION STRING 3  | G.I.         | J105-3     |                   | $\Box$   | Q3      | J105-9       |                |                                                  | WHT-YEL                                 | #44                      |                   |
|      | ILLUMINATION STRING 4  | G.I.         |            | J106-5            |          | Q2      | <b>  </b>    | J106-10        |                                                  | WHT-GRN                                 | <b></b>                  | #555              |
| 05   | ALL ILLIMINATION       | G.I.         | Li         | J106-6            | J104-3   | Q1      |              | J106-11        | J104-1                                           | WHT-VIO                                 |                          | #555              |