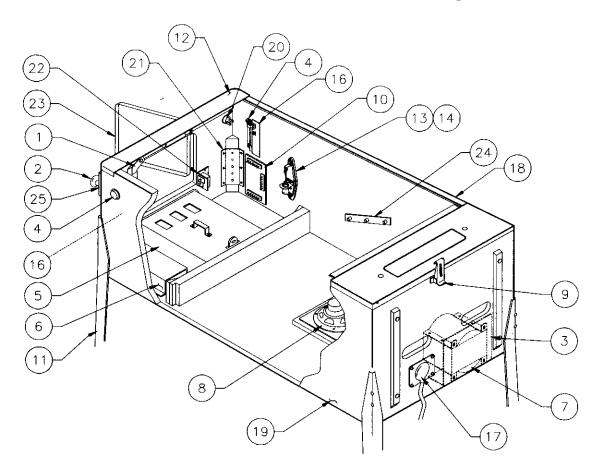

#### Section 1 Continued...

|   | U.9 Presets                                               | 1-21 |
|---|-----------------------------------------------------------|------|
|   | Game Difficulty Table for U.S., Canadian, French, German, |      |
|   | and European Games                                        | 1-21 |
| * | Preset Table for U.S./Canada                              | 1-21 |
|   | U.10 Clear Credits                                        | 1-23 |
|   | U.11 Auto Burn-in                                         | 1-23 |
|   | Language Menu                                             | 1-24 |
|   | Adjustments Menu                                          | 1-25 |
|   | A.1 Standard Adjustments                                  | 1-25 |
|   | A.2 Feature Adjustments                                   | 1-30 |
|   | A.3 Pricing Adjustments                                   | 1-33 |
|   | Pricing Table                                             | 1-40 |
|   | A.4 H.S.T.D. Adjustment                                   | 1-41 |
|   | A.5 Printer Adjustments                                   | 1-42 |
|   | Error Messages                                            | 1-43 |
|   | CPU Board & Audio Visual Board Error Codes                | 1-44 |
|   | Opto Theory                                               |      |
|   | LED List                                                  | 1-46 |
|   | Fuse List                                                 | 1-47 |
|   | Maintenance Information.                                  |      |
|   | ion 2 - Game Parts Information  Backbox Assembly          | 2-2  |
|   | Cabinet Assembly                                          | 2-3  |
|   | Audio Visual Board Assembly                               | 2-4  |
|   | Power Driver Board Assembly                               |      |
|   | CPU Security Board                                        | 2-8  |
|   | Trough IR LED Board Assembly                              |      |
|   | Trough IR Photo Transistor Board Assembly                 |      |
|   | Train Single Opto (Schmitt Opto Interrupt) Board Assembly |      |
|   | Coin Door Interface Board Assembly                        |      |
|   | Flipper Opto Board Assembly                               |      |
|   | 10-Opto Board Assembly                                    |      |
|   | D.C. Motor Control Board                                  |      |
|   | Motor EMI w/ Brake Board Assembly                         |      |
|   | Mine Dual Opto Board Assembly                             |      |
|   | Left Flipper Assembly                                     |      |
|   | Right Flipper Assembly                                    |      |
|   | Kicker Arm (slingshot) Assembly                           |      |
|   | Ball Trough Assembly Complete                             |      |
|   | Jet Bumper Assembly                                       |      |
|   | Jet Coil & Bracket Assembly.                              |      |
|   | Shooter Lane Kicker Assembly                              |      |
|   | Mini Popper Assembly                                      |      |
|   | Train Assembly                                            | 2-22 |