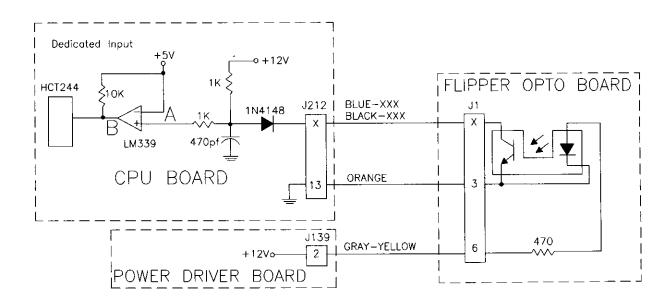

ft flipper hold circuit is used as the Bart Toy Hat circuit.

## FLIPPER COIL CIRCUITS

#### LEFT FLIPPER CIRCUIT



#### RIGHT FLIPPER CIRCUIT



#### FLIPPER END-OF-STROKE SWITCH CIRCUIT



The flipper E.O.S. circuits operate similar to the dedicated switch circuit. The circuits are active low and tied to ground through the switch.

When a switch closes, the row side, (dedicated input), of the circuit activates. The "+" input of the LM339 drops below +5V therefore its output is low. Since the row (dedicated input), circuit is tied directly to ground through the switch, the switch is considered closed by the microprocessor. When the switch opens, the "+" input to the LM339 is above +5V, its output is high and the row (dedicated input) is inactive.

#### FLIPPER CABINET SWITCH CIRCUITS





The flipper switch circuits operate similar to the dedicated switch circuit. The circuits are active low and tied to ground through the switch circuit.

When a switch closes, the row side (dedicated input) of the circuit activates. The "+" input to the LM339 drops below +5V, therefore, its output is low. Since the row, (dedicated input) circuit is tied directly to ground through the switch, the switch is considered closed by the microprocessor. When the switch opens, the "+" input to the LM339 is above +5V, its output is high and the row, (dedicated Input) is inactive.

# FLIPPER OPTO BOARD ASSEMBLY A-17316





#### Left Flipper Opto Board Assembly

- J1-1 Black-Blue from CPU board J212-9
- J1-2 Blue-Gray from CPU board J212-11
- J1-3 N/C
- J1-4 Orange from CPU board J212-13
- J1-5 N/C