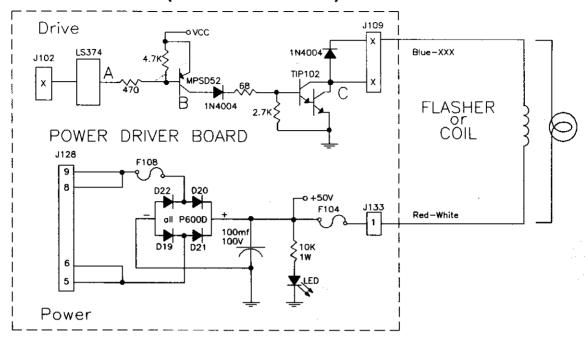

SOLENOID/FLASHER TABLE

| 2    | <u> DLENOID/FLASHE</u> | H IABL       | <u>-</u> E |                   |          |         | <del>,</del> |                |                                                  |                                         |                          |                   |
|------|------------------------|--------------|------------|-------------------|----------|---------|--------------|----------------|--------------------------------------------------|-----------------------------------------|--------------------------|-------------------|
| Soil | Function               | Solenoid     | 1/-14      | - 0               | -41      | Dules.  | Date         | . ^            | Alama                                            | Drive                                   | Solenoid Par             |                   |
| No.  | runction               | Type         |            | e Conne<br>Insert |          | Drive   |              | Connect Insert |                                                  | Wire<br>Color                           | Flashiam<br>Playfield    | p i ype<br>Insert |
|      | AUTO PLUNGER           | High Power   | J133-2     | HIGEL             | T Cabine | Q72     | J116-1       | 1 1113011      | Cabine                                           | VIO-BRN                                 | AE-23-800                | macri             |
| 02   | LEFT DROP TARGET       | High Power   | J133-2     |                   |          | Q68     | J116-2       |                |                                                  | VIO-BED                                 | AE-26-1500               |                   |
| 03   | LEFT CENTER DROP TARGE |              | J133-2     |                   |          | Q71     | J116-4       |                |                                                  | VIO-DEG                                 | AE-26-1500               |                   |
| 04   | RT CENTER DROP TARGET  | High Power   | J133-2     |                   |          | Q67     | J116-4       |                | <del>                                     </del> | VIO-VEL                                 | AE-26-1500<br>AE-26-1500 |                   |
| 05   | RIGHT DROP TARGET      | High Power   | J133-2     |                   |          | 070     | J116-6       |                |                                                  | VIO-TEL<br>VIO-GRN                      | AE-26-1500               |                   |
| 06   | MINE POPPER            | High Power   | J133-2     |                   |          | Q66     | J116-7       |                |                                                  | VIO-BLU                                 | AE-24-900                |                   |
| 07   | NOT USED               | High Power   | J 100*Z    |                   |          | Q69     | J J I 10-7   |                | <del>                                     </del> | AIÖ-PEO                                 | AE-24-900                |                   |
| 08   | SALOON POPPER          |              | J133-2     |                   |          | Q65     | 11100        |                |                                                  | VIO ODV                                 | AE 00 1500               |                   |
| 09   | TROUGH EJECT           | High Power   |            |                   |          |         | J116-9       |                | -                                                | VIO-GRY                                 | AE-26-1500               | <b>——</b>         |
|      | LEFT SLINGSHOT         | Low Power    | J133-3     |                   |          | Q44     | J113-1       |                | -                                                | BRN-BLK                                 | AE-26-1500               |                   |
|      |                        | Low Power    | J133-3     |                   |          | Q48     | J113-3       | ···-           |                                                  | BRN-RED                                 | AE-26-1200               |                   |
| 11   | RIGHT SLINGSHOT        | Low Power    | J133-3     | · · · · · · ·     |          | Q43     | J113-4       |                |                                                  | BRN-ORG                                 |                          |                   |
| 12   | LEFT JET BUMPER        | Low Power    | J133-3     |                   |          | Q47     | J113-5       |                |                                                  | BRN-YEL                                 | AE-26-1200               |                   |
| 13   | RIGHT JET BUMPER       | Low Power    | J133-3     |                   | L        | Q42     | J113-6       |                |                                                  | BRN-GRN                                 |                          |                   |
| 14   | LEFT GUNFIGHT POST     | Low Power    | J133-3     |                   |          | Q46     | J113-7       |                | $\vdash$                                         | BRN-BLU                                 | AE-26-1500               |                   |
| 15   | RIGHT GUNFIGHT POST    | Low Power    | J133-3     |                   |          | Q41     | J113-8       |                | igspace                                          | BRN-VIO                                 | AE-26-1500               |                   |
|      | BOTTOM JET BUMPER      | Low Power    | J133-3     |                   |          | Q45     | J113-9       |                |                                                  | BRN-GRY                                 | AE-26-1200               |                   |
| 17   | MINE MOTOR             | Flasher      | J140-2     |                   |          | Q28     | J111-1       |                | _                                                | BLK-BRN                                 | 14-8015                  |                   |
|      | MINE FLASHER           | Flasher      | J133-6     |                   |          | Q32     | J111-2       |                |                                                  | BLK-RED                                 | #906                     |                   |
| 19   | FRONT LEFT FLASHER     | Flasher      | J133-6     |                   |          | Q27     | J111-3       |                |                                                  | BLK-ORG                                 | #906                     |                   |
| 20   | FRONT RIGHT FLASHER    | Flasher      | J133-6     |                   |          | Q31     | J111-4       |                |                                                  | BLK-YEL                                 | #906                     |                   |
| 21   | LEFT LOOP GATE         | Flasher      | J133-1     |                   |          | Q26     | J111-5       |                |                                                  | BLU-GRN                                 | A-14406                  |                   |
| 22   | RIGHT LOOP GATE        | Flasher      | J133-1     |                   |          | Q30     | J111-6       |                |                                                  | BLU-BLK                                 | A-14406                  |                   |
| 23   | NOT USED               | Flasher      |            |                   |          | Q25     | J111-7       |                |                                                  | BLU-VIO                                 |                          |                   |
| 24   | BEACON FLASHER         | Flasher      | J133-6     | J134-5            |          | Q29     | J111-8       | J112-9         |                                                  | BLU-GRY                                 | #906                     | #906              |
| 25   | MIDDLE RIGHT FLASHER   | Gen. Purpose | J133-6     |                   |          | Q16     | J109-1       |                |                                                  | BLU-BRN                                 | #906                     |                   |
| 26   | SALOON FLASHER         | Gen. Purpose | J133-6     | J134-5            |          | Q15     | J109-2       | J108-2         |                                                  | BLU-RED                                 | #906                     | #906              |
| 27   | BACK RIGHT FLASHER     | Gen. Purpose |            | J134-5            |          | Q14     | J109-3       | J108-3         |                                                  | BLU-ORG                                 | #906                     | #906              |
| 28   | BACK LEFT FLASHER      | Gen. Purpose |            | J134-5            |          | Q13     | J109-5       |                |                                                  | BLU-YEL                                 | #906                     | #906              |
|      |                        | Solenoid     |            | Voltage           | Drive    | Xistors |              |                |                                                  | Vire Colors                             |                          |                   |
| FII  | pper Circuits          | Type         | Conne      |                   | Power    | Hold    |              | ctions         | Power                                            | Hold                                    |                          |                   |
| 29   | pper on outcome        | Power        | J119-1 (F  |                   |          |         |              | 0-13           | YEL-GRN                                          |                                         | FL-11630                 |                   |
| 30   | LOWER RIGHT FLIPPER    | Hold         | J119-1 (F  |                   | 0230     | Q92     | J12          |                |                                                  | ORG-GRN                                 | , , , , , , ,            |                   |
| 31   | EGWEITHAITH TEILT EIT  | Power        | J119-4 (F  |                   | Q87      | GJE     | J12          |                | YEL-BLU                                          |                                         | FL-11630                 |                   |
| 32   | LOWER LEFT FLIPPER     | Hold         | J119-4 (F  |                   | Q67      | Q89     | J12          |                | I EL-BLO                                         | ORG-BLU                                 | 112-11030                |                   |
| 33   | MOVE BART TOY          | Power        | J119-4 (F  |                   | Q84      | QOS     | J12          |                | YEL-VIO                                          | * · · · · · · · · · · · · · · · · · · · | AE-26-1500               |                   |
| 34   | NOT USED               | Hold         | J119-6 (F  |                   | Q04      | Q86     |              | 0-6            | I EL-VIO                                         | ORG-VIO                                 | AE-20-1500               |                   |
| 35   | NOT USED               | Power        | J119-8 (F  |                   | Q81      | GOU     | J12          |                | YEL-GRY                                          |                                         |                          |                   |
| 36   | BART TOY HAT           | Hold         | J119-8 (F  |                   |          | Q83     | J12          |                |                                                  | ORG-GRY                                 | AE-26-1500               |                   |
| 307  | BART TOT HAT           |              |            |                   |          |         |              |                |                                                  |                                         | AE-20-1300)              |                   |
| т    | ain Motor              | Solenoid     |            | d Voltage         | Drive    | Gates   | Playfiek     |                | Drive W                                          | Vire Colors                             | Device Part              | N                 |
|      |                        | Туре         |            | ction             | 1104     | 1100    | Conne        |                | 001                                              | A VALLET                                | 14-80                    |                   |
|      | TRAIN REVERSE          | Low Power    |            | 1-2               | U3A,     |         | J11          |                |                                                  | N-WHT                                   | 14-80                    | 15                |
| J0 [ | TRAIN FORWARD          | Low Power    | J14        |                   | U3C      |         | J11          |                |                                                  | G-WHT                                   |                          |                   |
| _    | 444 / 47               | Solenoid     |            | е Соппес          |          | Drive   |              | • Connec       |                                                  | Drive                                   | Bulb Ty                  |                   |
|      | neral Illumination     | Type         |            | Insert            | Cabine   |         | Playfield    | insert         |                                                  | Wire                                    | Playfield                | Insert            |
|      | ILLUMINATION STRING 1  | G.I.         | J105-1     |                   |          | Q5      | J105-7       |                |                                                  | WHT-BRN                                 | #44                      |                   |
|      | ILLUMINATION STRING 2  | G.I.         | J105-2     |                   | $\Box$   | Q4      | J105-8       |                |                                                  | WHT-ORG                                 | #44                      |                   |
|      | ILLUMINATION STRING 3  | G.I.         | J105-3     |                   | $\Box$   | Q3      | J105-9       |                |                                                  | WHT-YEL                                 | #44                      |                   |
|      | ILLUMINATION STRING 4  | G.I.         |            | J106-5            |          | Q2      | <b>  </b>    | J106-10        |                                                  | WHT-GRN                                 | <b></b>                  | #555              |
| 05   | ALL ILLIMINATION       | G.I.         | Li         | J106-6            | J104-3   | Q1      |              | J106-11        | J104-1                                           | WHT-VIO                                 |                          | #555              |