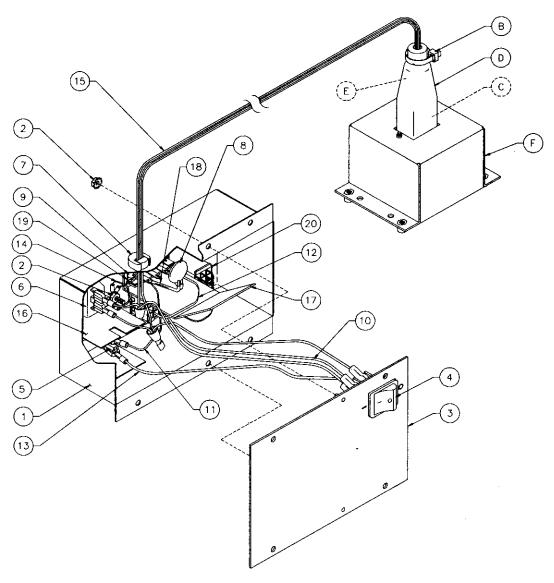

SOLENOID/FLASHER TABLE

| 2    | <u> DLENOID/FLASHE</u> | H IABL       | <u>-</u> E |                   |          |         | <del>,</del> |                |                                                  |                                         |                          |                   |
|------|------------------------|--------------|------------|-------------------|----------|---------|--------------|----------------|--------------------------------------------------|-----------------------------------------|--------------------------|-------------------|
| Soil | Function               | Solenoid     | 1/-14      | - 0               | -41      | Dules.  | Date         | . ^            | Alama                                            | Drive                                   | Solenoid Par             |                   |
| No.  | runction               | Type         |            | e Conne<br>Insert |          | Drive   |              | Connect Insert |                                                  | Wire<br>Color                           | Flashiam<br>Playfield    | p i ype<br>Insert |
|      | AUTO PLUNGER           | High Power   | J133-2     | HIGEL             | T Cabine | Q72     | J116-1       | 1 1113011      | Cabine                                           | VIO-BRN                                 | AE-23-800                | macri             |
| 02   | LEFT DROP TARGET       | High Power   | J133-2     |                   |          | Q68     | J116-2       |                |                                                  | VIO-BED                                 | AE-26-1500               |                   |
| 03   | LEFT CENTER DROP TARGE |              | J133-2     |                   |          | Q71     | J116-4       |                |                                                  | VIO-DEG                                 | AE-26-1500               |                   |
| 04   | RT CENTER DROP TARGET  | High Power   | J133-2     |                   |          | Q67     | J116-4       |                | <del>                                     </del> | VIO-VEL                                 | AE-26-1500<br>AE-26-1500 |                   |
| 05   | RIGHT DROP TARGET      | High Power   | J133-2     |                   |          | 070     | J116-6       |                |                                                  | VIO-TEL<br>VIO-GRN                      | AE-26-1500               |                   |
| 06   | MINE POPPER            | High Power   | J133-2     |                   |          | Q66     | J116-7       |                |                                                  | VIO-BLU                                 | AE-24-900                |                   |
| 07   | NOT USED               | High Power   | J 100*Z    |                   |          | Q69     | J J I 10-7   |                | <del>                                     </del> | AIÖ-PEO                                 | AE-24-900                |                   |
| 08   | SALOON POPPER          |              | J133-2     |                   |          | Q65     | 11100        |                |                                                  | VIO ODV                                 | AE 00 1500               |                   |
| 09   | TROUGH EJECT           | High Power   |            |                   |          |         | J116-9       |                | -                                                | VIO-GRY                                 | AE-26-1500               | <b>——</b>         |
|      | LEFT SLINGSHOT         | Low Power    | J133-3     |                   |          | Q44     | J113-1       |                | -                                                | BRN-BLK                                 | AE-26-1500               |                   |
|      |                        | Low Power    | J133-3     |                   |          | Q48     | J113-3       | ···-           |                                                  | BRN-RED                                 | AE-26-1200               |                   |
| 11   | RIGHT SLINGSHOT        | Low Power    | J133-3     | · · · · · · ·     |          | Q43     | J113-4       |                |                                                  | BRN-ORG                                 |                          |                   |
| 12   | LEFT JET BUMPER        | Low Power    | J133-3     |                   |          | Q47     | J113-5       |                |                                                  | BRN-YEL                                 | AE-26-1200               |                   |
| 13   | RIGHT JET BUMPER       | Low Power    | J133-3     |                   | L        | Q42     | J113-6       |                |                                                  | BRN-GRN                                 |                          |                   |
| 14   | LEFT GUNFIGHT POST     | Low Power    | J133-3     |                   |          | Q46     | J113-7       |                | $\vdash$                                         | BRN-BLU                                 | AE-26-1500               |                   |
| 15   | RIGHT GUNFIGHT POST    | Low Power    | J133-3     |                   |          | Q41     | J113-8       |                | igspace                                          | BRN-VIO                                 | AE-26-1500               |                   |
|      | BOTTOM JET BUMPER      | Low Power    | J133-3     |                   |          | Q45     | J113-9       |                |                                                  | BRN-GRY                                 | AE-26-1200               |                   |
| 17   | MINE MOTOR             | Flasher      | J140-2     |                   |          | Q28     | J111-1       |                | _                                                | BLK-BRN                                 | 14-8015                  |                   |
|      | MINE FLASHER           | Flasher      | J133-6     |                   |          | Q32     | J111-2       |                |                                                  | BLK-RED                                 | #906                     |                   |
| 19   | FRONT LEFT FLASHER     | Flasher      | J133-6     |                   |          | Q27     | J111-3       |                |                                                  | BLK-ORG                                 | #906                     |                   |
| 20   | FRONT RIGHT FLASHER    | Flasher      | J133-6     |                   |          | Q31     | J111-4       |                |                                                  | BLK-YEL                                 | #906                     |                   |
| 21   | LEFT LOOP GATE         | Flasher      | J133-1     |                   |          | Q26     | J111-5       |                |                                                  | BLU-GRN                                 | A-14406                  |                   |
| 22   | RIGHT LOOP GATE        | Flasher      | J133-1     |                   |          | Q30     | J111-6       |                |                                                  | BLU-BLK                                 | A-14406                  |                   |
| 23   | NOT USED               | Flasher      |            |                   |          | Q25     | J111-7       |                |                                                  | BLU-VIO                                 |                          |                   |
| 24   | BEACON FLASHER         | Flasher      | J133-6     | J134-5            |          | Q29     | J111-8       | J112-9         |                                                  | BLU-GRY                                 | #906                     | #906              |
| 25   | MIDDLE RIGHT FLASHER   | Gen. Purpose | J133-6     |                   |          | Q16     | J109-1       |                |                                                  | BLU-BRN                                 | #906                     |                   |
| 26   | SALOON FLASHER         | Gen. Purpose | J133-6     | J134-5            |          | Q15     | J109-2       | J108-2         |                                                  | BLU-RED                                 | #906                     | #906              |
| 27   | BACK RIGHT FLASHER     | Gen. Purpose |            | J134-5            |          | Q14     | J109-3       | J108-3         |                                                  | BLU-ORG                                 | #906                     | #906              |
| 28   | BACK LEFT FLASHER      | Gen. Purpose |            | J134-5            |          | Q13     | J109-5       |                |                                                  | BLU-YEL                                 | #906                     | #906              |
|      |                        | Solenoid     |            | Voltage           | Drive    | Xistors |              |                |                                                  | Vire Colors                             |                          |                   |
| FII  | pper Circuits          | Type         | Conne      |                   | Power    | Hold    |              | ctions         | Power                                            | Hold                                    |                          |                   |
| 29   | pper on outcome        | Power        | J119-1 (F  |                   |          |         |              | 0-13           | YEL-GRN                                          |                                         | FL-11630                 |                   |
| 30   | LOWER RIGHT FLIPPER    | Hold         | J119-1 (F  |                   | 0230     | Q92     | J12          |                |                                                  | ORG-GRN                                 | , , , , , , ,            |                   |
| 31   | EGWEITHAITH TEILT EIT  | Power        | J119-4 (F  |                   | Q87      | GJE     | J12          |                | YEL-BLU                                          |                                         | FL-11630                 |                   |
| 32   | LOWER LEFT FLIPPER     | Hold         | J119-4 (F  |                   | Q67      | Q89     | J12          |                | I EL-BLO                                         | ORG-BLU                                 | 112-11030                |                   |
| 33   | MOVE BART TOY          | Power        | J119-4 (F  |                   | Q84      | QOS     | J12          |                | YEL-VIO                                          | * · · · · · · · · · · · · · · · · · · · | AE-26-1500               |                   |
| 34   | NOT USED               | Hold         | J119-6 (F  |                   | Q04      | Q86     |              | 0-6            | I EL-VIO                                         | ORG-VIO                                 | AE-20-1500               |                   |
| 35   | NOT USED               | Power        | J119-8 (F  |                   | Q81      | GOU     | J12          |                | YEL-GRY                                          |                                         |                          |                   |
| 36   | BART TOY HAT           | Hold         | J119-8 (F  |                   |          | Q83     | J12          |                |                                                  | ORG-GRY                                 | AE-26-1500               |                   |
| 307  | BART TOT HAT           |              |            |                   |          |         |              |                |                                                  |                                         | AE-20-1300)              |                   |
| т    | ain Motor              | Solenoid     |            | d Voltage         | Drive    | Gates   | Playfiek     |                | Drive W                                          | Vire Colors                             | Device Part              | N                 |
|      |                        | Туре         |            | ction             | 1104     | 1100    | Conne        |                | 001                                              | A VALLET                                | 14-80                    |                   |
|      | TRAIN REVERSE          | Low Power    |            | 1-2               | U3A,     |         | J11          |                |                                                  | N-WHT                                   | 14-80                    | 15                |
| J0 [ | TRAIN FORWARD          | Low Power    | J14        |                   | U3C      |         | J11          |                |                                                  | G-WHT                                   |                          |                   |
| _    | 444 / 47               | Solenoid     |            | е Соппес          |          | Drive   |              | • Connec       |                                                  | Drive                                   | Bulb Ty                  |                   |
|      | neral Illumination     | Type         |            | Insert            | Cabine   |         | Playfield    | insert         |                                                  | Wire                                    | Playfield                | Insert            |
|      | ILLUMINATION STRING 1  | G.I.         | J105-1     |                   |          | Q5      | J105-7       |                |                                                  | WHT-BRN                                 | #44                      |                   |
|      | ILLUMINATION STRING 2  | G.I.         | J105-2     |                   | $\Box$   | Q4      | J105-8       |                |                                                  | WHT-ORG                                 | #44                      |                   |
|      | ILLUMINATION STRING 3  | G.I.         | J105-3     |                   | $\Box$   | Q3      | J105-9       |                |                                                  | WHT-YEL                                 | #44                      |                   |
|      | ILLUMINATION STRING 4  | G.I.         |            | J106-5            |          | Q2      | <b>  </b>    | J106-10        |                                                  | WHT-GRN                                 | <b></b>                  | #555              |
| 05   | ALL ILLIMINATION       | G.I.         | Li         | J106-6            | J104-3   | Q1      |              | J106-11        | J104-1                                           | WHT-VIO                                 |                          | #555              |